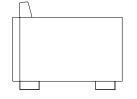

## Formentera

Chaise S015

**Dimensions (mm)** 1800 W 910 D 730 H

Materials

Upholstered timber frame

Solid oak feet with oil finish

Feather and down seat cushions with memory foam core

Feather and down back cushions

## Cleaning and care

As most products are available in a range of finishing options, please request specific care instructions from the showroom, depending on your choice of finish.

910 D

Studio 42 Seventh Avenue Parktown North, Johannesburg T +27 011 327 2028