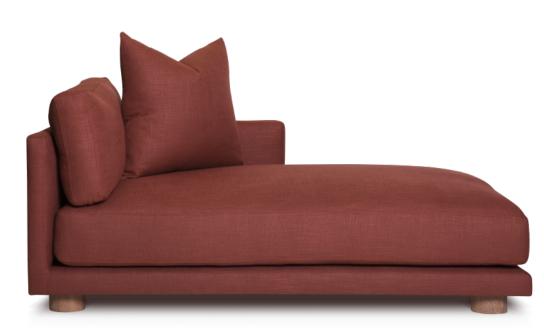

## Formentera

Chaise S015

**Dimensions (mm)** 1800 W 910 D 730 H

Materials

Upholstered timber frame

Solid oak feet with oil finish

Feather and down seat cushions with memory foam core

Feather and down back cushions