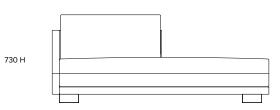

## Formentera

Chaise S015

**Dimensions (mm)** 1800 W 910 D 730 H

Materials

Upholstered timber frame

Solid oak feet with oil finish

Feather and down seat cushions with memory foam core

Feather and down back cushions

## Cleaning and care

As most products are available in a range of finishing options, please request specific care instructions from the showroom, depending on your choice of finish.

910 D

Studio 42 Seventh Avenue Parktown North, Johannesburg T +27 011 327 2028