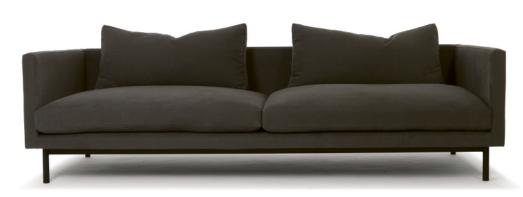

## TONIC

## Во

**Sofa** S008

**Dimensions (mm)** 2400 W 960 D 790 H

## Materials

Upholstered timber frame

Feather and down seat cushions with memory foam core

Feather and down back cushions

Matte black powder coated mild steel base

Cleaning and care As most products are available in a range of finishing options, please request specific care instructions from the showroom, depending on your choice of finish.







960 D

**Studio** 42 Seventh Avenue Parktown North, Johannesburg T +27 011 327 2028

**Showroom** 3 Desmond Road Kramerville, Johannesburg T +27 011 262 4506

info@tonicdesign.co.za www.tonicdesign.co.za