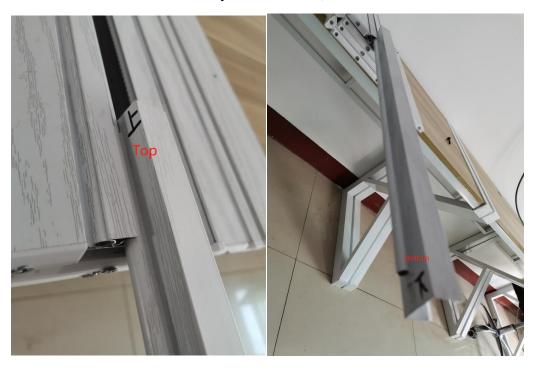

#### Third Step:

Pass the fixed column into the connecting rod,please kindly note that the short position of the cylinder opening is facing up,where there are many notches, it faces downwards

Forth Step: Tighten the small screw