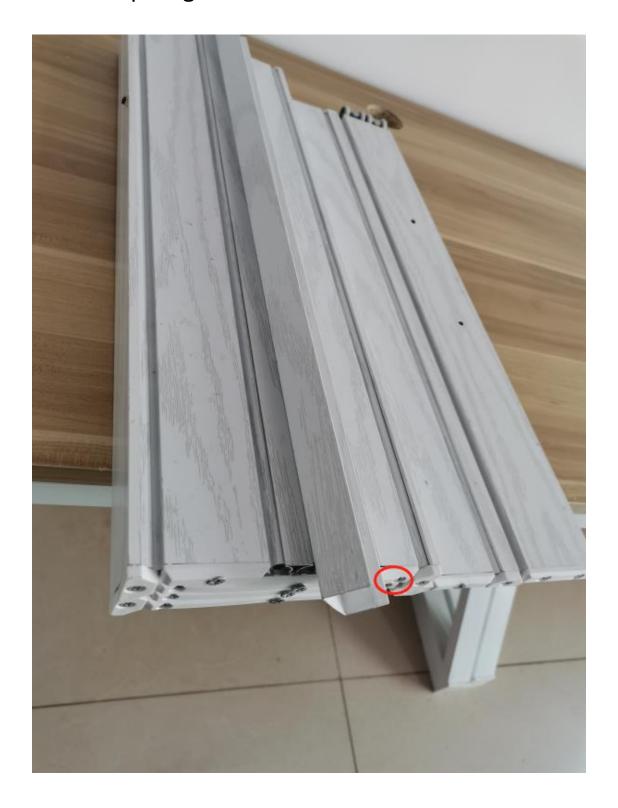

#### Sixth Step:

Put all the wheels into the track, be careful not to get the wheels in the wrong direction.