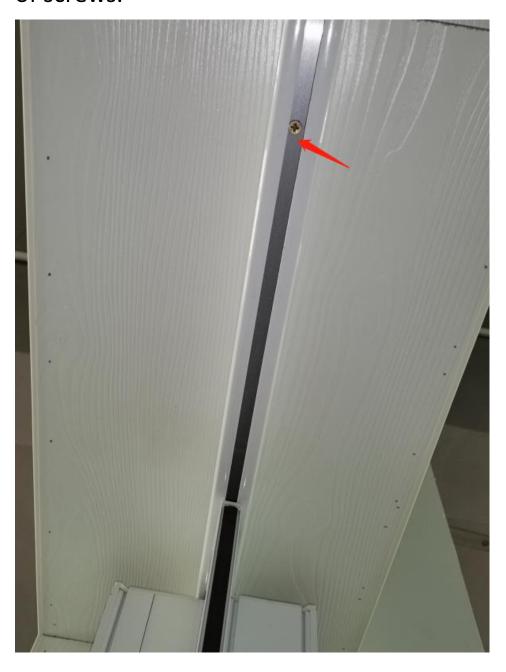

#### Seventh Step:

Put the folding door upright and fix it with screws, please note that different walls use different kind of screws.

Eighth Step:
Fix the clips on the left and right sides according to the horizontal position of the track