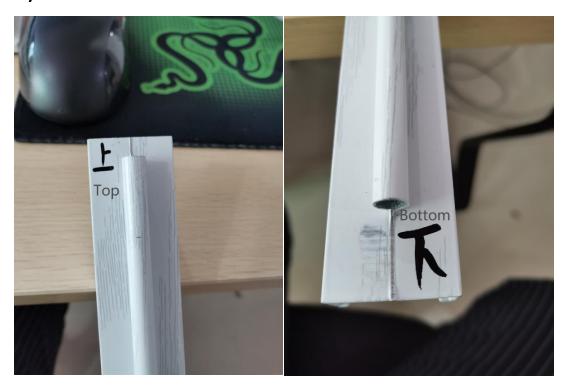

#### First Step:

Distinguish the direction, the 2cm opening of the cylinder is installed downwards

Second Step:

Unscrew the small screws

#### Third Step:

Pass the fixed column into the connecting rod,please kindly note that the short position of the cylinder opening is facing up,where there are many notches, it faces downwards

Forth Step: Tighten the small screw