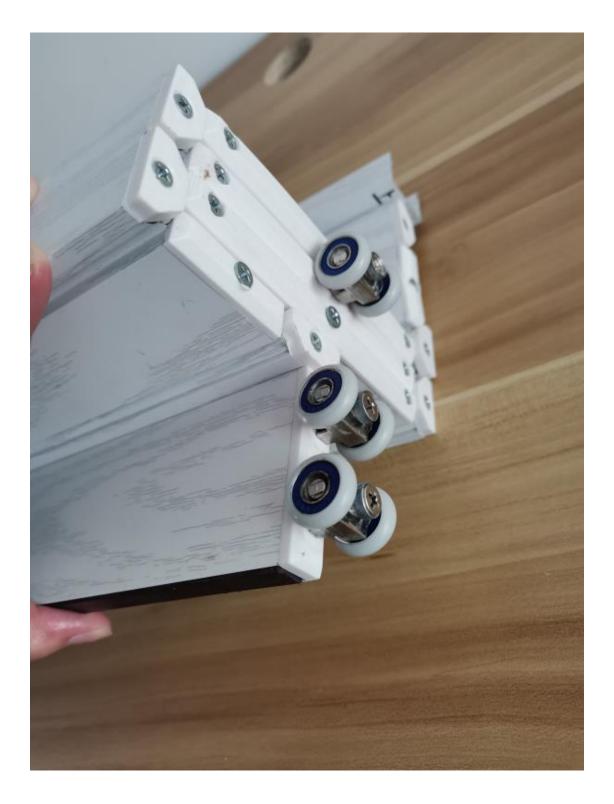

#### First Step:

Distinguish the direction, the 2cm opening of the cylinder is installed downwards

Second Step:

Unscrew the small screws

#### Third Step:

Pass the fixed column into the connecting rod,please kindly note that the short position of the cylinder opening is facing up,where there are many notches, it faces downwards

Forth Step: Tighten the small screw

Fifth Step: Put all the wheels in a straight line