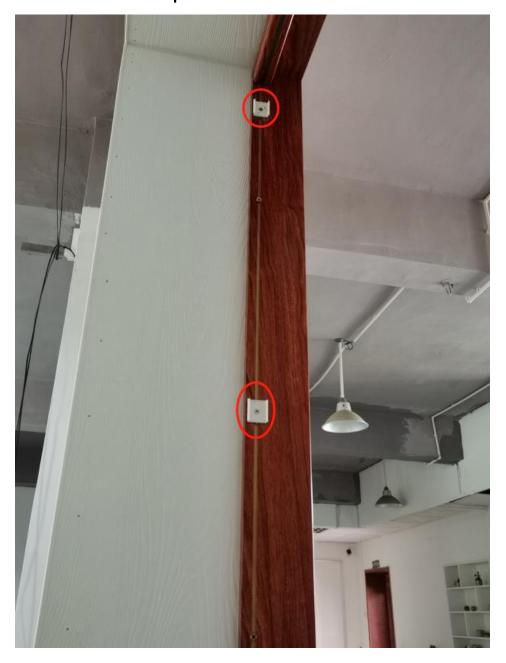

#### Last Step:

Push the fixed column and the magnetic door column into the buckle respectively, and press firmly to fix it.