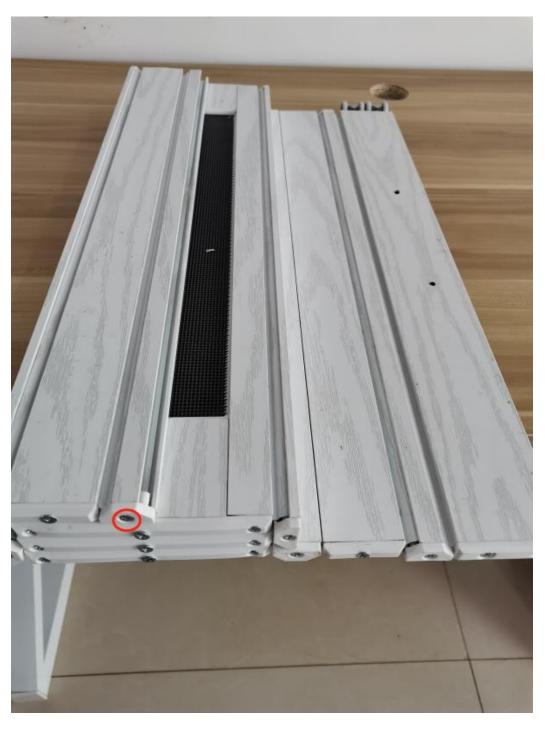

#### Sixth Step:

Put all the wheels into the track, be careful not to get the wheels in the wrong direction.