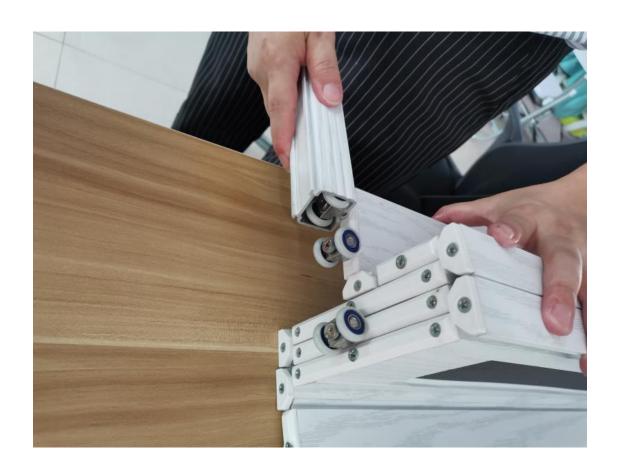

#### Sixth Step:

Put all the wheels into the track, be careful not to get the wheels in the wrong direction.