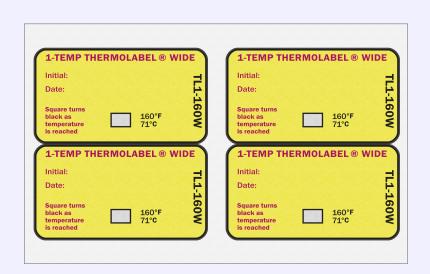

## 1-TEMP WIDE THERMOLABEL® Temperature Indicators

Our completely waterproof 1-Temp Wide Thermolabel includes an area on each label for recording the test date and tester's initials. Labels feature a temperature sensitive element that produces a non-reversible white to black color change at the rated temperature. This provides a clear indication that the temperature has been reached. The temperature element is fully enclosed and protected with a clear plastic overlay, providing both moisture protection and durability. Store in a cool, dry place; preferably under refrigeration.

| TL1-160W | 160°F<br>71°C |
|----------|---------------|
| TL1-170W | 170°F<br>77°C |
| TL1-180W | 180°F<br>82°C |