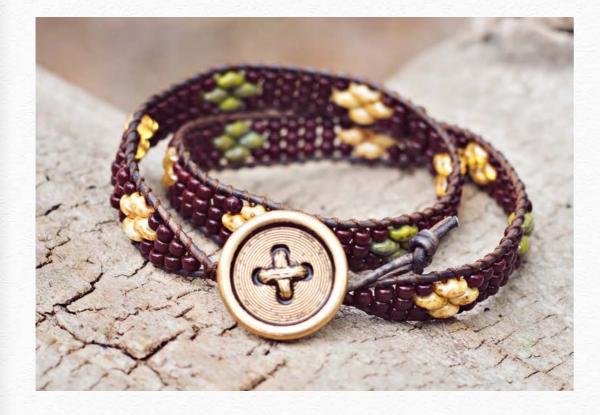

# First Place Winner Starry Forest Night by Diana Elizondo

### beadshop.com Ingredients

- -Sylvan Woods Mix Superduos
- -8/0 Matte Black
- -Tuff Cord #1 in Black
- -Pirouette Button

Designer's Own Ingredients 8/0 Silver Lined Seed Beads Black Cotton Cord