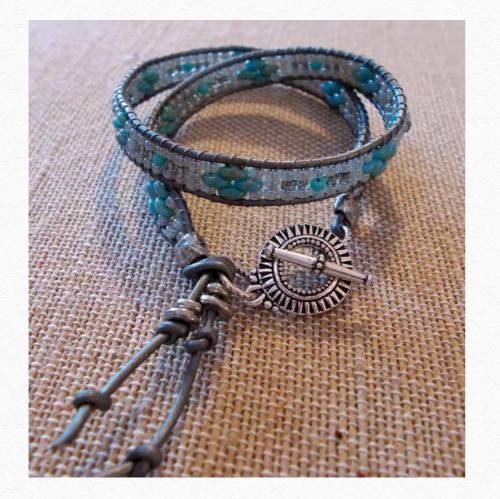

# Sand and Sea by Anne Reagan

## beadshop.com Ingredients

- -<u>1.0 Indian Leather in Distressed</u> Green
- -African turquoise super duo
- -Lt caramel Ceylon 6/0
- -Picasso Seafoam Green 6/0 and 8/0

## **Designer's Own Ingredients**

Gold 6/0 beads 8/0 Picasso canary yellow matte 8/0 Picasso brown Tuff cord #1 teal Oceana button