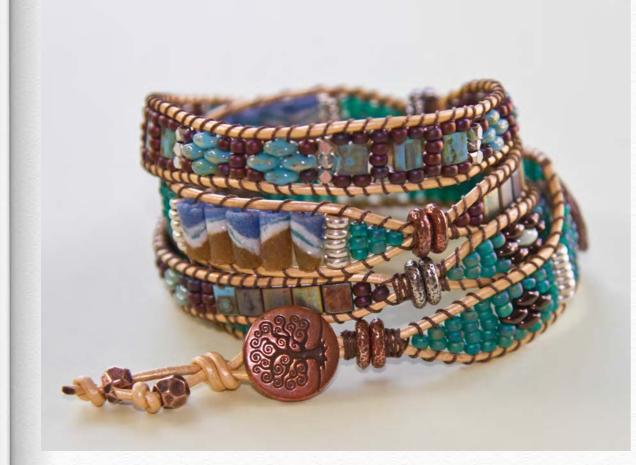

# Earth Day by Karen Ward

#### beadshop.com Ingredients

1.5mm Leather in Metallic Champagne Tuff Cord in Brown (Size 2) 8/0 Matte Metallic Dark Raspberry 8/0 Matte Transparent Emerald AB Sylvan Woods Superduos Picasso Turquoise Blue Superduos Pastel Light Brown Coco Superduos Little Shadow in Bright Silver Slice of Life 4 in Silver Heishi Beads in Silver Sliders in Antique Pewter Tree of Life Button in Antique Copper

#### **Designer's Own Ingredients**

Mountain Spirit Brown Banded Jasper River Powder Glass Beads Antique CopperPlated 6mm Round Bead; Pewter Distressed Oval Spacer Bead Tila Picasso Metallic Matte Copper Rainbow Tila Metallic Matte Bronze Rainbow Tila Metallic Matte Sage Rainbow Tila Metallic Matte SilverGrey