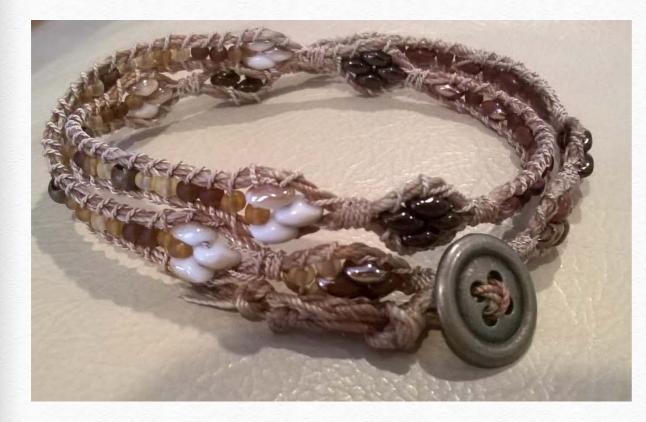

# Serendipity by Barbara H.

### beadshop.com Ingredients

- <u>Superion 18 in a neutral color -</u> <u>braided</u>
- <u>Calico Superduos</u>
- <u>8/0 Matte Opaque Cream</u>
- <u>8/0 Matte Transparent Light Topaz</u>
- <u>8/0 Matte Transparent Rootbeer</u>
- <u>Griffin Silk</u>

### Designer's Own Ingredients

Brass Spacer Beads Vintage Button Embroidery Thread