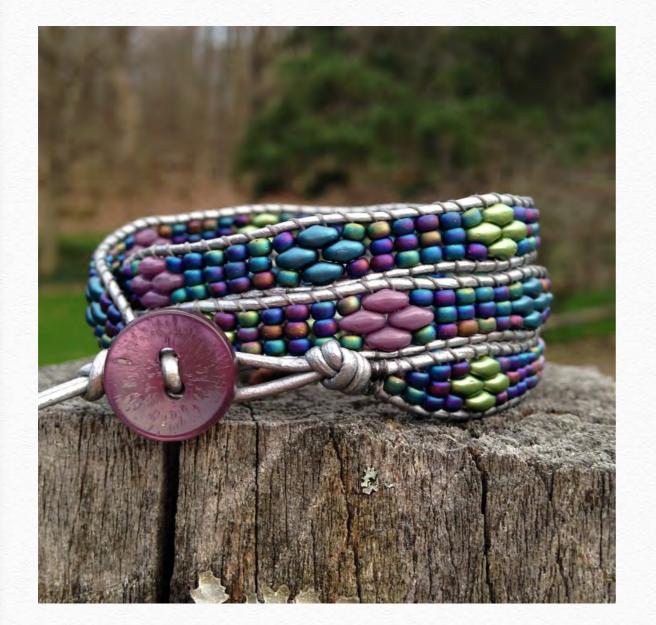

# Serenity 5 Wrap by Robin McGhee

### beadshop.com Ingredients

- 8/0 Dark Beige Ceylon
- Blue Lustre Superduos
- <u>Tuff Cord #1 in Navy</u>
- KO Thread in Natural

#### **Designer's Own Ingredients**

1.0mm Brown Wax Cord Shell Clasp