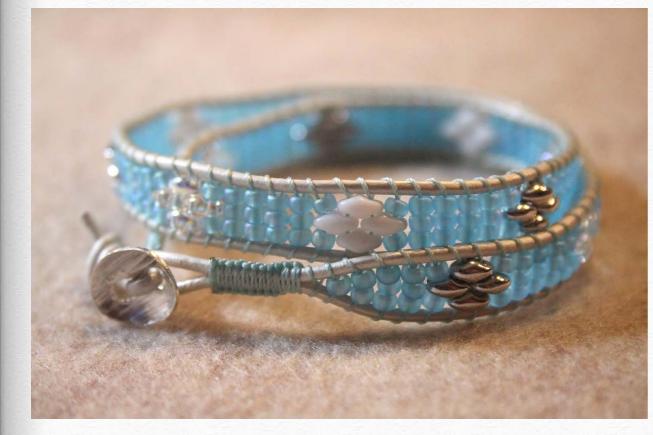

# Sand and Sea by Anne Reagan

## beadshop.com Ingredients

- -<u>1.0 Indian Leather in Distressed</u> Green
- -African turquoise super duo
- -Lt caramel Ceylon 6/0
- -Picasso Seafoam Green 6/0 and 8/0

## **Designer's Own Ingredients**

Gold 6/0 beads 8/0 Picasso canary yellow matte 8/0 Picasso brown Tuff cord #1 teal Oceana button