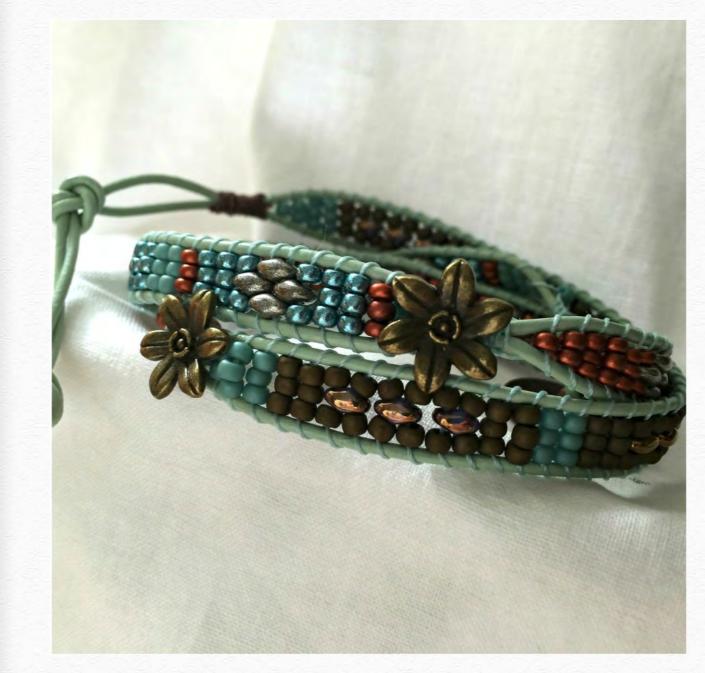

# Sand and Sea by Anne Reagan

## beadshop.com Ingredients

- -<u>1.0 Indian Leather in Distressed</u> Green
- -African turquoise super duo
- -Lt caramel Ceylon 6/0
- -Picasso Seafoam Green 6/0 and 8/0

## **Designer's Own Ingredients**

Gold 6/0 beads 8/0 Picasso canary yellow matte 8/0 Picasso brown Tuff cord #1 teal Oceana button