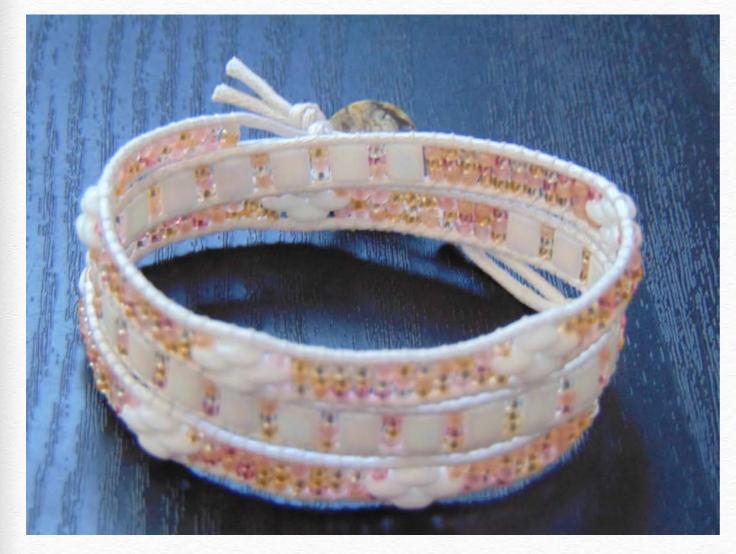

# Sand and Sea by Anne Reagan

## beadshop.com Ingredients

- -<u>1.0 Indian Leather in Distressed</u> Green
- -African turquoise super duo
- -Lt caramel Ceylon 6/0
- -Picasso Seafoam Green 6/0 and 8/0

## **Designer's Own Ingredients**

Gold 6/0 beads 8/0 Picasso canary yellow matte 8/0 Picasso brown Tuff cord #1 teal Oceana button