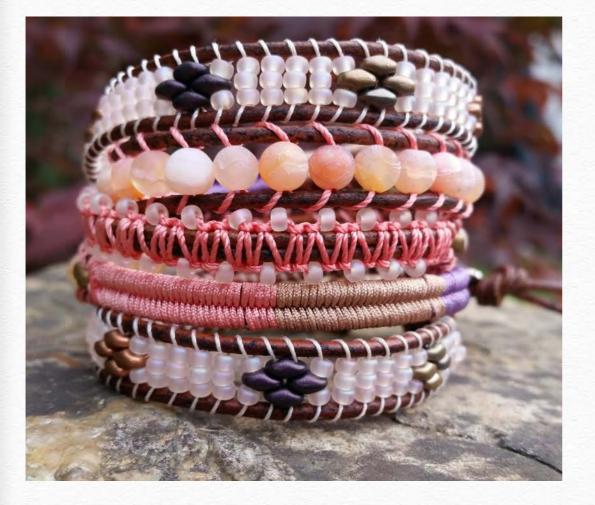

# First Place Winner Starry Forest Night by Diana Elizondo

### beadshop.com Ingredients

- -Sylvan Woods Mix Superduos
- -8/0 Matte Black
- -Tuff Cord #1 in Black
- -Pirouette Button

Designer's Own Ingredients 8/0 Silver Lined Seed Beads Black Cotton Cord