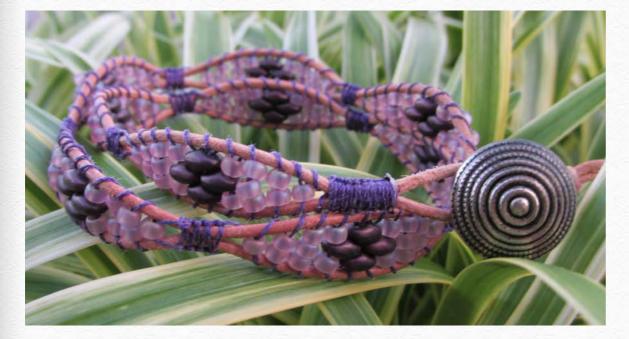

# First Place Winner Starry Forest Night by Diana Elizondo

### beadshop.com Ingredients

- -Sylvan Woods Mix Superduos
- -8/0 Matte Black
- -Tuff Cord #1 in Black
- -Pirouette Button

Designer's Own Ingredients 8/0 Silver Lined Seed Beads Black Cotton Cord