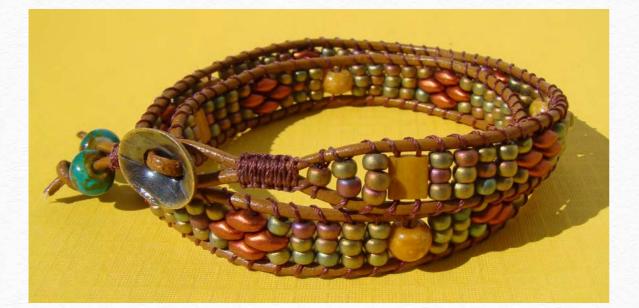

# Sacagawea's Basket by Barbara W.

#### beadshop.com Ingredients

-<u>1.5mm Leather in Black</u> -<u>8/0 Gray Alabaster</u> -<u>Sylvan Woods Superduos</u> -<u>Tuff Cord # 1 in Gold</u> -<u>New Leaf Button in Brass</u>