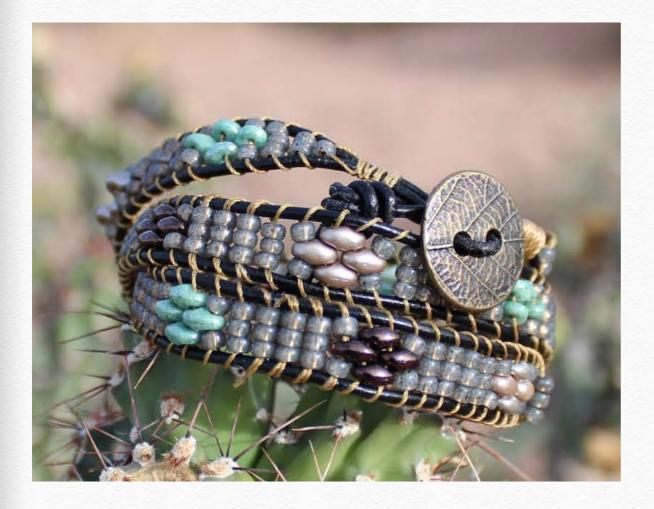

# Sand and Sea by Anne Reagan

## beadshop.com Ingredients

- -<u>1.0 Indian Leather in Distressed</u> Green
- -African turquoise super duo
- -Lt caramel Ceylon 6/0
- -Picasso Seafoam Green 6/0 and 8/0

## **Designer's Own Ingredients**

Gold 6/0 beads 8/0 Picasso canary yellow matte 8/0 Picasso brown Tuff cord #1 teal Oceana button