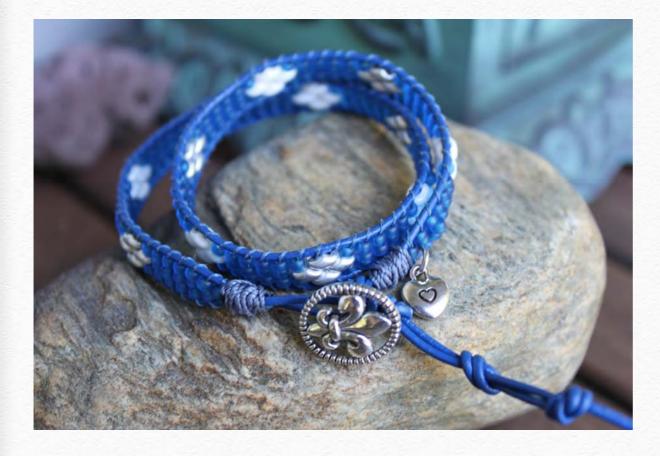

# Fleur de Lis by Edytha Barker

### beadshop.com Ingredients

- -Royal Blue 1.5mm Leather Cord
- -Chalk Matte Superduos
- -Crystal Bronze Aluminum
- <u>Superduos</u>
- -8/0 Matte Transparent Capri Blue
- -<u>Tuff Cord #1 in Navy</u> -<u>Superlon 18 in Navy</u>

## **Designer's Own Ingredients**

Fleur de Lis button Silver Heart Charm