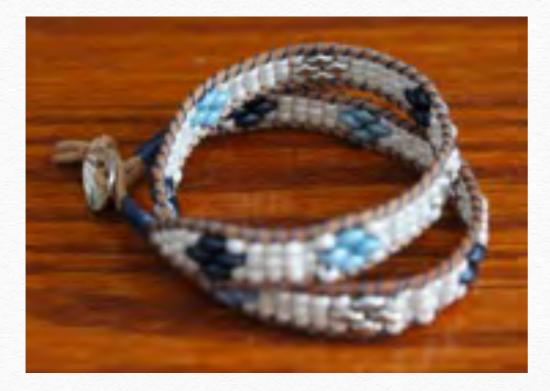

# Sand and Sea by Anne Reagan

## beadshop.com Ingredients

- -<u>1.0 Indian Leather in Distressed</u> Green
- -African turquoise super duo
- -Lt caramel Ceylon 6/0
- -Picasso Seafoam Green 6/0 and 8/0

## **Designer's Own Ingredients**

Gold 6/0 beads 8/0 Picasso canary yellow matte 8/0 Picasso brown Tuff cord #1 teal Oceana button