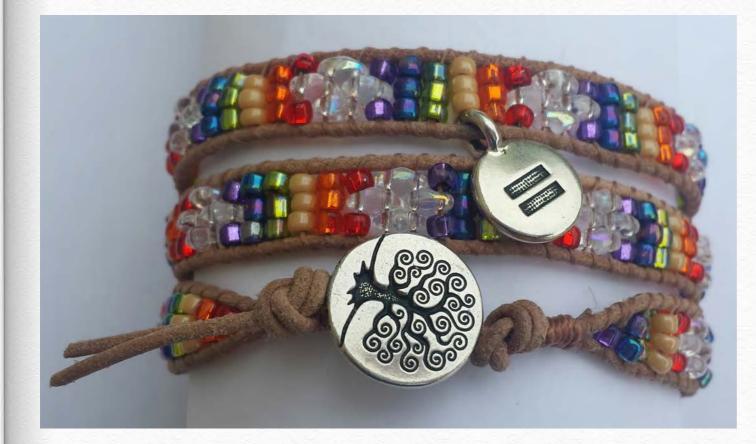

# Rainbow Equality by Cyndi K.

#### beadshop.com Ingredients

- 1.5mm Leather in Natural
- <u>Crystal AB Superduos</u>
- Equality Charm in Silver
- <u>Tree of Life Button in Silver</u>
- Superlon D in Tan

- 8/0 11437
- 8/0 11436
- 8/0 421 E
- 8/0 643A
- 8/0 356 C
- 8/0 P26