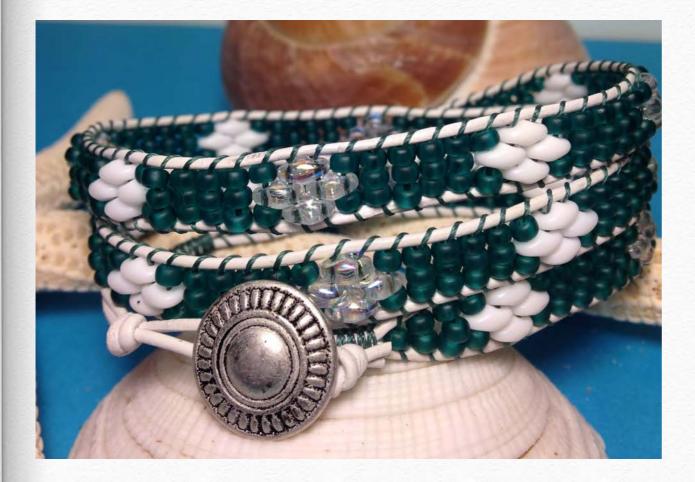

# Painted Turtle by Marjorie Wilcox

### beadshop.com Ingredients

1.5mm leather in Sand Sylvan Woods SuperDuos 8/0 Seafoam Green Tuff Cord #1 in Gold

### **Designer's Own Ingredients**

Button Gold Turtle Glass Flowers.