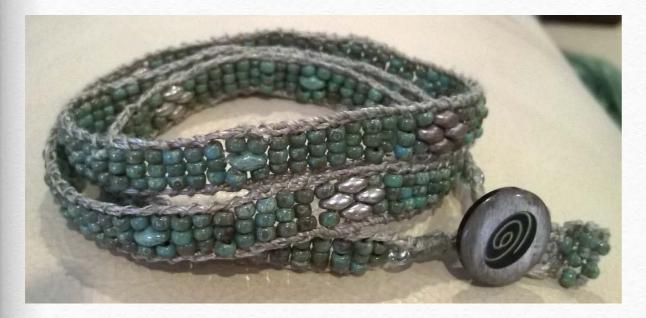

# Serenity 5 Wrap by Robin McGhee

### beadshop.com Ingredients

- 8/0 Dark Beige Ceylon
- Blue Lustre Superduos
- <u>Tuff Cord #1 in Navy</u>
- KO Thread in Natural

#### **Designer's Own Ingredients**

1.0mm Brown Wax Cord Shell Clasp