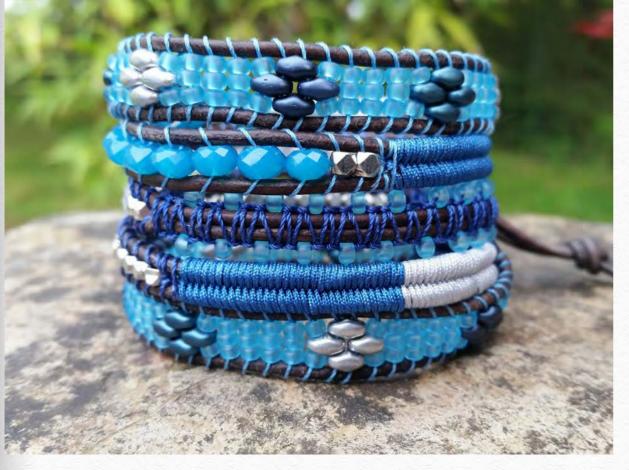

beadshop.com Ingredients

-<u>1.5mm Leather in Black</u> -<u>8/0 Gray Alabaster</u> -<u>Sylvan Woods Superduos</u> -<u>Tuff Cord # 1 in Gold</u> -<u>New Leaf Button in Brass</u>

# Lucky in Love by Tammy B.



#### beadshop.com Ingredients

-<u>8/0 Matte Transparent Smoky Amethyst</u> <u>AB</u>

- -8/0 Duracoat Galvanized Silver
- -6/0 Duracoat Galvanized Silver
- -6/0 Duracoat Galvanized Eggplant
- -Crystal Bronze Aluminum Superduos
- -Jet Metallic Suede Dark Brown Superduos
- -Pastel Light Brown Coco Superduos,
- -Orchid 0.5mm Chinese Knotting Cord
- -Amethyst 0.5mm Chinese Knotting Cord
- -Sugar Plum 0.5mm Chinese Knotting Cord
- -Violet leather
- -Micro C-Lon in Purple
- -Fine C-Lon in Orchid

#### Designer's Own Ingredients Rhinestone cup chain

# Crystal Blue Persuasion by Tammy B.



#### beadshop.com Ingredients

- 8/0 Matte Transparent Aqua
- Pastel Montana Blue Superduos
- Pastel Dark Grey/Hematite Superduos
- Crystal Bronze Aluminum Superduos
- Silver Shadows
- Navy 0.5mm Chinese Knotting Cord Pearl 0.5mm Chinese Knotting Cord
   Peacock 0.5mm Chinese Knotting
   Cord
- Micro C-Lon in Caribbean Blue
- Fine C-Lon in Capri
- 2mm Dark Brown leather

#### **Designer's Own Ingredients**

- 4mm Matte Crystal Czech beads,
- Caribbean Blue Swarovski Crystals

# West Coast Sunset by Tammy B.



#### beadshop.com Ingredients

- 8/0 Matte Light Tea Rose AB
- 6/0 Metallic Matte Bronze
- <u>Crystal Grey Superduos</u> Rainbow <u>Superduos</u>
- Jet Metallic Suede Dark Brown Superduos
- Crystal Bronze Copper Superduos
- Latte 0.5mm Chinese Knotting Cord
- Lavender 0.5mm Chinese