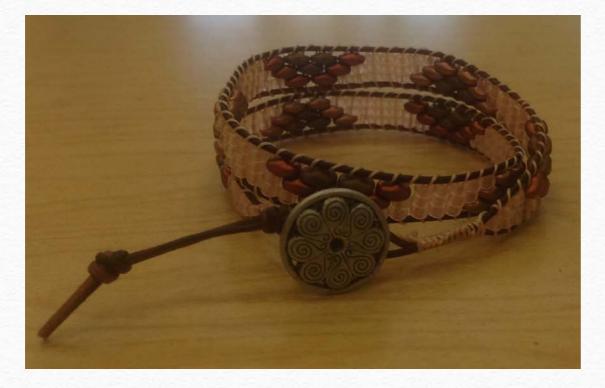

## **Third Place Winner**

Beach Sunset by Karen Ward

#### beadshop.com Ingredients

-Distressed Brown 1.5mm Indian Leather -Tuff Cord in Gold (Size 1) -Matte Trans. Orange AB 8/0 -Matte Trans Sapphire AB 8/0 -Matte S/L Gold 8/0 Seed Bead -Picasso Opaque Blue Superduos -Blue Lustre Superduos -Sylvan Woods Mix Superduos -Crystal Bronze Copper Superduos -Crystal Bronze Fire Red Superduos -Crystal Bronze Pale Gold Superduos -Montana Blue Superduos -Peekaboo! Brass Button -Circle of Bronze

Designer's Own Ingredients Antiqued brass-finish bead