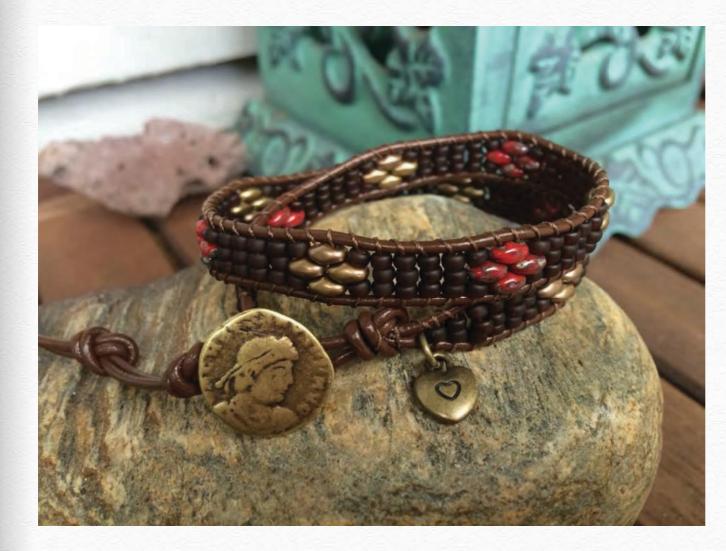

# Rootbeer Love by Edytha Barker

#### beadshop.com Ingredients -Walnut 1.5mm Leather Cord

-Walnut 1.5mm Leather Cord -8/0 Matte Transparent Rootbeer -Picasso Opaque Coral Red Superduos -Crystal Bronze Pale Gold Superduos -Tuff Cord #1 in Brown -Old Coin Button in Brass

Designer's Own Ingredients Bronze Heart Charm