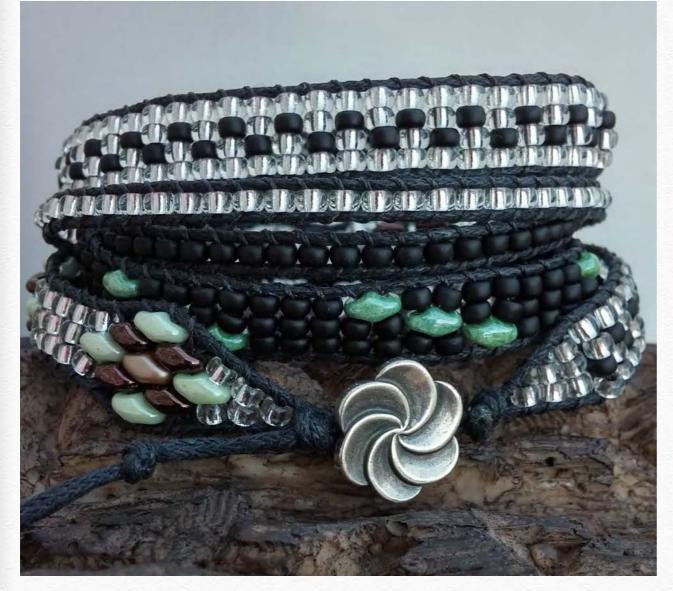

# First Place Winner Starry Forest Night by Diana Elizondo

### beadshop.com Ingredients

- -Sylvan Woods Mix Superduos
- -8/0 Matte Black
- -Tuff Cord #1 in Black
- -Pirouette Button

Designer's Own Ingredients 8/0 Silver Lined Seed Beads Black Cotton Cord