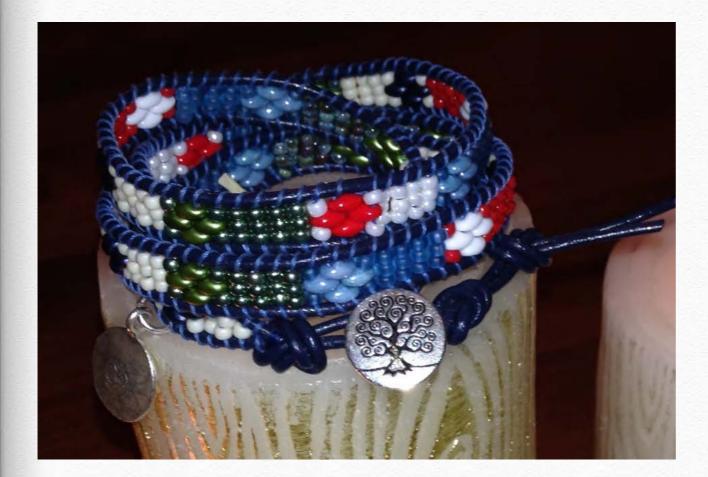

# First Place Winner Starry Forest Night by Diana Elizondo

### beadshop.com Ingredients

- -Sylvan Woods Mix Superduos
- -8/0 Matte Black
- -Tuff Cord #1 in Black
- -Pirouette Button

Designer's Own Ingredients 8/0 Silver Lined Seed Beads Black Cotton Cord