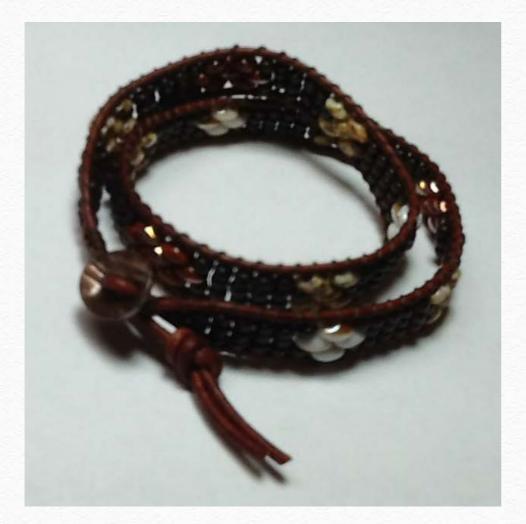

# Coral - Jewel of the Sea by Dodi J.

#### beadshop.com Ingredients

- <u>1mm Leather in Metallic Copper</u>
- <u>Crystal Bronze Copper</u>
   <u>Superduos</u>
- <u>8/0 Garnet Gold Luster</u>
- <u>Tuff Cord #1 in Red</u>

- Copper Button
- Copper Seashell CharmCopper Beads