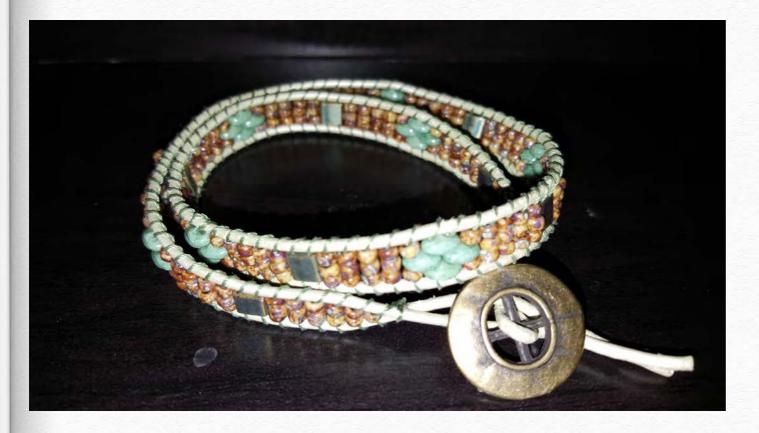

# Sacagawea's Basket by Barbara W.

#### beadshop.com Ingredients

-<u>1.5mm Leather in Black</u> -<u>8/0 Gray Alabaster</u> -<u>Sylvan Woods Superduos</u> -<u>Tuff Cord # 1 in Gold</u> -<u>New Leaf Button in Brass</u>