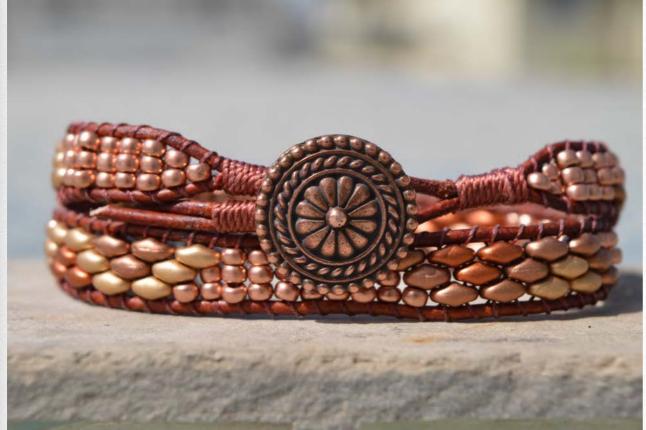

## **Third Place Winner**

Beach Sunset by Karen Ward

#### beadshop.com Ingredients

-Distressed Brown 1.5mm Indian Leather -Tuff Cord in Gold (Size 1) -Matte Trans. Orange AB 8/0 -Matte Trans Sapphire AB 8/0 -Matte S/L Gold 8/0 Seed Bead -Picasso Opaque Blue Superduos -Blue Lustre Superduos -Sylvan Woods Mix Superduos -Crystal Bronze Copper Superduos -Crystal Bronze Fire Red Superduos -Crystal Bronze Pale Gold Superduos -Montana Blue Superduos -Peekaboo! Brass Button -Circle of Bronze

Designer's Own Ingredients Antiqued brass-finish bead