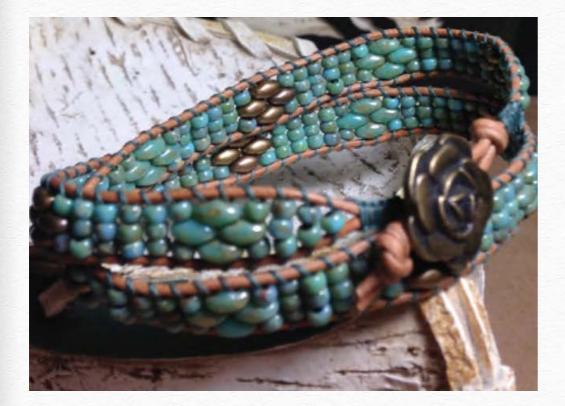

# Sand and Sea by Anne Reagan

## beadshop.com Ingredients

- -<u>1.0 Indian Leather in Distressed</u> Green
- -African turquoise super duo
- -Lt caramel Ceylon 6/0
- -Picasso Seafoam Green 6/0 and 8/0

## **Designer's Own Ingredients**

Gold 6/0 beads 8/0 Picasso canary yellow matte 8/0 Picasso brown Tuff cord #1 teal Oceana button