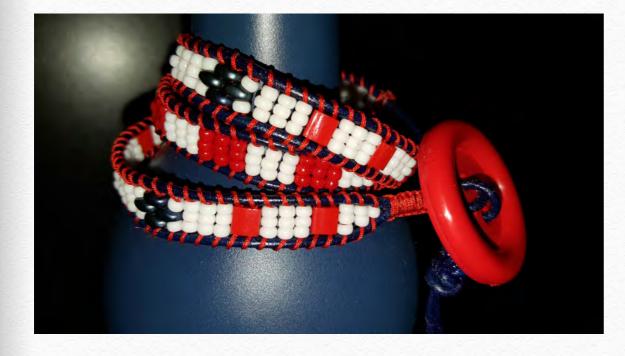

# All American Freedom by Sandy F.

### beadshop.com Ingredients

- <u>1.5mm Leather in White</u>
- Full Labrador Superduos
- <u>8/0 Matte Silver Lined Flame Red</u>
- <u>8/0 Opaque White</u>
- <u>8/0 Matte Silver Lined Capri Blue</u>
- <u>Tuff Cord #1 in Navy</u>

**Designer's Own Ingredients** Silver Tone Button