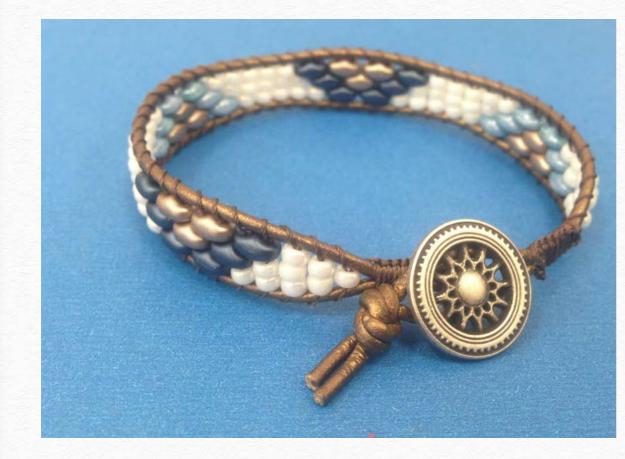

# Honorable Mention and Fan Favorite Peacock by Magen Fletcher

#### beadshop.com Ingredients

- -8-401FR Matte Black AB
- -Eggplant Button
- -Pastel Petrol Superduo
- -Opaque Violet Superduo
- -Pastel Olivine Superduo
- -Tuff Cord #1 in Hematite

## **Designer's Own Ingredients**

-1.5mm Silver Leather