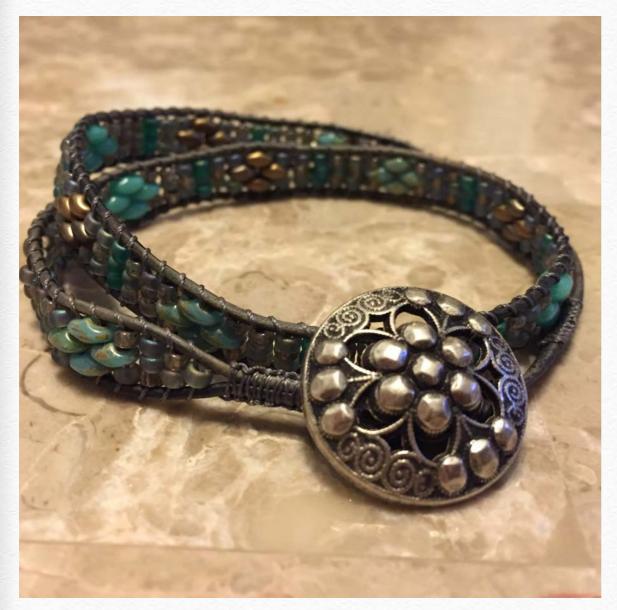

# First Place Winner Starry Forest Night by Diana Elizondo

### beadshop.com Ingredients

- -Sylvan Woods Mix Superduos
- -8/0 Matte Black
- -Tuff Cord #1 in Black
- -Pirouette Button

Designer's Own Ingredients 8/0 Silver Lined Seed Beads Black Cotton Cord