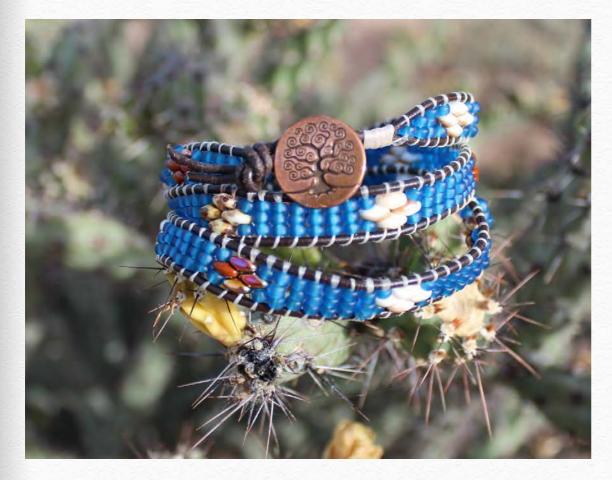

ther cord
- -Tuff Cord #1 Blue
- -Tuff cord #1 Gold

**Designer's Own Ingredients** 

-Teal Superduo

# Fleur de Lis by Edytha Barker



### beadshop.com Ingredients

- -Royal Blue 1.5mm Leather Cord
- -Chalk Matte Superduos
- -Crystal Bronze Aluminum
- <u>Superduos</u>
- -8/0 Matte Transparent Capri Blue
- -<u>Tuff Cord #1 in Navy</u> -<u>Superlon 18 in Navy</u>

## **Designer's Own Ingredients**

Fleur de Lis button Silver Heart Charm

# Rootbeer Love by Edytha Barker



#### beadshop.com Ingredients -Walnut 1.5mm Leather Cord

-Walnut 1.5mm Leather Cord -8/0 Matte Transparent Rootbeer -Picasso Opaque Coral Red Superduos -Crystal Bronze Pale Gold Superduos -Tuff Cord #1 in Brown -Old Coin Button in Brass

Designer's Own Ingredients Bronze Heart Charm

# **Blue Diamondback** by Julie H.



beadshop.com Ingredients
-1.5mm Leather in Chocolate
-8/0 Matte Transparent Capri Blue
-Calico Mix Superduos
-Superlon D Tex 45 Flowers and Sunset Mix

# Flowers in the Snow by Kaye L.



#### beadshop.com Ingredients

- -<u>1.5mm Leather in Purple</u> -<u>Jet Metallic Suede Dark Brown Superduos</u> -<u>Opaque Violet Superduos</u>
- -8/0 Pearl Ceylon
- -Tuff Cord #1 in Purple

#### **Designer's Own Ingredients**

-Button -Purple Velvet Pearl Superduos

# Sacagawea's Basket by Barbara W.



#### beadshop.com Ingredients

-<u>1.5mm Leather in Black</u> -<u>8/0 Gray Alabaster</u> -<u>Sylvan Woods Superduos</u> -<u>Tuff Cord # 1 in Gold</u> -<u>New Leaf Button in Brass</u>

# Lucky in Love by Tammy B.



#### beadshop.com Ingredients

-<u>8/0 Matte Transparent Smoky Amethyst</u> <u>AB</u>

-