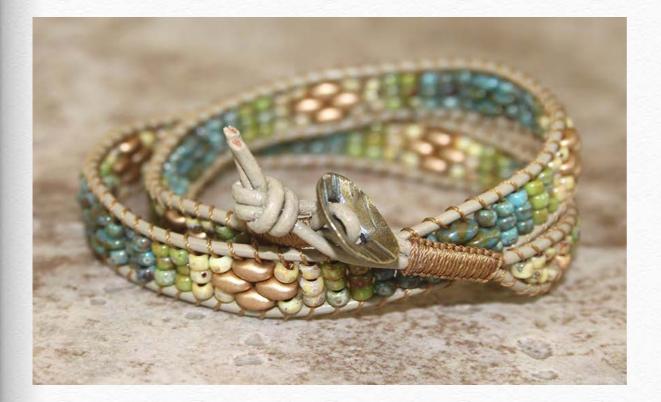

# Sand and Sea by Anne Reagan

## beadshop.com Ingredients

- -<u>1.0 Indian Leather in Distressed</u> Green
- -African turquoise super duo
- -Lt caramel Ceylon 6/0
- -Picasso Seafoam Green 6/0 and 8/0

## **Designer's Own Ingredients**

Gold 6/0 beads 8/0 Picasso canary yellow matte 8/0 Picasso brown Tuff cord #1 teal Oceana button