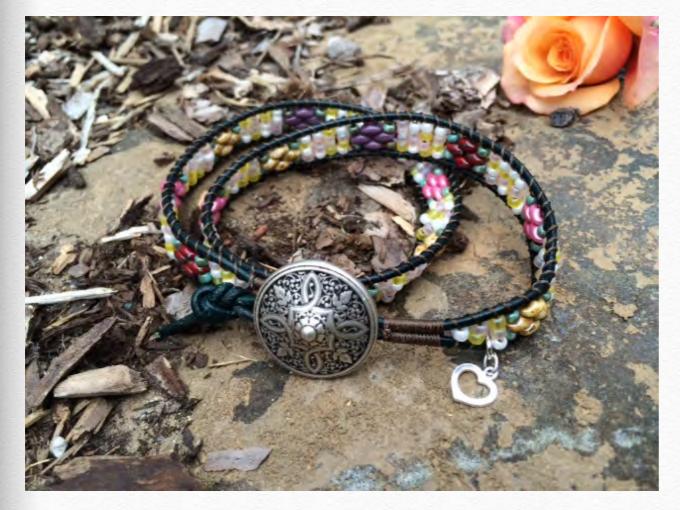

# Honorable Mention Knowing One's Blue Garden by Lynne Goodwin

#### beadshop.com Ingredients

- -1.5 Brown Distressed leather
- -Brown Fine C-lon
- -8/0 Picasso Montana matte
- -Antique Pewter Transitions
- -Chalk Lazure Orange
- Superduos
- -Knowing One Tierracast
- <u>Bead</u> -<u>GS Hypo Cement</u>

#### **Designer's Own Ingredients**

Clay Genie Porcelain Button Czechmate Persian Turquoise Round ball end caps Silvertone beads