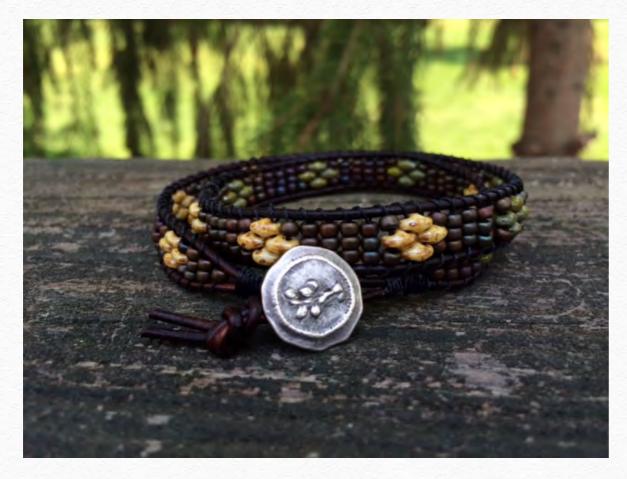

## **Third Place Winner**

Beach Sunset by Karen Ward

#### beadshop.com Ingredients

-Distressed Brown 1.5mm Indian Leather -Tuff Cord in Gold (Size 1) -Matte Trans. Orange AB 8/0 -Matte Trans Sapphire AB 8/0 -Matte S/L Gold 8/0 Seed Bead -Picasso Opaque Blue Superduos -Blue Lustre Superduos -Sylvan Woods Mix Superduos -Crystal Bronze Copper Superduos -Crystal Bronze Fire Red Superduos -Crystal Bronze Pale Gold Superduos -Montana Blue Superduos -Peekaboo! Brass Button -Circle of Bronze

Designer's Own Ingredients Antiqued brass-finish bead