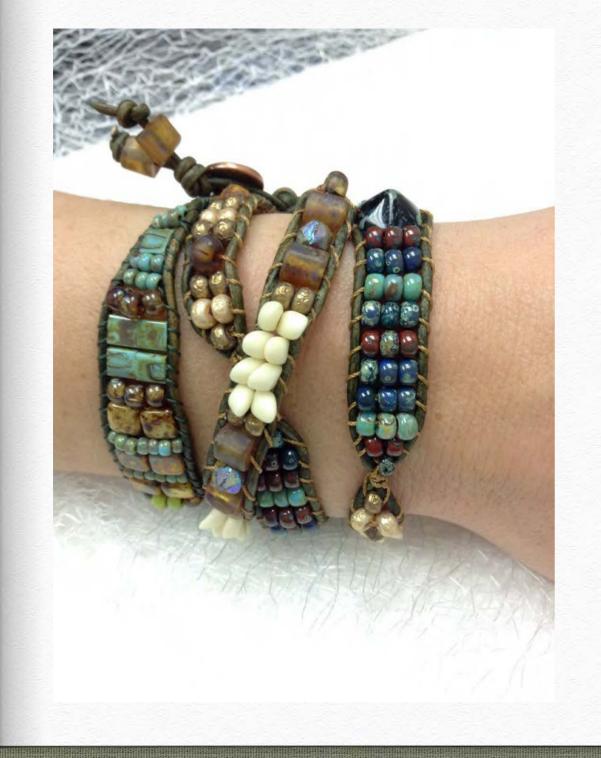

# First Place Winner Starry Forest Night by Diana Elizondo

### beadshop.com Ingredients

- -Sylvan Woods Mix Superduos
- -8/0 Matte Black
- -Tuff Cord #1 in Black
- -Pirouette Button

Designer's Own Ingredients 8/0 Silver Lined Seed Beads Black Cotton Cord