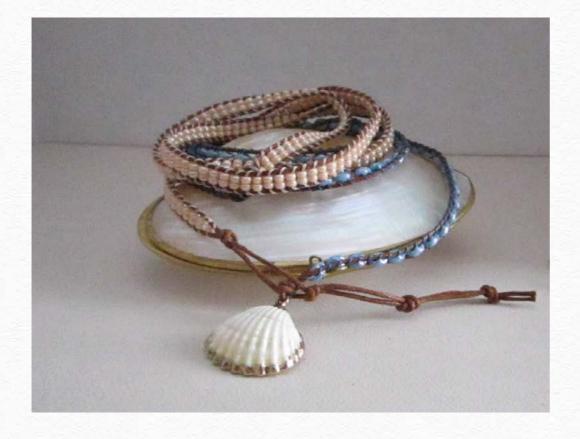

# Honorable Mention and Fan Favorite Peacock by Magen Fletcher

#### beadshop.com Ingredients

- -8-401FR Matte Black AB
- -Eggplant Button
- -Pastel Petrol Superduo
- -Opaque Violet Superduo
- -Pastel Olivine Superduo
- -Tuff Cord #1 in Hematite

## **Designer's Own Ingredients**

-1.5mm Silver Leather