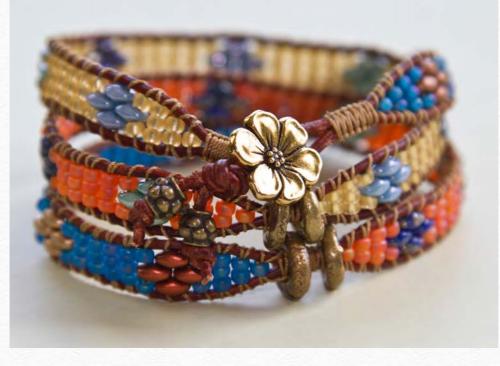

# First Place Winner Starry Forest Night by Diana Elizondo



### beadshop.com Ingredients

- -Sylvan Woods Mix Superduos
- -8/0 Matte Black
- -Tuff Cord #1 in Black
- -Pirouette Button

Designer's Own Ingredients 8/0 Silver Lined Seed Beads Black Cotton Cord

# Sand and Sea by Anne Reagan



## beadshop.com Ingredients

- -<u>1.0 Indian Leather in Distressed</u> Green
- -African turquoise super duo
- -Lt caramel Ceylon 6/0
- -Picasso Seafoam Green 6/0 and 8/0

## **Designer's Own Ingredients**

Gold 6/0 beads 8/0 Picasso canary yellow matte 8/0 Picasso brown Tuff cord #1 teal Oceana button

## **Third Place Winner**

Beach Sunset by Karen Ward





#### beadshop.com Ingredients

-Distressed Brown 1.5mm Indian Leather -Tuff Cord in Gold (Size 1) -Matte Trans. Orange AB 8/0 -Matte Trans Sapphire AB 8/0 -Matte S/L Gold 8/0 Seed Bead -Picasso Opaque Blue Superduos -Blue Lustre Superduos -Sylvan Woods Mix Superduos -Crystal Bronze Copper Superduos -Crystal Bronze Fire Red Superduos -Crystal Bronze Pale Gold Superduos -Montana Blue Superduos -Peekaboo! Brass Button -Circle of Bronze

Designer's Own Ingredients Antiqued brass-finish bead

# Honorable Mention and Fan Favorite Peacock by Magen Fletcher



#### beadshop.com Ingredients

- -8-401FR Matte Black AB
- -Eggplant Button
- -Pastel Petrol Superduo
- -Opaque Violet Superduo
- -Pastel Olivine Superduo
- -Tuff Cord #1 in Hematite

## **Designer's Own Ingredients**

-1.5mm Silver Leat