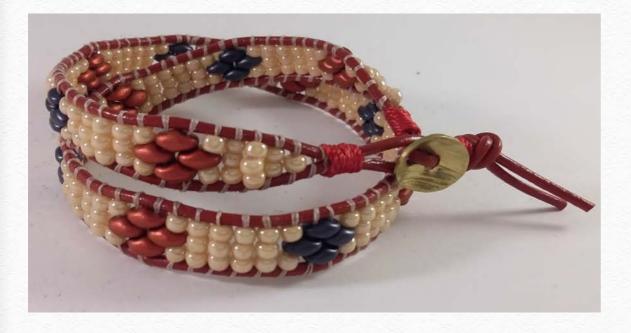

# Rootbeer Love by Edytha Barker

#### beadshop.com Ingredients -Walnut 1.5mm Leather Cord

-Walnut 1.5mm Leather Cord -8/0 Matte Transparent Rootbeer -Picasso Opaque Coral Red Superduos -Crystal Bronze Pale Gold Superduos -Tuff Cord #1 in Brown -Old Coin Button in Brass

Designer's Own Ingredients Bronze Heart Charm