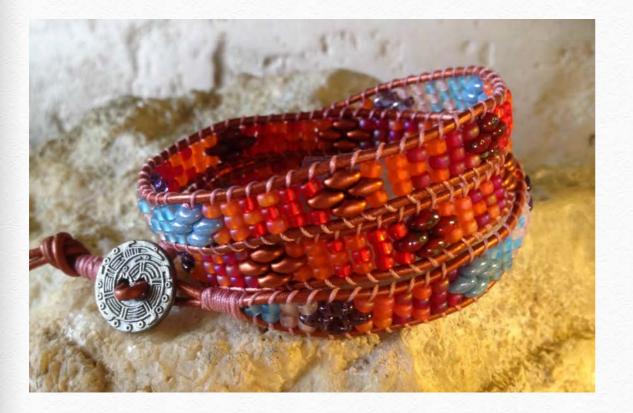

# Chesapeake Waves by Cathy T.

### beadshop.com Ingredients

1.52mm leather in Distressed Dark Denim 8/0 Montana Matte Picasso Turquoise Green Superduos Blue Lustre Superduos Crystal Bronze Aluminum Superduos Tuff Cord #1 in Teal Shell We Dance Button in Silver

Designer's Own Ingredients Sterling Silver Sailboat Charm