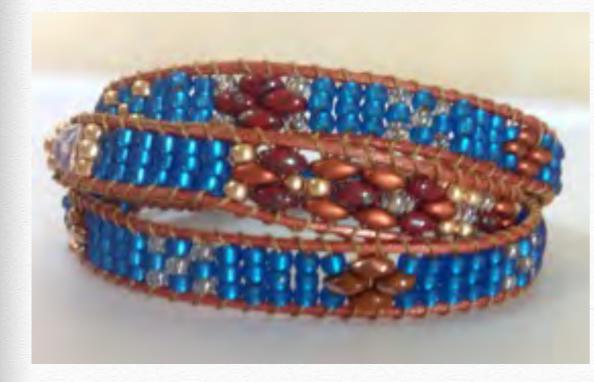

# Sand Dunes by Elizabeth Koshka

- <u>1.5mm leather in Distressed Brown</u>
- <u>8/0 Bright Copper Plated</u>
- <u>Crystal Bronze Copper Superduos</u>
- <u>Crystal Bronze Fire Red Superduos</u>
- Crystal Bronze Pale Gold Superduos
- Picasso Coral Red Superduos
- Bali Button in Copper
- Tuff Cord #1 in Burgundy
- <u>Regular C-Lon in Sienna</u>