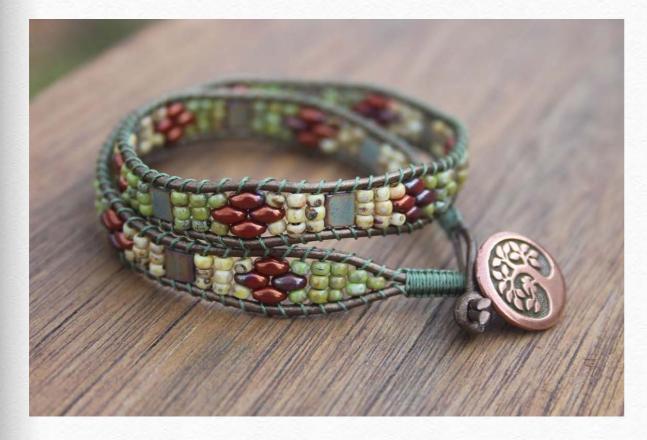

# First Place Winner Starry Forest Night by Diana Elizondo

### beadshop.com Ingredients

- -Sylvan Woods Mix Superduos
- -8/0 Matte Black
- -Tuff Cord #1 in Black
- -Pirouette Button

Designer's Own Ingredients 8/0 Silver Lined Seed Beads Black Cotton Cord