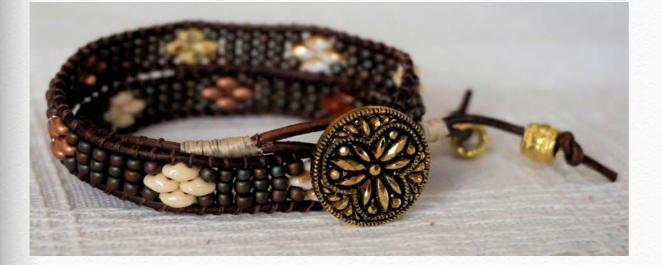

# Sand and Sea by Anne Reagan

## beadshop.com Ingredients

- -<u>1.0 Indian Leather in Distressed</u> Green
- -African turquoise super duo
- -Lt caramel Ceylon 6/0
- -Picasso Seafoam Green 6/0 and 8/0

## **Designer's Own Ingredients**

Gold 6/0 beads 8/0 Picasso canary yellow matte 8/0 Picasso brown Tuff cord #1 teal Oceana button