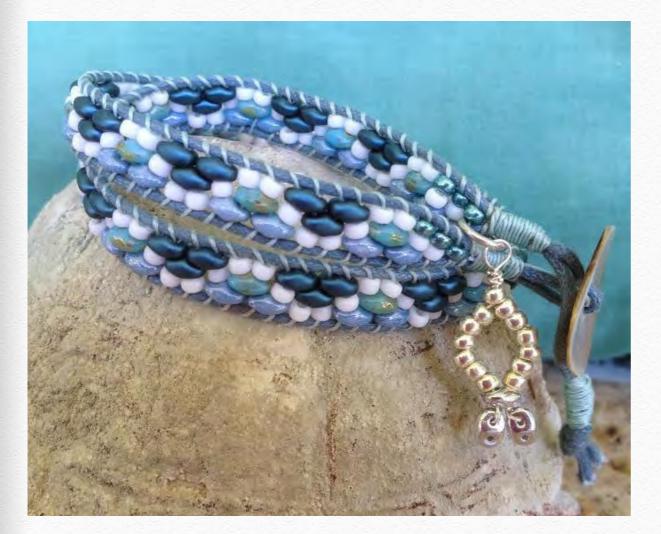

# Eternal Tide by Elizabeth Koshka

### beadshop.com Ingredients

- <u>1.5 leather in Pistachio</u>
- <u>8/0 Pearl Ceylon</u>
- <u>8/0 Matte Opaque Seafoam Luster</u>
- Pastel Petrol Superduos
- <u>Turquoise Green Red Terracotta</u> <u>Superduos</u>
- <u>Tuff cord #1 in Turquoise</u>
- <u>Regular C-Lon in Marina</u>

# Designer's Own Ingredients

Sewing Kit Button