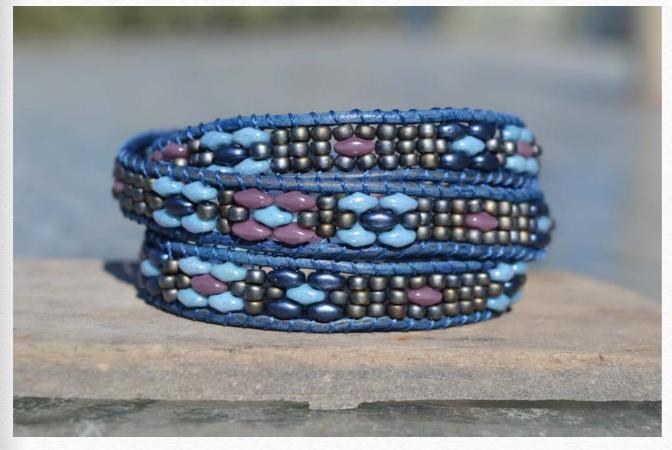

# Honorable Mention Knowing One's Blue Garden by Lynne Goodwin

#### beadshop.com Ingredients

- -1.5 Brown Distressed leather
- -Brown Fine C-lon
- -8/0 Picasso Montana matte
- -Antique Pewter Transitions
- -Chalk Lazure Orange
- Superduos
- -Knowing One Tierracast
- <u>Bead</u> -<u>GS Hypo Cement</u>

#### **Designer's Own Ingredients**

Clay Genie Porcelain Button Czechmate Persian Turquoise Round ball end caps Silvertone beads