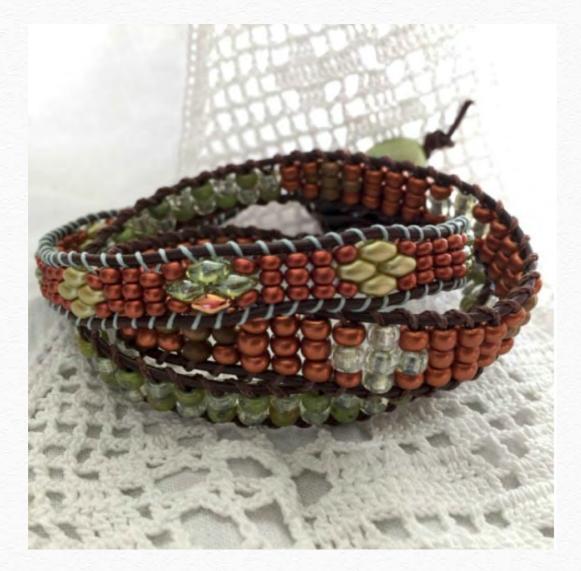

## **Third Place Winner**

Beach Sunset by Karen Ward

#### beadshop.com Ingredients

-Distressed Brown 1.5mm Indian Leather -Tuff Cord in Gold (Size 1) -Matte Trans. Orange AB 8/0 -Matte Trans Sapphire AB 8/0 -Matte S/L Gold 8/0 Seed Bead -Picasso Opaque Blue Superduos -Blue Lustre Superduos -Sylvan Woods Mix Superduos -Crystal Bronze Copper Superduos -Crystal Bronze Fire Red Superduos -Crystal Bronze Pale Gold Superduos -Montana Blue Superduos -Peekaboo! Brass Button -Circle of Bronze

Designer's Own Ingredients Antiqued brass-finish bead