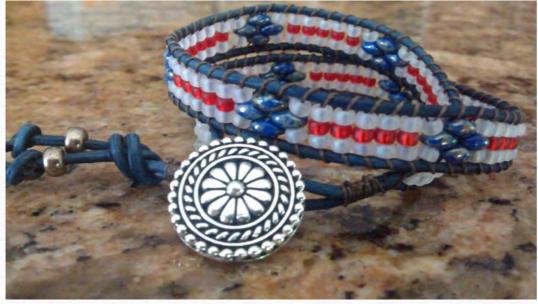

# All American Freedom by Sandy F.

### beadshop.com Ingredients

- <u>1.5mm Leather in White</u>
- Full Labrador Superduos
- <u>8/0 Matte Silver Lined Flame Red</u>
- <u>8/0 Opaque White</u>
- <u>8/0 Matte Silver Lined Capri Blue</u>
- <u>Tuff Cord #1 in Navy</u>

**Designer's Own Ingredients** Silver Tone Button