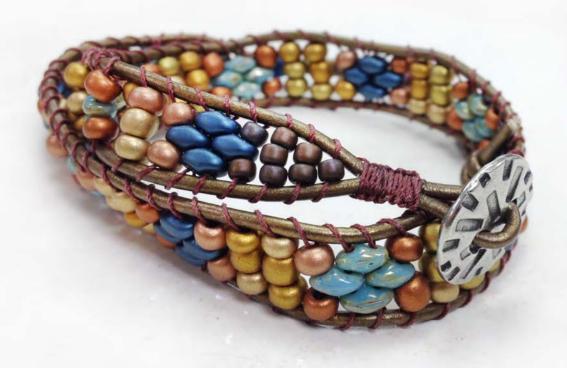

# Sand and Sea by Anne Reagan

## beadshop.com Ingredients

- -<u>1.0 Indian Leather in Distressed</u> Green
- -African turquoise super duo
- -Lt caramel Ceylon 6/0
- -Picasso Seafoam Green 6/0 and 8/0

## **Designer's Own Ingredients**

Gold 6/0 beads 8/0 Picasso canary yellow matte 8/0 Picasso brown Tuff cord #1 teal Oceana button