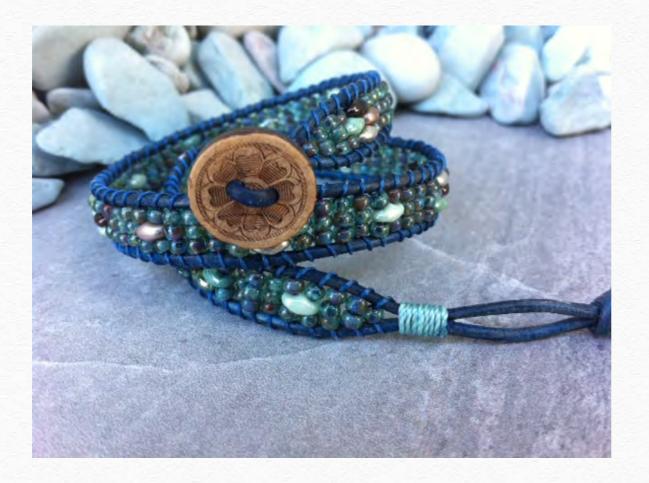

### Mediterranean Blue by Nancy D.V.

### beadshop.com Ingredients

- <u>1.5mm Leather in Natural</u>
- <u>8/0 Matte Transparent Aqua</u>
- Opaque Grey White Luster
   Superduos
- <u>Crystal Grey Rainbow Superduos</u>
- Picasso Opaque Blue Superduos
- <u>Across the Universe Mirage Bead</u>
- Love Me Do Mirage Beads
- Pirouette Button in Antiqued Silver
- <u>Tuff Cord #1 in Blue</u>

Designer's Own Ingredients Cobalt Blue Beads