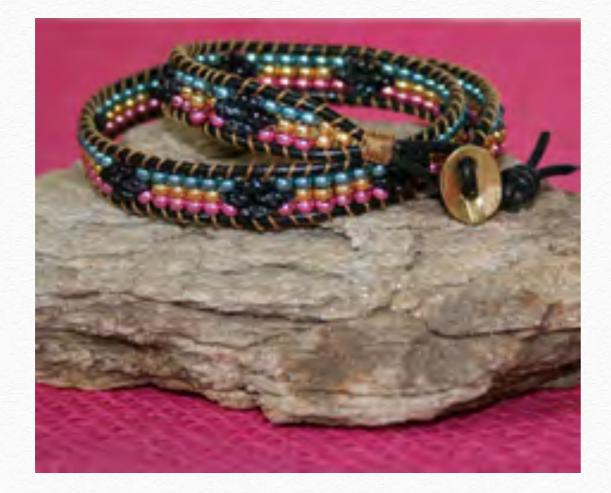

# Breakers by Monique C.

### beadshop.com Ingredients

- <u>1.5mm Indian Leather in Metallic</u> <u>Pyrite</u>
- 8/0 Pearl Ceylon
- Crystal Bronze Pale Gold Superduos
- Blue Lustre Superduos
- Pastel Montana Blue Superduos
- Tuff Cord #1 in Brown

**Designer's Own Ingredients** Solstice Button Waterworks by Monique C.

- <u>beadshop.com Ingredients</u> <u>1.5mm Leather in Metallic Pyrite</u>
- 8/0 Matte Opaque Cream
- <u>Crystal Bronze Pale Gold</u> <u>Superduos</u>
- <u>Blue Lustre Superduos</u>
- Pastel Montana Blue Superduos
- Tuff Cord #1 in Brown

**Designer's Own Ingredients** Solstice Button

# Shoreline by Monique C.

#### beadshop.com Ingredients

- 1.5mm Leather in Distressed Brown
- 8/0 Matte Transparent Light Tea Rose
- Crystal Bronze Copper Superduos
- Crystal Bronze Fire Red Superduos
- Lemon Brown Purple Superduos
- Tuff Cord #1 in Apricot