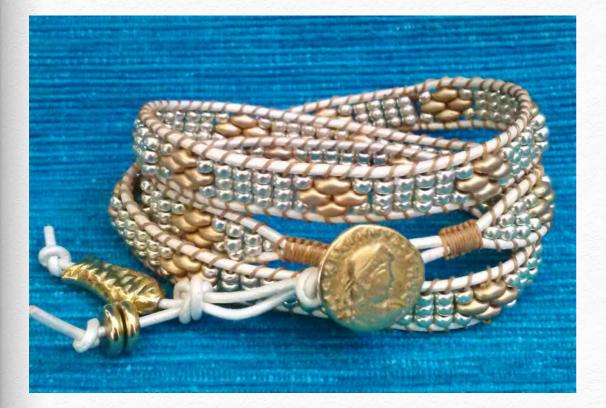

# Sand and Sea by Anne Reagan

## beadshop.com Ingredients

- -<u>1.0 Indian Leather in Distressed</u> Green
- -African turquoise super duo
- -Lt caramel Ceylon 6/0
- -Picasso Seafoam Green 6/0 and 8/0

## **Designer's Own Ingredients**

Gold 6/0 beads 8/0 Picasso canary yellow matte 8/0 Picasso brown Tuff cord #1 teal Oceana button