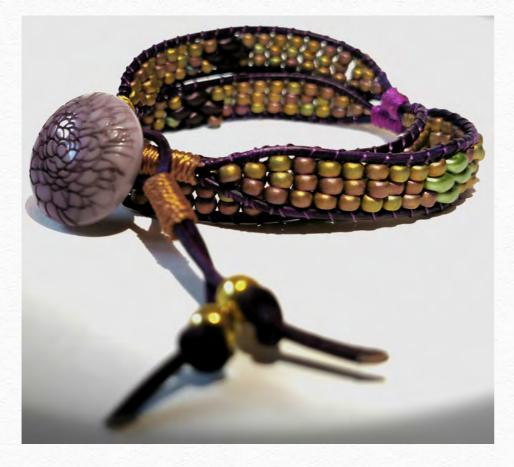

# First Place Winner Starry Forest Night by Diana Elizondo

### beadshop.com Ingredients

- -Sylvan Woods Mix Superduos
- -8/0 Matte Black
- -Tuff Cord #1 in Black
- -Pirouette Button

Designer's Own Ingredients 8/0 Silver Lined Seed Beads Black Cotton Cord