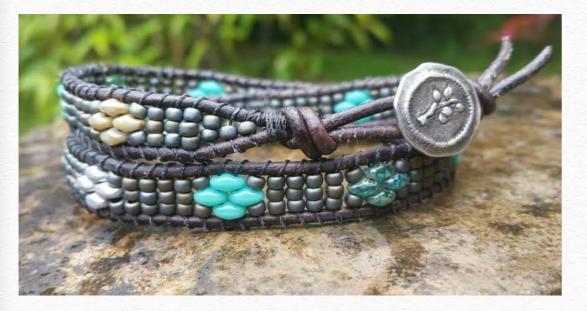

# Earth Day by Karen Ward

#### beadshop.com Ingredients

1.5mm Leather in Metallic Champagne Tuff Cord in Brown (Size 2) 8/0 Matte Metallic Dark Raspberry 8/0 Matte Transparent Emerald AB Sylvan Woods Superduos Picasso Turquoise Blue Superduos Pastel Light Brown Coco Superduos Little Shadow in Bright Silver Slice of Life 4 in Silver Heishi Beads in Silver Sliders in Antique Pewter Tree of Life Button in Antique Copper

#### **Designer's Own Ingredients**

Mountain Spirit Brown Banded Jasper River Powder Glass Beads Antique CopperPlated 6mm Round Bead; Pewter Distressed Oval Spacer Bead Tila Picasso Metallic Matte Copper Rainbow Tila Metallic Matte Bronze Rainbow Tila Metallic Matte Sage Rainbow Tila Metallic Matte SilverGrey