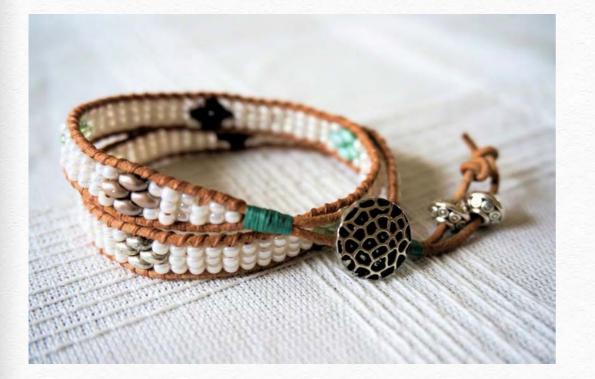

## **Third Place Winner**

Beach Sunset by Karen Ward

#### beadshop.com Ingredients

-Distressed Brown 1.5mm Indian Leather -Tuff Cord in Gold (Size 1) -Matte Trans. Orange AB 8/0 -Matte Trans Sapphire AB 8/0 -Matte S/L Gold 8/0 Seed Bead -Picasso Opaque Blue Superduos -Blue Lustre Superduos -Sylvan Woods Mix Superduos -Crystal Bronze Copper Superduos -Crystal Bronze Fire Red Superduos -Crystal Bronze Pale Gold Superduos -Montana Blue Superduos -Peekaboo! Brass Button -Circle of Bronze

Designer's Own Ingredients Antiqued brass-finish bead