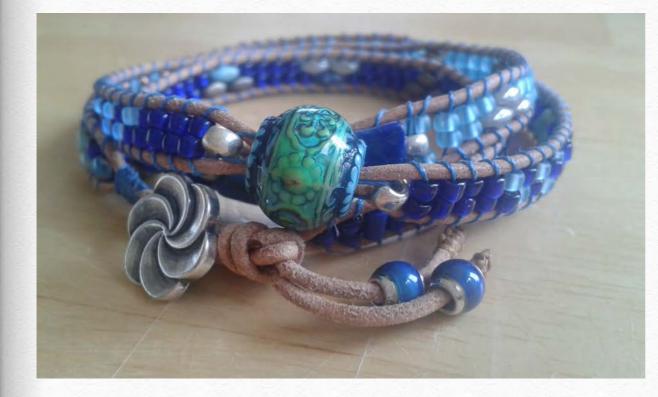

# Earth Day by Karen Ward

#### beadshop.com Ingredients

1.5mm Leather in Metallic Champagne Tuff Cord in Brown (Size 2) 8/0 Matte Metallic Dark Raspberry 8/0 Matte Transparent Emerald AB Sylvan Woods Superduos Picasso Turquoise Blue Superduos Pastel Light Brown Coco Superduos Little Shadow in Bright Silver Slice of Life 4 in Silver Heishi Beads in Silver Sliders in Antique Pewter Tree of Life Button in Antique Copper

#### **Designer's Own Ingredients**

Mountain Spirit Brown Banded Jasper River Powder Glass Beads Antique CopperPlated 6mm Round Bead; Pewter Distressed Oval Spacer Bead Tila Picasso Metallic Matte Copper Rainbow Tila Metallic Matte Bronze Rainbow Tila Metallic Matte Sage Rainbow Tila Metallic Matte SilverGrey