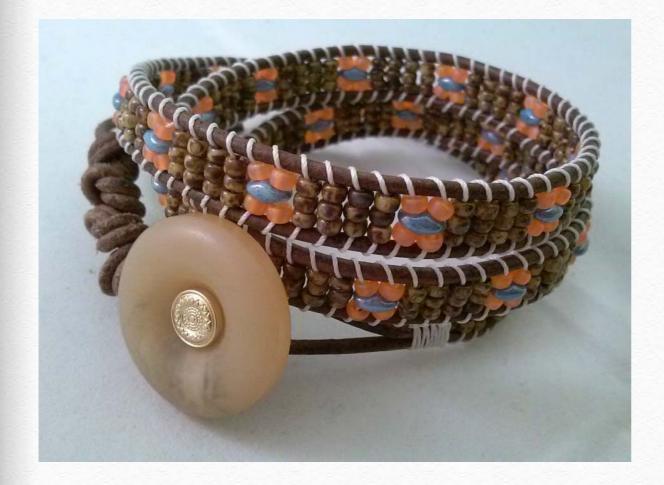

# First Place Winner Starry Forest Night by Diana Elizondo

### beadshop.com Ingredients

- -Sylvan Woods Mix Superduos
- -8/0 Matte Black
- -Tuff Cord #1 in Black
- -Pirouette Button

Designer's Own Ingredients 8/0 Silver Lined Seed Beads Black Cotton Cord