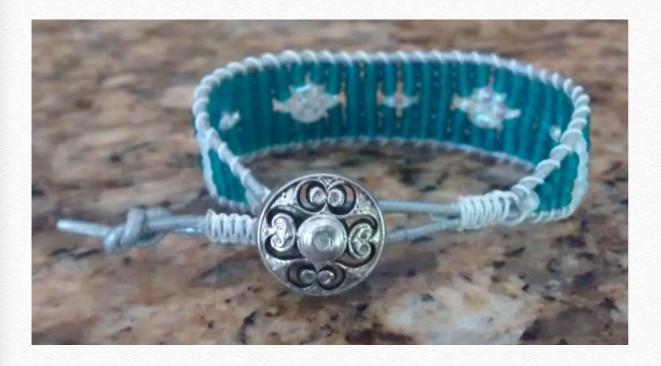

# Sand and Sea by Anne Reagan

## beadshop.com Ingredients

- -<u>1.0 Indian Leather in Distressed</u> Green
- -African turquoise super duo
- -Lt caramel Ceylon 6/0
- -Picasso Seafoam Green 6/0 and 8/0

## **Designer's Own Ingredients**

Gold 6/0 beads 8/0 Picasso canary yellow matte 8/0 Picasso brown Tuff cord #1 teal Oceana button