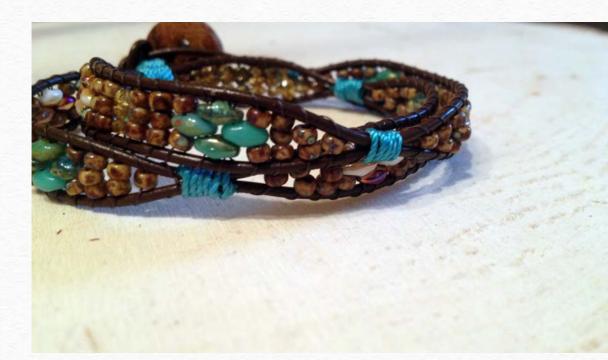

# Sacagawea's Basket by Barbara W.

#### beadshop.com Ingredients

-<u>1.5mm Leather in Black</u> -<u>8/0 Gray Alabaster</u> -<u>Sylvan Woods Superduos</u> -<u>Tuff Cord # 1 in Gold</u> -<u>New Leaf Button in Brass</u>