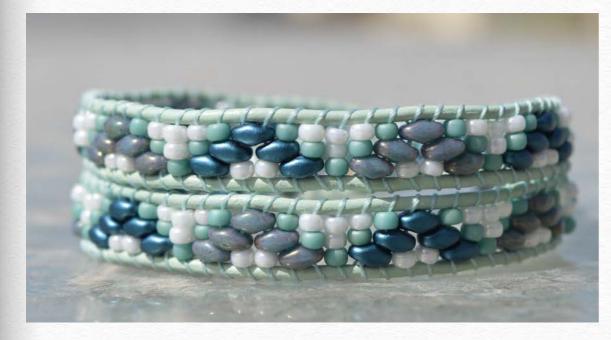

# Sand and Sea by Anne Reagan

## beadshop.com Ingredients

- -<u>1.0 Indian Leather in Distressed</u> Green
- -African turquoise super duo
- -Lt caramel Ceylon 6/0
- -Picasso Seafoam Green 6/0 and 8/0

## **Designer's Own Ingredients**

Gold 6/0 beads 8/0 Picasso canary yellow matte 8/0 Picasso brown Tuff cord #1 teal Oceana button