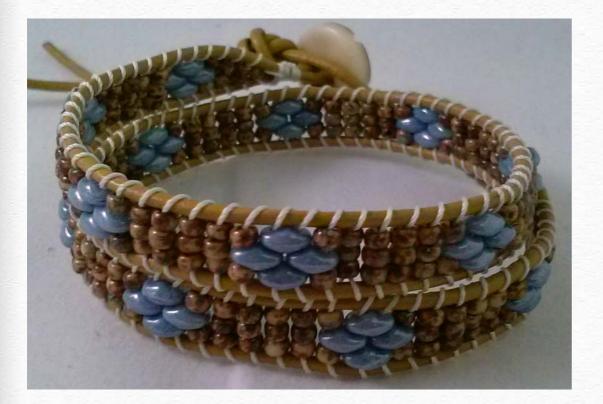

# Earth Day by Karen Ward

#### beadshop.com Ingredients

1.5mm Leather in Metallic Champagne Tuff Cord in Brown (Size 2) 8/0 Matte Metallic Dark Raspberry 8/0 Matte Transparent Emerald AB Sylvan Woods Superduos Picasso Turquoise Blue Superduos Pastel Light Brown Coco Superduos Little Shadow in Bright Silver Slice of Life 4 in Silver Heishi Beads in Silver Sliders in Antique Pewter Tree of Life Button in Antique Copper

#### **Designer's Own Ingredients**

Mountain Spirit Brown Banded Jasper River Powder Glass Beads Antique CopperPlated 6mm Round Bead; Pewter Distressed Oval Spacer Bead Tila Picasso Metallic Matte Copper Rainbow Tila Metallic Matte Bronze Rainbow Tila Metallic Matte Sage Rainbow Tila Metallic Matte SilverGrey