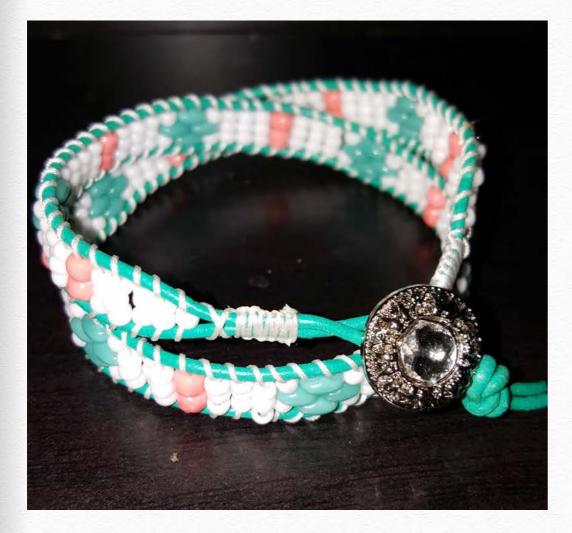

# Sand and Sea by Anne Reagan

## beadshop.com Ingredients

- -<u>1.0 Indian Leather in Distressed</u> Green
- -African turquoise super duo
- -Lt caramel Ceylon 6/0
- -Picasso Seafoam Green 6/0 and 8/0

## **Designer's Own Ingredients**

Gold 6/0 beads 8/0 Picasso canary yellow matte 8/0 Picasso brown Tuff cord #1 teal Oceana button