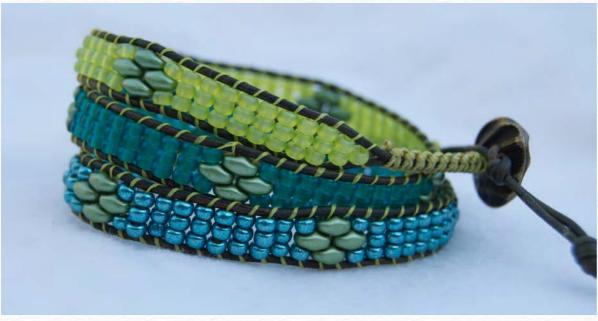

# Sand and Sea by Anne Reagan

## beadshop.com Ingredients

- -<u>1.0 Indian Leather in Distressed</u> Green
- -African turquoise super duo
- -Lt caramel Ceylon 6/0
- -Picasso Seafoam Green 6/0 and 8/0

## **Designer's Own Ingredients**

Gold 6/0 beads 8/0 Picasso canary yellow matte 8/0 Picasso brown Tuff cord #1 teal Oceana button