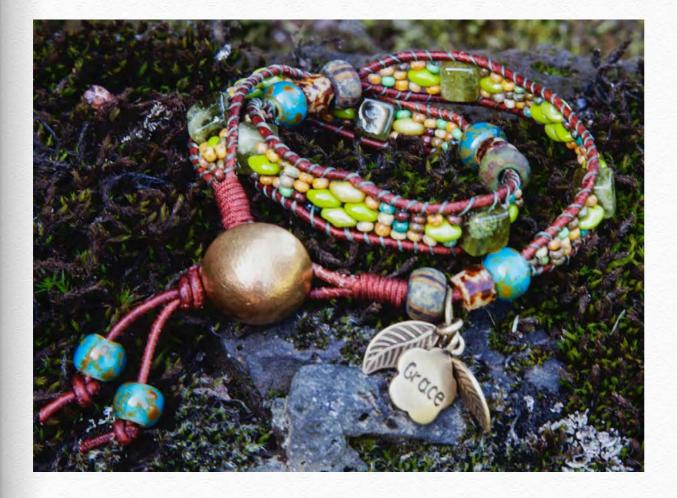

# The McKenzie by Jeri B.

### beadshop.com Ingredients

- <u>1.5mm Metallic Red Leather</u>
- Green Garnet cubes
- Rainforest Superduos
- Drum Beat
- 10/0 Aged Picasso Mix
- <u>0.5mm Chinese Knotting Cord in</u> <u>Nutmeg</u>
- Grace Charm
- K.O. Thread denim

### Designer's Own Stash Antique Button

- Last Chance