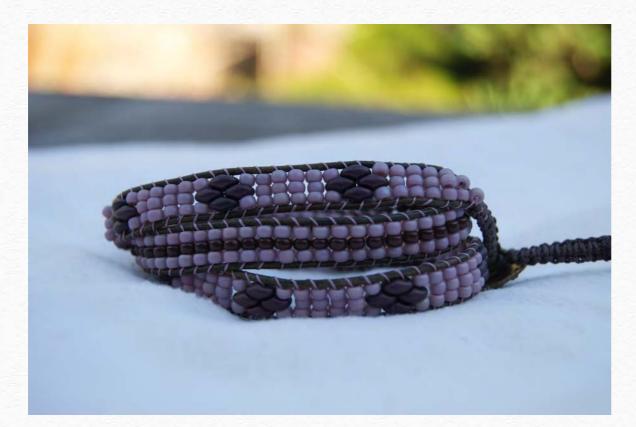

# Flowers in the Snow by Kaye L.

#### beadshop.com Ingredients

- -<u>1.5mm Leather in Purple</u> -<u>Jet Metallic Suede Dark Brown Superduos</u> -<u>Opaque Violet Superduos</u>
- -8/0 Pearl Ceylon
- -Tuff Cord #1 in Purple

#### **Designer's Own Ingredients**

-Button -Purple Velvet Pearl Superduos