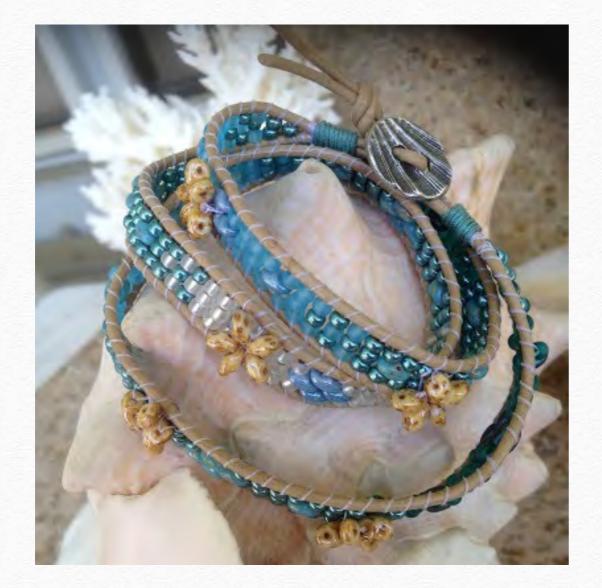

# Painted Turtle by Marjorie Wilcox

### beadshop.com Ingredients

1.5mm leather in Sand Sylvan Woods SuperDuos 8/0 Seafoam Green Tuff Cord #1 in Gold

### **Designer's Own Ingredients**

Button Gold Turtle Glass Flowers.