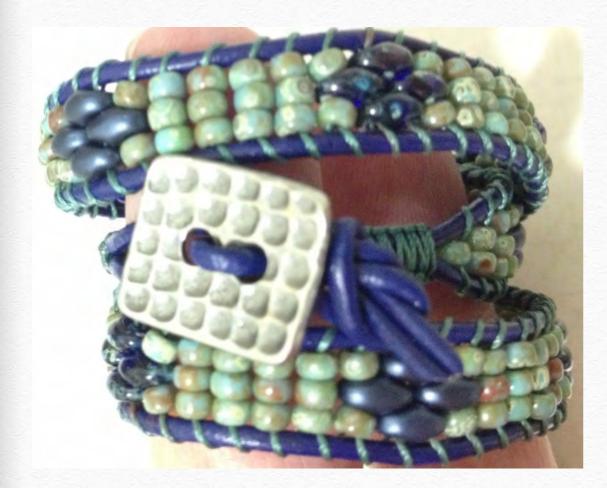

# Honorable Mention Knowing One's Blue Garden by Lynne Goodwin

#### beadshop.com Ingredients

- -1.5 Brown Distressed leather
- -Brown Fine C-lon
- -8/0 Picasso Montana matte
- -Antique Pewter Transitions
- -Chalk Lazure Orange
- Superduos
- -Knowing One Tierracast
- <u>Bead</u> -<u>GS Hypo Cement</u>

#### **Designer's Own Ingredients**

Clay Genie Porcelain Button Czechmate Persian Turquoise Round ball end caps Silvertone beads