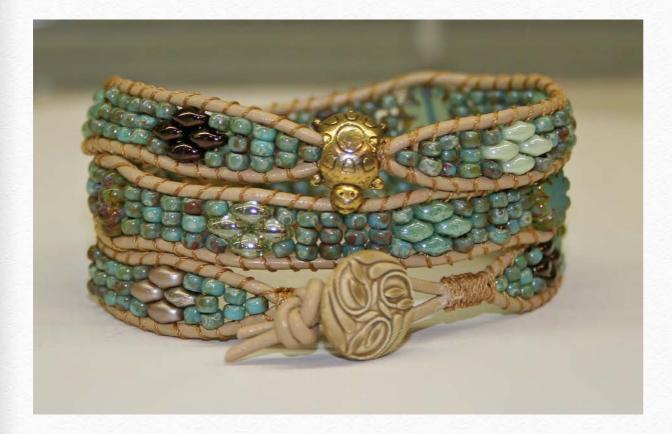

# Painted Turtle by Marjorie Wilcox

### beadshop.com Ingredients

1.5mm leather in Sand Sylvan Woods SuperDuos 8/0 Seafoam Green Tuff Cord #1 in Gold

### **Designer's Own Ingredients**

Button Gold Turtle Glass Flowers.