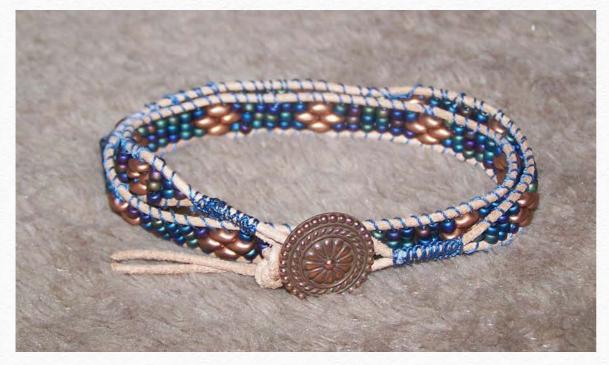

# First Place Winner Starry Forest Night by Diana Elizondo

### beadshop.com Ingredients

- -Sylvan Woods Mix Superduos
- -8/0 Matte Black
- -Tuff Cord #1 in Black
- -Pirouette Button

Designer's Own Ingredients 8/0 Silver Lined Seed Beads Black Cotton Cord