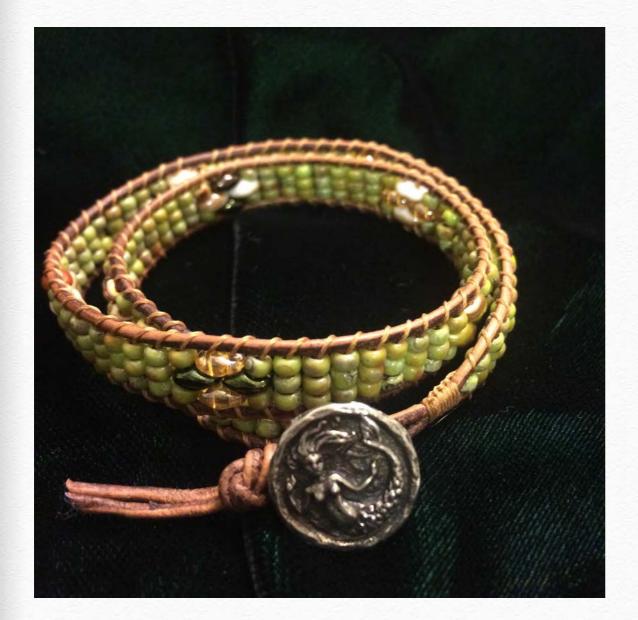

### Madison by Martha Haynes

### beadshop.com Ingredients

- <u>1.5mm Greek Leather in Brown</u>
- Rainforest Superduos
- <u>Calico Superduos</u>
- <u>8/0 Picasso Chartreuse</u>
- Tuff Cord #1 in Gold

Designer's Own Ingredients Mermaid Button