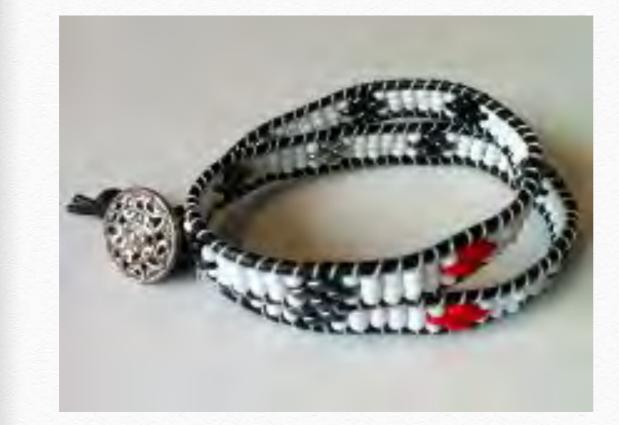

# First Place Winner Starry Forest Night by Diana Elizondo

### beadshop.com Ingredients

- -Sylvan Woods Mix Superduos
- -8/0 Matte Black
- -Tuff Cord #1 in Black
- -Pirouette Button

Designer's Own Ingredients 8/0 Silver Lined Seed Beads Black Cotton Cord