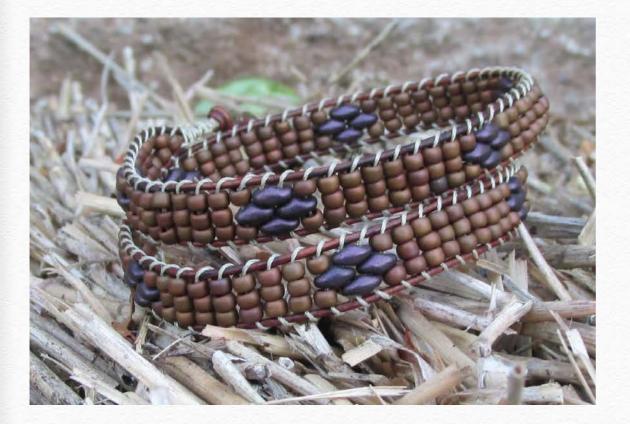

.



### beadshop.com Ingredients

- <u>2.0mm Leather in Distressed Brown</u>
- <u>8/0 Picasso Chartreuse</u>
- <u>8/0 Matte Transparent Dark Topaz</u>
   <u>AB</u>
- <u>Picasso Opaque Green Superduos</u>
- Opaque Violet Superduos
- <u>Tuff Cord #1 in Purple</u>

### Designer's Own Ingredients 1 Button

Sherwood by Danielle P.



### beadshop.com Ingredients

- 1.0mm Leather in Light Brown
- <u>8/0 Opaque Chocolate</u>
- Picasso Opaque Green Superduos
- <u>Chalk Lazure Orange Superduos</u>
- <u>Rainforest Superduos</u>
- Tuff Cord #1 in Brown

Designer's Own Ingredients Button

# Robin's Nest by Jennifer S.



### beadshop.com Ingredients

- 1.0mm Leather in Distressed Brown
- 8/0 Picasso Brown Tan Matte
- <u>Turquoise Superduos</u>
- Micro C-Lon in Khaki

## Sunset Colors by Jennifer S.



### beadshop.com Ingredients

- 1.0mm Leather in Distressed Brown
- <u>8/0 Matte Metallic Dark Raspberry</u>
- Jet Metallic Suede Superduos
- <u>Regular C-Lon in Khaki</u>

# Desert Twilight by Jennifer S.



### beadshop.com Ingredients

- 1.0mm Leather in Distressed Denim
- <u>8/0 Picasso Brown Tan Matte</u>
- <u>8/0 Picasso Montana Matte</u>
- Light Brown Coco Superduos
- <u>Regular C-Lon in Khaki</u>

## Laced Lavender by Natalie S.



### beadshop.com Ingredients

- 1.0mm Leather in Brown
- <u>8/0 Matte Transparent Amethyst</u>
- Jet Metallic Suede Dark Brown Superduos
- Micro C-Lon in Purple

Designer's Own Ingredients Antique Button

# Sparkling Seashore by Pamela Shwayka



#### beadshop.com Ingredients

<u>1.5 mm Leather in Natural</u>
<u>8/0 Pearl Ceylon</u>
<u>Full Labrador Su