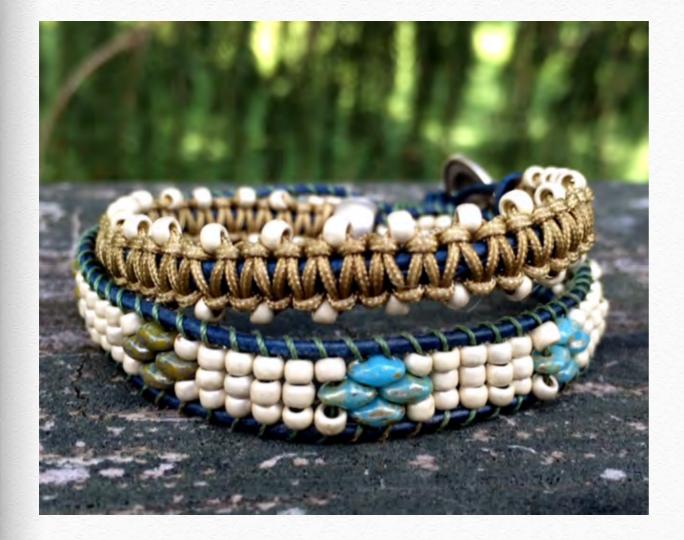

# Sand and Sea by Anne Reagan

## beadshop.com Ingredients

- -<u>1.0 Indian Leather in Distressed</u> Green
- -African turquoise super duo
- -Lt caramel Ceylon 6/0
- -Picasso Seafoam Green 6/0 and 8/0

## **Designer's Own Ingredients**

Gold 6/0 beads 8/0 Picasso canary yellow matte 8/0 Picasso brown Tuff cord #1 teal Oceana button