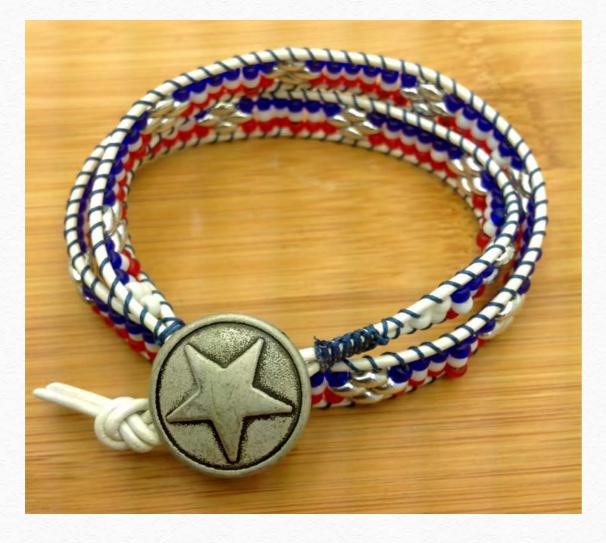

# All American Freedom by Sandy F.

### beadshop.com Ingredients

- <u>1.5mm Leather in White</u>
- Full Labrador Superduos
- <u>8/0 Matte Silver Lined Flame Red</u>
- <u>8/0 Opaque White</u>
- <u>8/0 Matte Silver Lined Capri Blue</u>
- <u>Tuff Cord #1 in Navy</u>

**Designer's Own Ingredients** Silver Tone Button