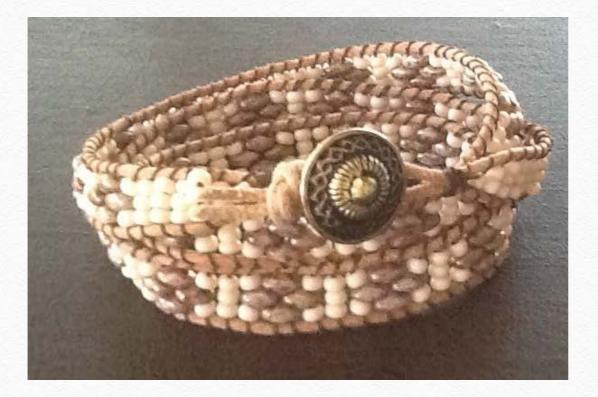

# Sacagawea's Basket by Barbara W.

#### beadshop.com Ingredients

-<u>1.5mm Leather in Black</u> -<u>8/0 Gray Alabaster</u> -<u>Sylvan Woods Superduos</u> -<u>Tuff Cord # 1 in Gold</u> -<u>New Leaf Button in Brass</u>