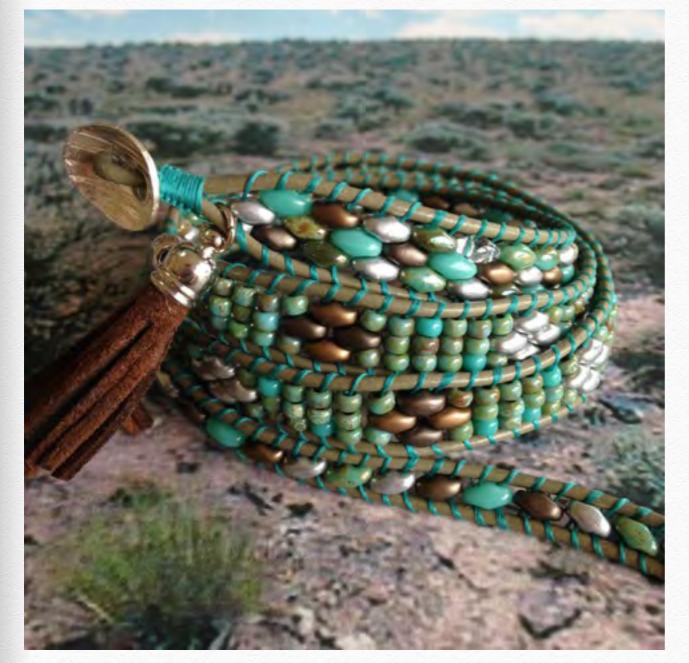

# Sand and Sea by Anne Reagan

## beadshop.com Ingredients

- -<u>1.0 Indian Leather in Distressed</u> Green
- -African turquoise super duo
- -Lt caramel Ceylon 6/0
- -Picasso Seafoam Green 6/0 and 8/0

## **Designer's Own Ingredients**

Gold 6/0 beads 8/0 Picasso canary yellow matte 8/0 Picasso brown Tuff cord #1 teal Oceana button