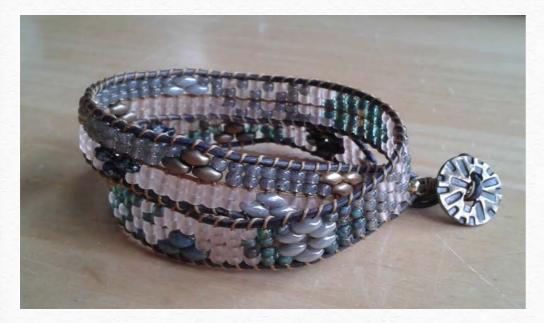

# Rockpool by Deborah N.

### beadshop.com Ingredients

- <u>1.5mm Leather in Natural</u>
- <u>6/0 Crystal AB</u>
- <u>8/0 Crystal AB</u>
- <u>Chalk Lazure Orange Superduos</u>
- <u>Crystal Grey Rainbow Superduos</u>
- <u>Calico Superduos</u>
- Rainforest Superduos
- <u>Tuff Cord #1 in Apricot</u>

### **Designer's Own Ingredients**

Homemade Wooden Button