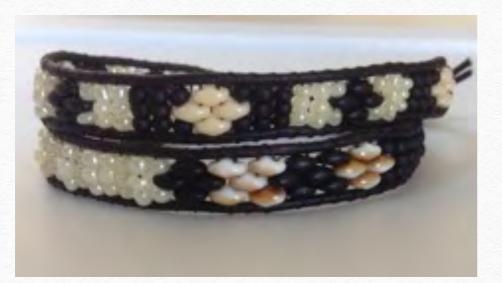

n Brown
- Bali Button in Silver

# Atocha by Martha Haynes



- <u>1.5mm Greek leather in</u>
   <u>Natural</u>
- Gold Superduos
- <u>8/0 Capri Blue</u>
- <u>Tuff Cord #1 in Navy</u>
- Peekaboo Button in Oxidized
   Brass

### Madison by Martha Haynes



### beadshop.com Ingredients

- <u>1.5mm Greek Leather in Brown</u>
- Rainforest Superduos
- <u>Calico Superduos</u>
- <u>8/0 Picasso Chartreuse</u>
- Tuff Cord #1 in Gold

Designer's Own Ingredients Mermaid Button

# Four Corners Remembered by Janice Hoffman



#### beadshop.com Ingredients

- 1.5mm leather in Black
- Full Labrador Superduos
- <u>8/0 Opaque Turquoise Green</u>
- <u>8/0 Opaque Red</u>
- Tuff Cord #1 in Black

**Designer's Own Ingredients** Danforth Concho Pewter Button 5mm Silver Cord Ends

# Ebony & Ivory by Laura House



### beadshop.com Ingredients

- <u>1.5mm Greek Leather in Black</u>
- Jet Matte Superduos
- <u>Calico Superduos</u>
- <u>8/0 Ivory Ceylon</u>
- KO Thread in Black
- <u>0.5mm Chinese Knotting Cord in Black</u>

### **Designer's Own Ingredients** Button

# Cosmic by Laura House



### beadshop.com Ingredients

- <u>1.0mm Indian Leather in Metallic Copper</u>
- Picasso Coral Red Superduos
- <u>Crystal Bronze Fire Red Superduos</u>
- <u>Calico Superduos</u>
- <u>8/0 Capri Blue</u>
- Tuff Cord #1 in Gold

### **Designer's Own Ingredients**

**Button** 

# Coral Snake by Kearston Huff



#### beadshop.com Ingredients

- 1.5mm leather in Turquoise
- <u>Turquoise Superduos</u>
- <u>8/0 Opaque White</u>
- <u>0.5mm Chinese Knotting Cord in</u>
   <u>White</u>

#### **Designer's Own Ingredients**