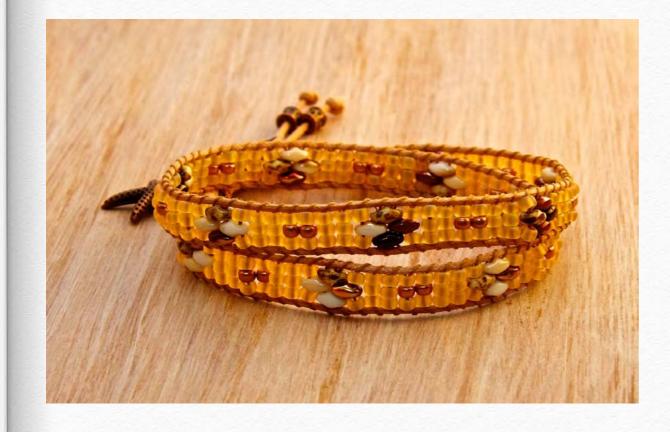

# Sand and Sea by Anne Reagan

## beadshop.com Ingredients

- -<u>1.0 Indian Leather in Distressed</u> Green
- -African turquoise super duo
- -Lt caramel Ceylon 6/0
- -Picasso Seafoam Green 6/0 and 8/0

## **Designer's Own Ingredients**

Gold 6/0 beads 8/0 Picasso canary yellow matte 8/0 Picasso brown Tuff cord #1 teal Oceana button