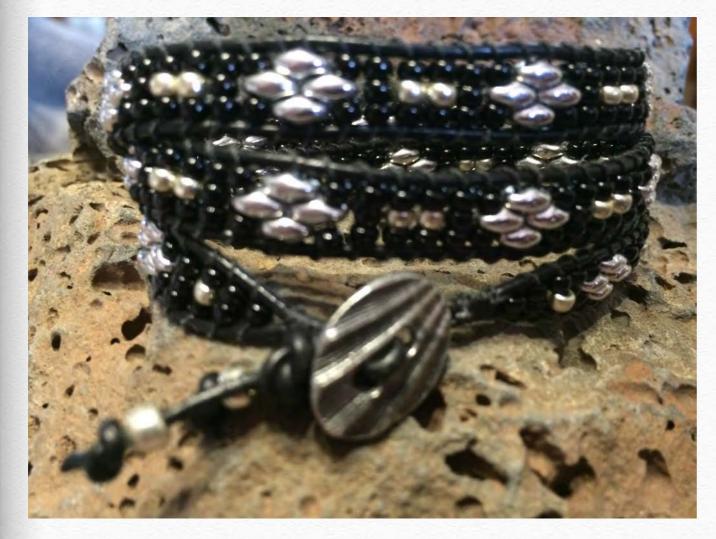

# Honorable Mention and Fan Favorite Peacock by Magen Fletcher

#### beadshop.com Ingredients

- -8-401FR Matte Black AB
- -Eggplant Button
- -Pastel Petrol Superduo
- -Opaque Violet Superduo
- -Pastel Olivine Superduo
- -Tuff Cord #1 in Hematite

## **Designer's Own Ingredients**

-1.5mm Silver Leather