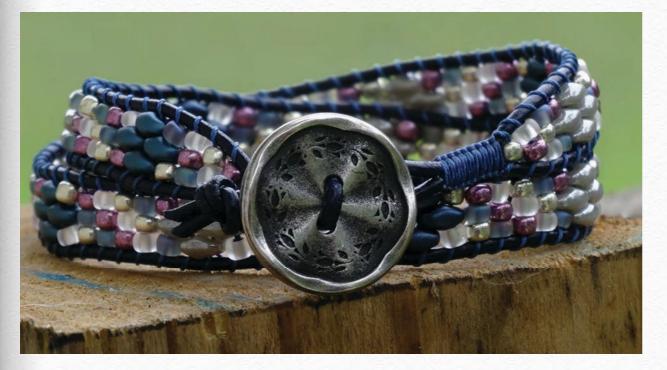

# First Place Winner Starry Forest Night by Diana Elizondo

### beadshop.com Ingredients

- -Sylvan Woods Mix Superduos
- -8/0 Matte Black
- -Tuff Cord #1 in Black
- -Pirouette Button

Designer's Own Ingredients 8/0 Silver Lined Seed Beads Black Cotton Cord