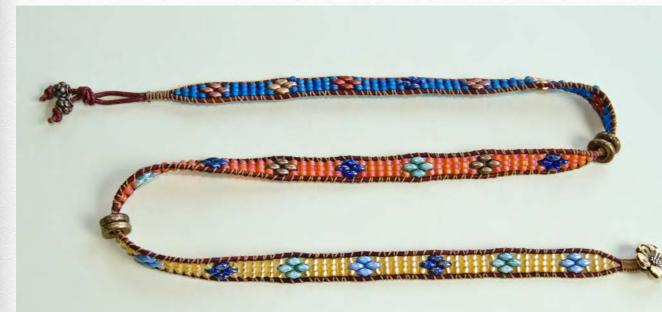

# First Place Winner Starry Forest Night by Diana Elizondo

### beadshop.com Ingredients

- -Sylvan Woods Mix Superduos
- -8/0 Matte Black
- -Tuff Cord #1 in Black
- -Pirouette Button

Designer's Own Ingredients 8/0 Silver Lined Seed Beads Black Cotton Cord