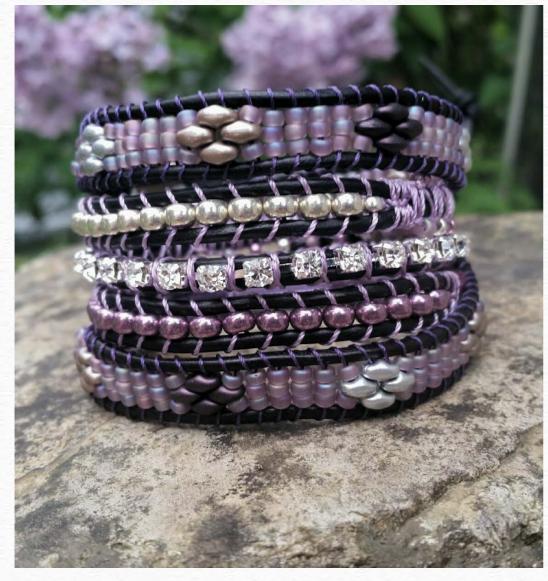

Brass

Designer's Own Ingredients Bronze Heart Charm

# **Blue Diamondback** by Julie H.



beadshop.com Ingredients
-1.5mm Leather in Chocolate
-8/0 Matte Transparent Capri Blue
-Calico Mix Superduos
-Superlon D Tex 45 Flowers and Sunset Mix

# Flowers in the Snow by Kaye L.



#### beadshop.com Ingredients

- -<u>1.5mm Leather in Purple</u> -<u>Jet Metallic Suede Dark Brown Superduos</u> -<u>Opaque Violet Superduos</u>
- -8/0 Pearl Ceylon
- -Tuff Cord #1 in Purple

#### **Designer's Own Ingredients**

-Button -Purple Velvet Pearl Superduos

# Sacagawea's Basket by Barbara W.



#### beadshop.com Ingredients

-<u>1.5mm Leather in Black</u> -<u>8/0 Gray Alabaster</u> -<u>Sylvan Woods Superduos</u> -<u>Tuff Cord # 1 in Gold</u> -<u>New Leaf Button in Brass</u>

# Lucky in Love by Tammy B.



#### beadshop.com Ingredients

-<u>8/0 Matte Transparent Smoky Amethyst</u> <u>AB</u>

- -8/0 Duracoat Galvanized Silver
- -6/0 Duracoat Galvanized Silver
- -6/0 Duracoat Galvanized Eggplant
- -Crystal Bronze Aluminum Superduos
- -Jet Metallic Suede Dark Brown Superduos
- -Pastel Light Brown Coco Superduos,
- -Orchid 0.5mm Chinese Knotting Cord
- -Amethyst 0.5mm Chinese Knotting Cord
- -Sugar Plum 0.5mm Chinese Knotting Cord
- -Violet leather
- -Micro C-Lon in Purple
- -Fine C-Lon in Orchid

#### Designer's Own Ingredients Rhinestone cup chain

# Crystal Blue Persuasion by Tammy B.



#### beadshop.com Ingredients

- 8/0 Matte Transparent Aqua
- Pastel Montana Blue Superduos
- Pastel Dark Grey/Hematite Superduos
- Crystal Bronze Aluminum Superduos
- Silver Shadows
- Navy 0.5mm Chinese Kn