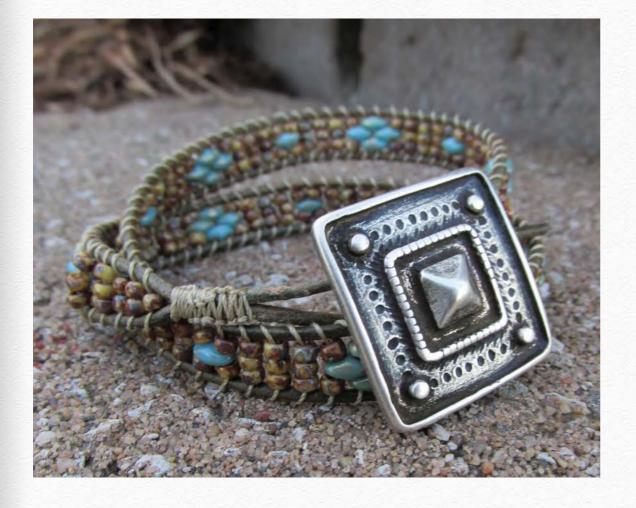

# Earth Day by Karen Ward

#### beadshop.com Ingredients

1.5mm Leather in Metallic Champagne Tuff Cord in Brown (Size 2) 8/0 Matte Metallic Dark Raspberry 8/0 Matte Transparent Emerald AB Sylvan Woods Superduos Picasso Turquoise Blue Superduos Pastel Light Brown Coco Superduos Little Shadow in Bright Silver Slice of Life 4 in Silver Heishi Beads in Silver Sliders in Antique Pewter Tree of Life Button in Antique Copper

#### **Designer's Own Ingredients**

Mountain Spirit Brown Banded Jasper River Powder Glass Beads Antique CopperPlated 6mm Round Bead; Pewter Distressed Oval Spacer Bead Tila Picasso Metallic Matte Copper Rainbow Tila Metallic Matte Bronze Rainbow Tila Metallic Matte Sage Rainbow Tila Metallic Matte SilverGrey