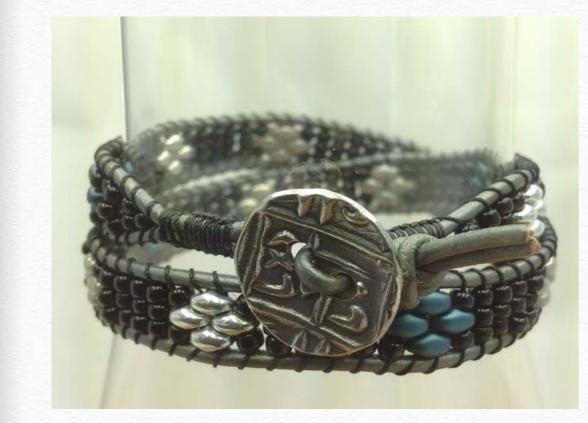

# Deep in the Night by Patty Gilooley

- <u>1.5mm Leather in Black</u>
- Black Matte Onyx 6mm Beads
- Opaque Grey White Luster Superduos
- Pastel Light Brown Cocoa Superduos
- Swarovski Black Diamond Cube
- <u>8/0 Antique Zinc</u>
- Bird in a Tree Button in Antique Silver
- <u>C-Lon in Nickel</u>
- KO Thread in Black