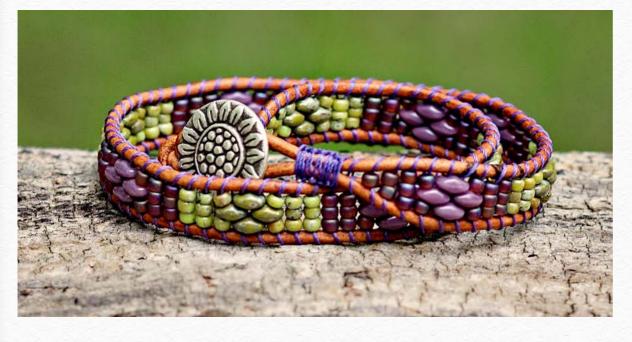

# **Carnival of Light** by Erika Arroyo

- -Bonkers Pewter button
- -Pastel Petrol Superduo
- -Picasso Turquoise Blue
- Superduo
- -6/0 Light Caramel Ceylon
- -6/0 Matte Metallic Khaki
- -8/0 Matte Metallic Dark Raspberry
- -1.5mm Metallic Pyrite leather cord
- -Tuff Cord #1 Burgundy
- -Tuff Cord #1 Blue