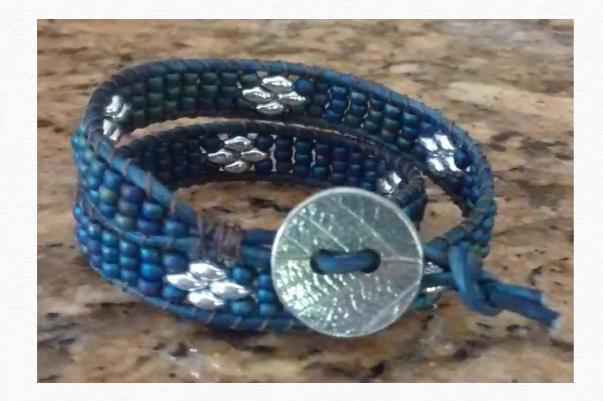

# First Place Winner Starry Forest Night by Diana Elizondo

### beadshop.com Ingredients

- -Sylvan Woods Mix Superduos
- -8/0 Matte Black
- -Tuff Cord #1 in Black
- -Pirouette Button

Designer's Own Ingredients 8/0 Silver Lined Seed Beads Black Cotton Cord