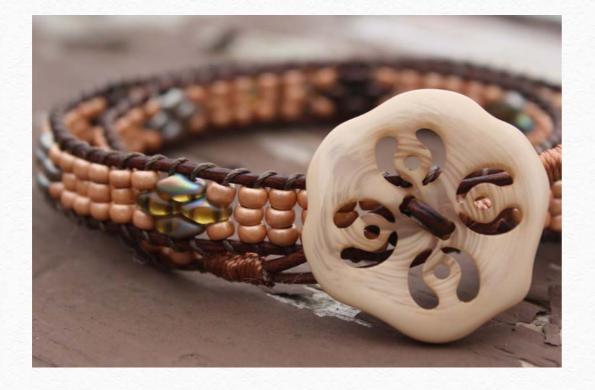

# Coral - Jewel of the Sea by Dodi J.

#### beadshop.com Ingredients

- <u>1mm Leather in Metallic Copper</u>
- <u>Crystal Bronze Copper</u>
   <u>Superduos</u>
- <u>8/0 Garnet Gold Luster</u>
- <u>Tuff Cord #1 in Red</u>

- Copper Button
- Copper Seashell CharmCopper Beads