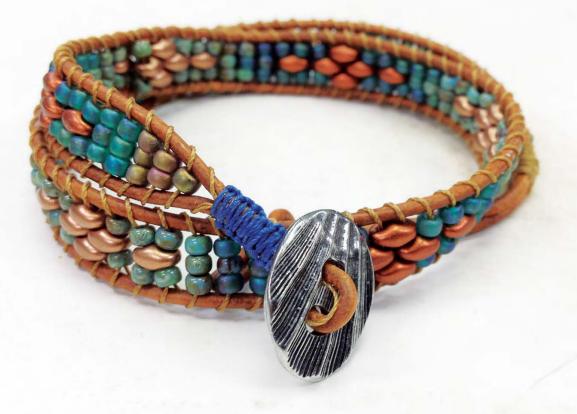

# First Place Winner Starry Forest Night by Diana Elizondo

### beadshop.com Ingredients

- -Sylvan Woods Mix Superduos
- -8/0 Matte Black
- -Tuff Cord #1 in Black
- -Pirouette Button

Designer's Own Ingredients 8/0 Silver Lined Seed Beads Black Cotton Cord