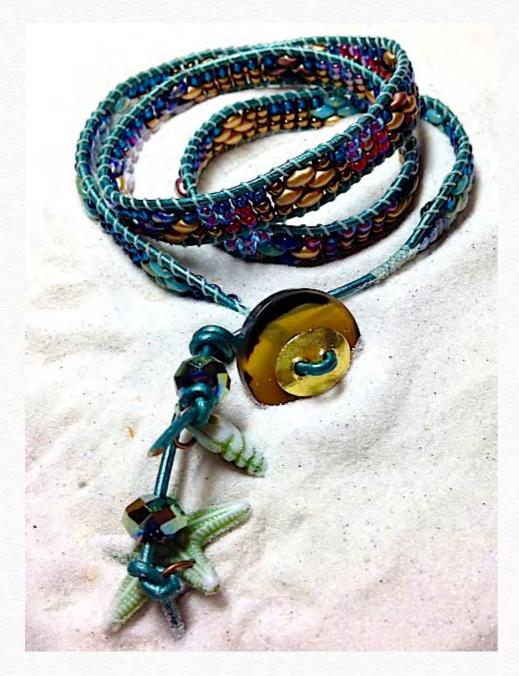

# Sand and Sea by Anne Reagan

## beadshop.com Ingredients

- -<u>1.0 Indian Leather in Distressed</u> Green
- -African turquoise super duo
- -Lt caramel Ceylon 6/0
- -Picasso Seafoam Green 6/0 and 8/0

## **Designer's Own Ingredients**

Gold 6/0 beads 8/0 Picasso canary yellow matte 8/0 Picasso brown Tuff cord #1 teal Oceana button