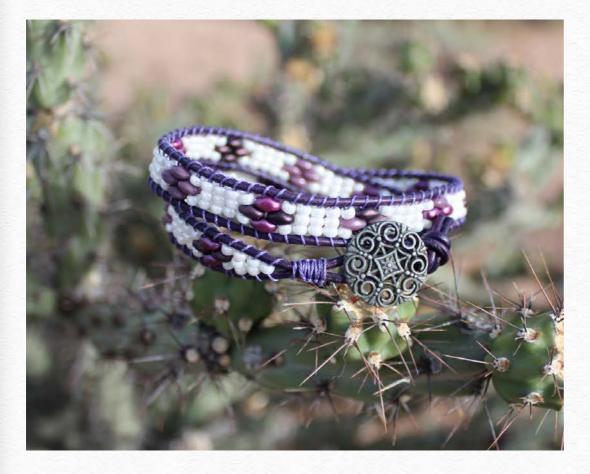

# First Place Winner Starry Forest Night by Diana Elizondo

### beadshop.com Ingredients

- -Sylvan Woods Mix Superduos
- -8/0 Matte Black
- -Tuff Cord #1 in Black
- -Pirouette Button

Designer's Own Ingredients 8/0 Silver Lined Seed Beads Black Cotton Cord