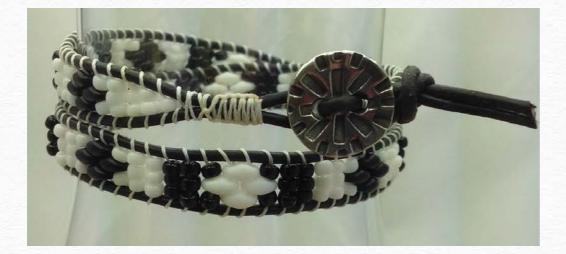

# Ebony & Ivory by Laura House

### beadshop.com Ingredients

- <u>1.5mm Greek Leather in Black</u>
- Jet Matte Superduos
- <u>Calico Superduos</u>
- <u>8/0 Ivory Ceylon</u>
- KO Thread in Black
- <u>0.5mm Chinese Knotting Cord in Black</u>

### **Designer's Own Ingredients** Button