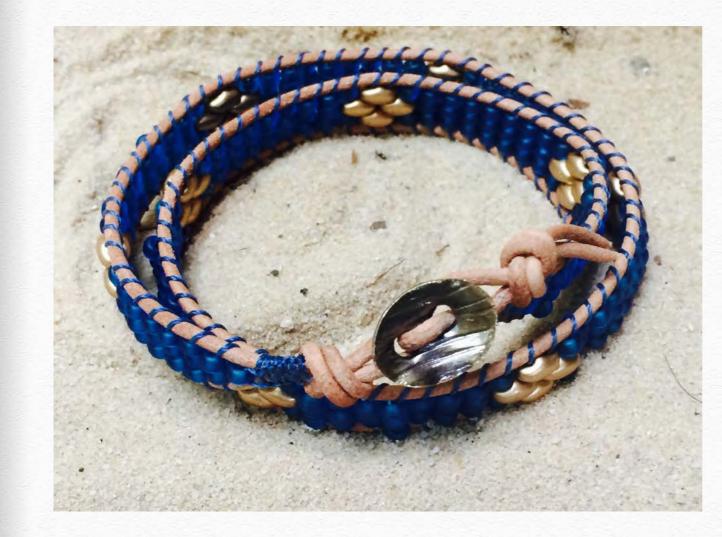

# Coral - Jewel of the Sea by Dodi J.

#### beadshop.com Ingredients

- <u>1mm Leather in Metallic Copper</u>
- <u>Crystal Bronze Copper</u>
   <u>Superduos</u>
- <u>8/0 Garnet Gold Luster</u>
- <u>Tuff Cord #1 in Red</u>

- Copper Button
- Copper Seashell CharmCopper Beads