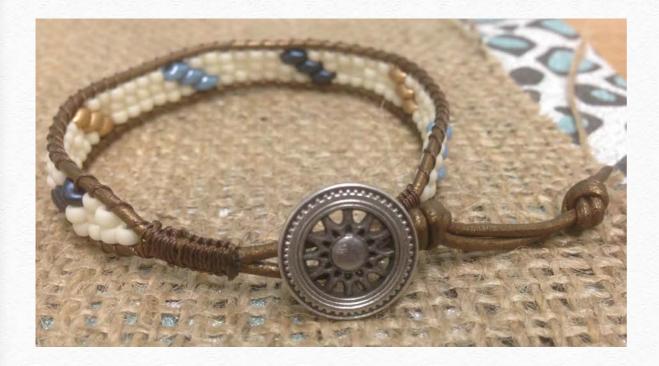

# First Place Winner Starry Forest Night by Diana Elizondo

### beadshop.com Ingredients

- -Sylvan Woods Mix Superduos
- -8/0 Matte Black
- -Tuff Cord #1 in Black
- -Pirouette Button

Designer's Own Ingredients 8/0 Silver Lined Seed Beads Black Cotton Cord