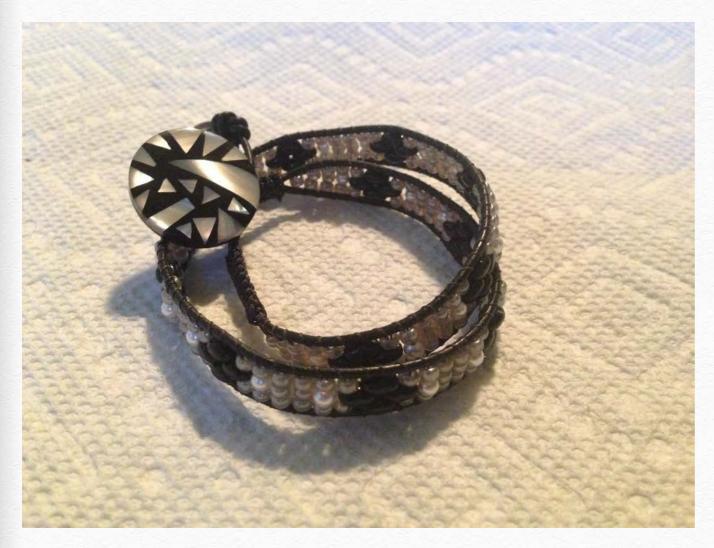

# Ebony & Ivory by Laura House

### beadshop.com Ingredients

- <u>1.5mm Greek Leather in Black</u>
- Jet Matte Superduos
- <u>Calico Superduos</u>
- <u>8/0 Ivory Ceylon</u>
- KO Thread in Black
- <u>0.5mm Chinese Knotting Cord in Black</u>

### **Designer's Own Ingredients** Button