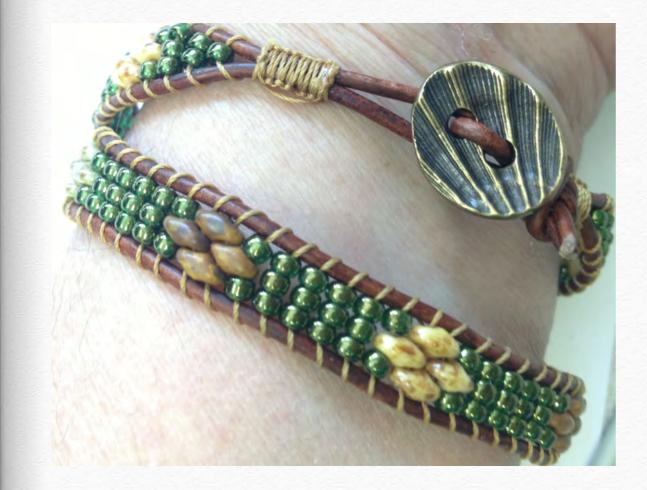

# Rootbeer Love by Edytha Barker

#### beadshop.com Ingredients -Walnut 1.5mm Leather Cord

-Walnut 1.5mm Leather Cord -8/0 Matte Transparent Rootbeer -Picasso Opaque Coral Red Superduos -Crystal Bronze Pale Gold Superduos -Tuff Cord #1 in Brown -Old Coin Button in Brass

Designer's Own Ingredients Bronze Heart Charm