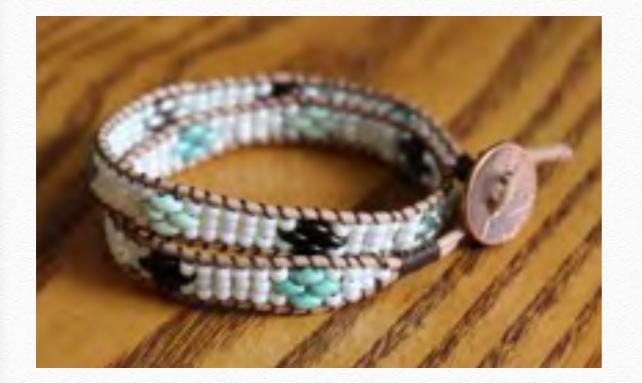

# Honorable Mention and Fan Favorite Peacock by Magen Fletcher

#### beadshop.com Ingredients

- -8-401FR Matte Black AB
- -Eggplant Button
- -Pastel Petrol Superduo
- -Opaque Violet Superduo
- -Pastel Olivine Superduo
- -Tuff Cord #1 in Hematite

## **Designer's Own Ingredients**

-1.5mm Silver Leather