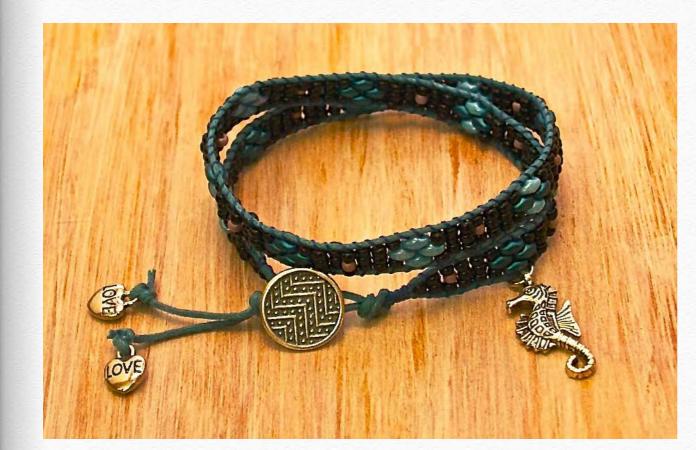

# Mysterious Midnight Sea by Dodi J.

### beadshop.com Ingredients

- <u>1mm Cotton Cord in Denim</u>
- Blue Lustre Superduos
- Pastel Petrol Superduos
- <u>8/0 Black Opaque</u>
- <u>8/0 Matte Opaque Mauve</u>
- Tuff Cord #1 in Navy

- Tierra Cast Antique Silver Button
- Seahorse Charm
- Heart "Love" Charms