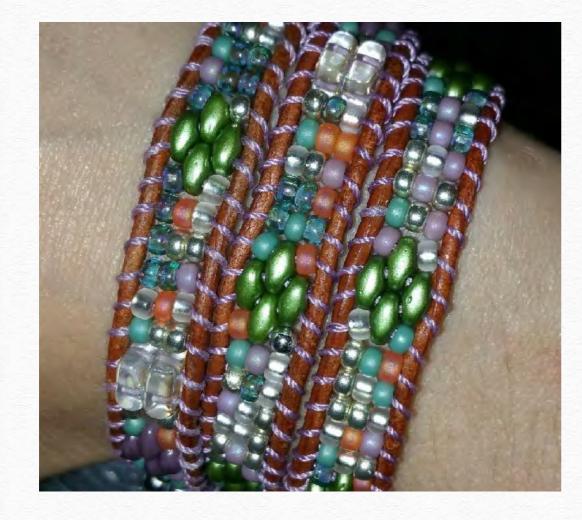

# First Place Winner Starry Forest Night by Diana Elizondo

### beadshop.com Ingredients

- -Sylvan Woods Mix Superduos
- -8/0 Matte Black
- -Tuff Cord #1 in Black
- -Pirouette Button

Designer's Own Ingredients 8/0 Silver Lined Seed Beads Black Cotton Cord