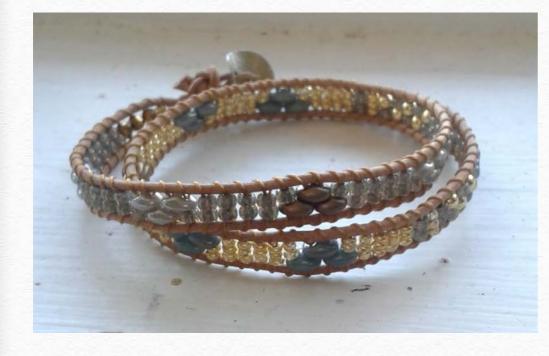

# Coral - Jewel of the Sea by Dodi J.

#### beadshop.com Ingredients

- <u>1mm Leather in Metallic Copper</u>
- <u>Crystal Bronze Copper</u>
   <u>Superduos</u>
- <u>8/0 Garnet Gold Luster</u>
- <u>Tuff Cord #1 in Red</u>

- Copper Button
- Copper Seashell CharmCopper Beads