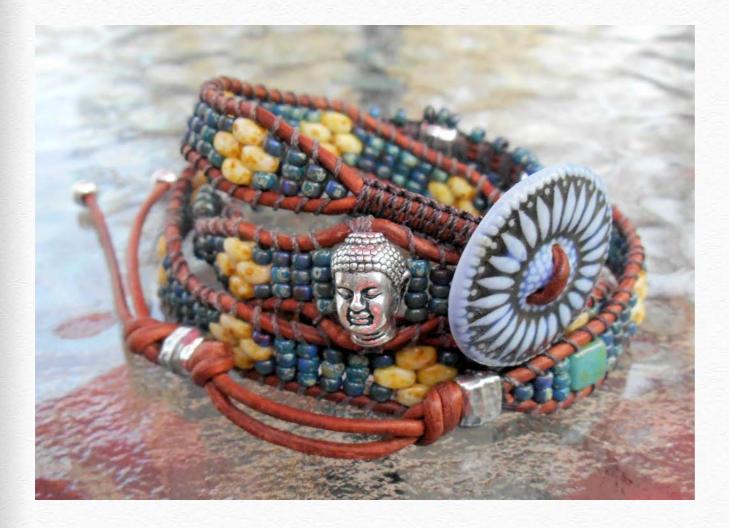

# Honorable Mention Knowing One's Blue Garden by Lynne Goodwin

#### beadshop.com Ingredients

- -1.5 Brown Distressed leather
- -Brown Fine C-lon
- -8/0 Picasso Montana matte
- -Antique Pewter Transitions
- -Chalk Lazure Orange
- Superduos
- -Knowing One Tierracast
- <u>Bead</u> -<u>GS Hypo Cement</u>

#### **Designer's Own Ingredients**

Clay Genie Porcelain Button Czechmate Persian Turquoise Round ball end caps Silvertone beads