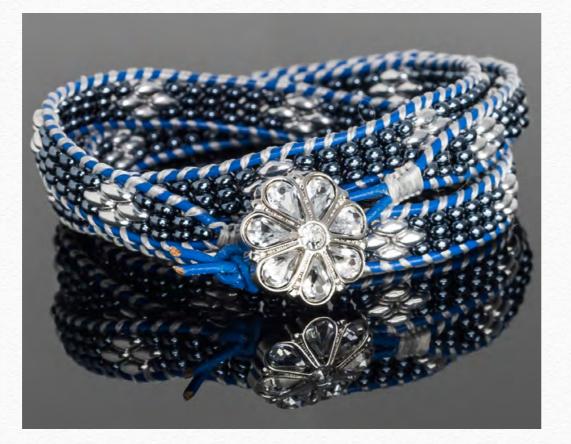

# Sand and Sea by Anne Reagan

## beadshop.com Ingredients

- -<u>1.0 Indian Leather in Distressed</u> Green
- -African turquoise super duo
- -Lt caramel Ceylon 6/0
- -Picasso Seafoam Green 6/0 and 8/0

## **Designer's Own Ingredients**

Gold 6/0 beads 8/0 Picasso canary yellow matte 8/0 Picasso brown Tuff cord #1 teal Oceana button