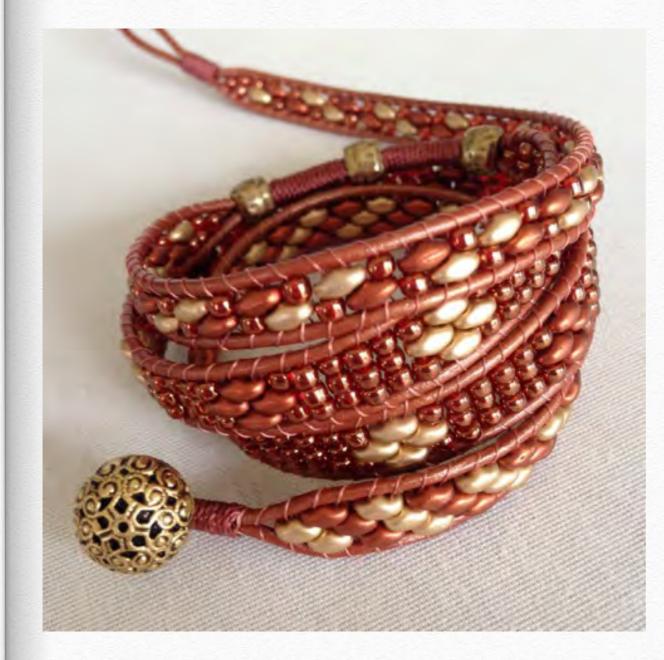

## **Third Place Winner**

Beach Sunset by Karen Ward

#### beadshop.com Ingredients

-Distressed Brown 1.5mm Indian Leather -Tuff Cord in Gold (Size 1) -Matte Trans. Orange AB 8/0 -Matte Trans Sapphire AB 8/0 -Matte S/L Gold 8/0 Seed Bead -Picasso Opaque Blue Superduos -Blue Lustre Superduos -Sylvan Woods Mix Superduos -Crystal Bronze Copper Superduos -Crystal Bronze Fire Red Superduos -Crystal Bronze Pale Gold Superduos -Montana Blue Superduos -Peekaboo! Brass Button -Circle of Bronze

Designer's Own Ingredients Antiqued brass-finish bead