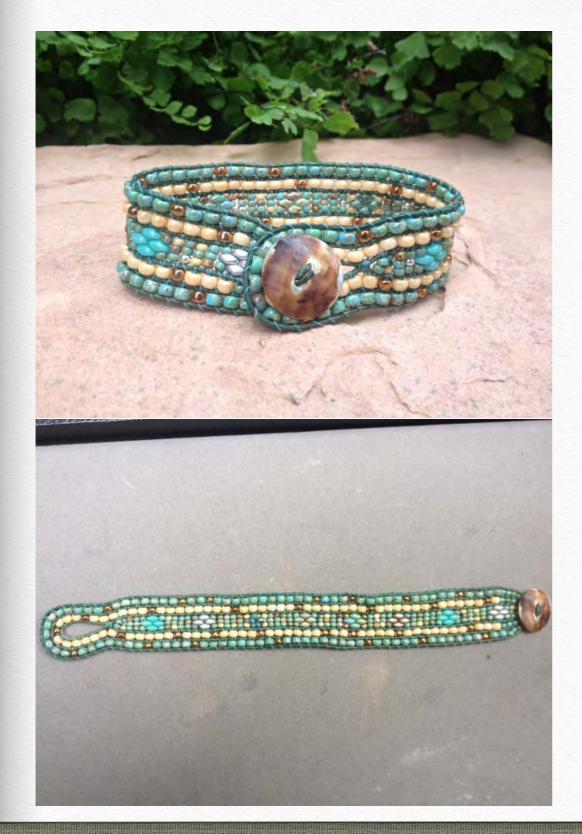

# Sand and Sea by Anne Reagan

## beadshop.com Ingredients

- -<u>1.0 Indian Leather in Distressed</u> Green
- -African turquoise super duo
- -Lt caramel Ceylon 6/0
- -Picasso Seafoam Green 6/0 and 8/0

## **Designer's Own Ingredients**

Gold 6/0 beads 8/0 Picasso canary yellow matte 8/0 Picasso brown Tuff cord #1 teal Oceana button