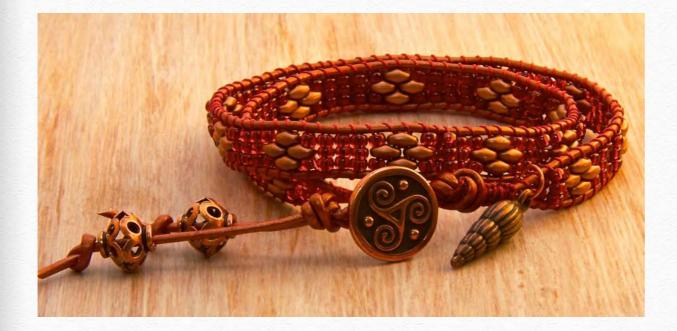

# First Place Winner Starry Forest Night by Diana Elizondo

### beadshop.com Ingredients

- -Sylvan Woods Mix Superduos
- -8/0 Matte Black
- -Tuff Cord #1 in Black
- -Pirouette Button

Designer's Own Ingredients 8/0 Silver Lined Seed Beads Black Cotton Cord