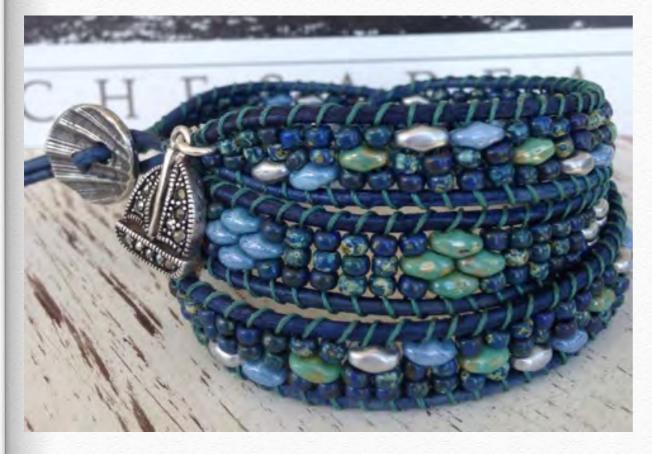

# Sand and Sea by Anne Reagan

## beadshop.com Ingredients

- -<u>1.0 Indian Leather in Distressed</u> Green
- -African turquoise super duo
- -Lt caramel Ceylon 6/0
- -Picasso Seafoam Green 6/0 and 8/0

## **Designer's Own Ingredients**

Gold 6/0 beads 8/0 Picasso canary yellow matte 8/0 Picasso brown Tuff cord #1 teal Oceana button