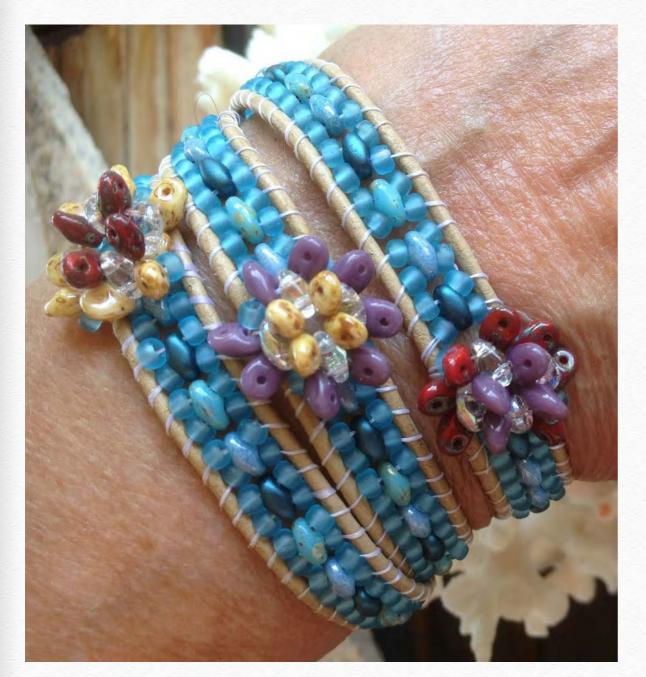

# Sand and Sea by Anne Reagan

## beadshop.com Ingredients

- -<u>1.0 Indian Leather in Distressed</u> Green
- -African turquoise super duo
- -Lt caramel Ceylon 6/0
- -Picasso Seafoam Green 6/0 and 8/0

## **Designer's Own Ingredients**

Gold 6/0 beads 8/0 Picasso canary yellow matte 8/0 Picasso brown Tuff cord #1 teal Oceana button