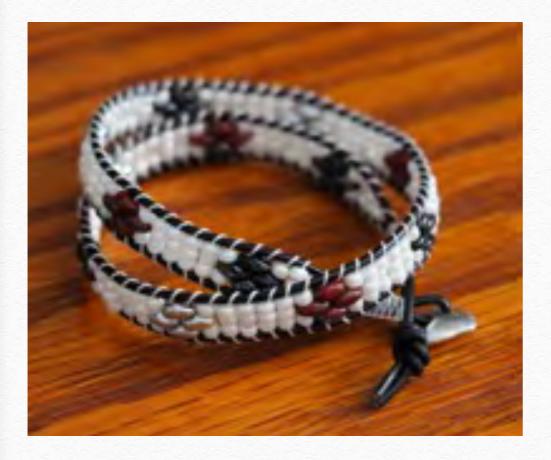

## **Third Place Winner**

Beach Sunset by Karen Ward

#### beadshop.com Ingredients

-Distressed Brown 1.5mm Indian Leather -Tuff Cord in Gold (Size 1) -Matte Trans. Orange AB 8/0 -Matte Trans Sapphire AB 8/0 -Matte S/L Gold 8/0 Seed Bead -Picasso Opaque Blue Superduos -Blue Lustre Superduos -Sylvan Woods Mix Superduos -Crystal Bronze Copper Superduos -Crystal Bronze Fire Red Superduos -Crystal Bronze Pale Gold Superduos -Montana Blue Superduos -Peekaboo! Brass Button -Circle of Bronze

Designer's Own Ingredients Antiqued brass-finish bead