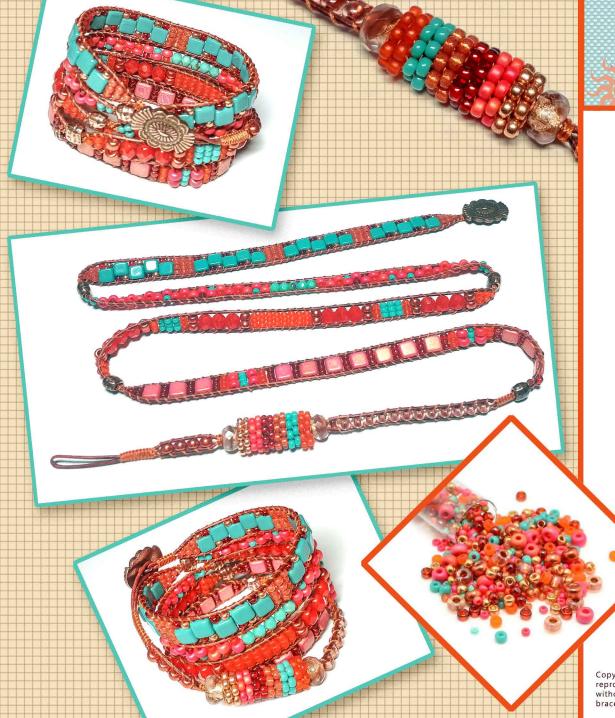

# September Alley Cat

## Monthly Mix

- 6/0 Silver-Lined Smokey Amethyst
- 6/0 Pearlized Amethyst Mint
- 6/0 Gunmetal
- 8/0 Blush Lined Crystal
- 8/0 Copper Lined Crystal
- 8/0 Metallic Dark Raspberry
- 8/0 Bright Copper Plated
- Alfie Charm Black

#### **Additional Ingredients**

1.5mm Greek Leather - Dark Brown

Czech Fire Polish 6mm - Crystal Copper Rainbow

Czech Fire Polish 4mm - Polychrome Copper Rose

The state of the s

Czech Fire Polish 4mm - Milky Pink Celsian

Czech Fire Polish 4mm - Gunmetal

CzechMates Tiles - Polychrome Copper Rose

CzechMates Tiles - Matte Hematite

Flower of Life Button - Antique Silver

Fine C-Lon - Gunmetal

# **Additional Learning**

How to Ladder How to Macrame