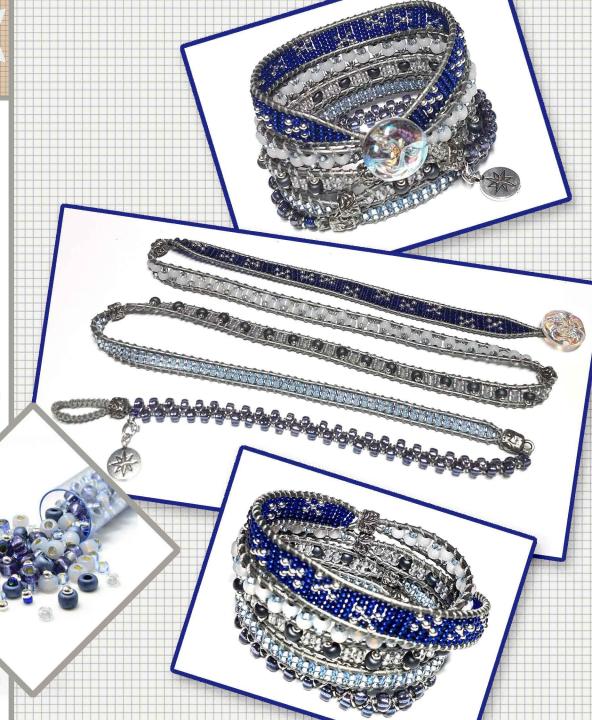

# January Star Gazing

#### Monthly Mix

- 6/0 Matte Metallic Blue Gray 6/0
- 6/0 Dyed Silver Lined Denim
- 6/0 Dyed Smoky Opal Silver Lined Alabaster
- 8/0 Sparkle Pewter Lined Crystal
- 8/0 Light Sapphire
- 11/0 Metallic Emerald/Dark Sapphire
- 11/0 Metal Seed Bead Silver Plate

# **Additional Ingredients**

Full Moon Button - Transparent AB

1.0mm Indian Leather - Metallic Gray

Fine C-Lon - Gunmetal

Micro C-Lon - Gunmetal

Transitions - Antique Pewter (Jardin Crimps not available)

Jardin Ribbon Crimp - Antique Silver

North Star Charm - Antique Silver

Oval Jump Rings - Antique Silver 4mm/20G

Zap Jewelry Gel

# **Additional Learning**

How to Ladder

How to Macrame

Goddess Bracelet