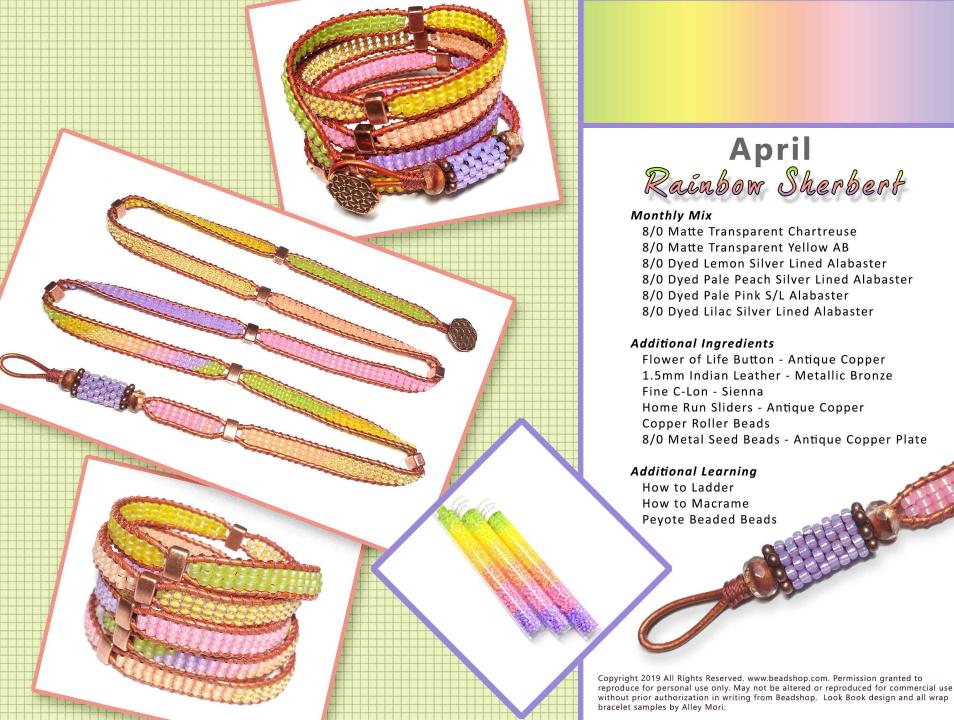

# March Enchanted Meadow

## Monthly Mix

6/0 Transparent Olive 6/0

6/0 Pearlized Crystal AB PL Mint 6/0

8/0 Matte Transparent Emerald 8/0

8/0 Matte Crystal AB 8/0

8/0 Duracoat Galvanized Sea Green 8/0

11/0 Duracoat Galvanized Seafoam

## **Additional Ingredients**

Daisy Button - White Transparent AB

1.5mm Indian Leather - Metallic Cement

Crock Mates Tiles - Disease Persian Turqueice

CzechMates Tiles - Picasso Persian Turquoise

Fine C-Lon - Argentum Micro C-Lon - Argentum

Evolve Sliders - Silver

Antique Silver Rollers

Lucky Charm - Green Girl

# **Additional Learning**

How to Ladder How to Macrame