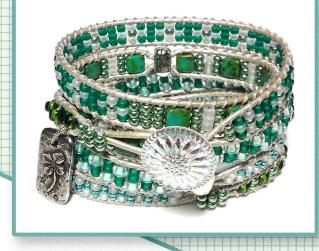

# January Star Gazing

#### Monthly Mix

- 6/0 Matte Metallic Blue Gray 6/0
- 6/0 Dyed Silver Lined Denim
- 6/0 Dyed Smoky Opal Silver Lined Alabaster
- 8/0 Sparkle Pewter Lined Crystal
- 8/0 Light Sapphire
- 11/0 Metallic Emerald/Dark Sapphire
- 11/0 Metal Seed Bead Silver Plate

# **Additional Ingredients**

Full Moon Button - Transparent AB

1.0mm Indian Leather - Metallic Gray

Fine C-Lon - Gunmetal

Micro C-Lon - Gunmetal

Transitions - Antique Pewter (Jardin Crimps not available)

Jardin Ribbon Crimp - Antique Silver

North Star Charm - Antique Silver

Oval Jump Rings - Antique Silver 4mm/20G

Zap Jewelry Gel