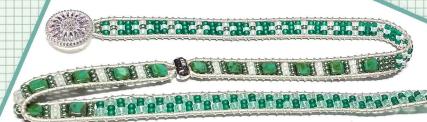

# January Star Gazing

#### Monthly Mix

- 6/0 Matte Metallic Blue Gray 6/0
- 6/0 Dyed Silver Lined Denim
- 6/0 Dyed Smoky Opal Silver Lined Alabaster
- 8/0 Sparkle Pewter Lined Crystal
- 8/0 Light Sapphire
- 11/0 Metallic Emerald/Dark Sapphire
- 11/0 Metal Seed Bead Silver Plate

# **Additional Ingredients**

Full Moon Button - Transparent AB

1.0mm Indian Leather - Metallic Gray

Fine C-Lon - Gunmetal

Micro C-Lon - Gunmetal

Transitions - Antique Pewter (Jardin Crimps not available)

Jardin Ribbon Crimp - Antique Silver

North Star Charm - Antique Silver

Oval Jump Rings - Antique Silver 4mm/20G

Zap Jewelry Gel