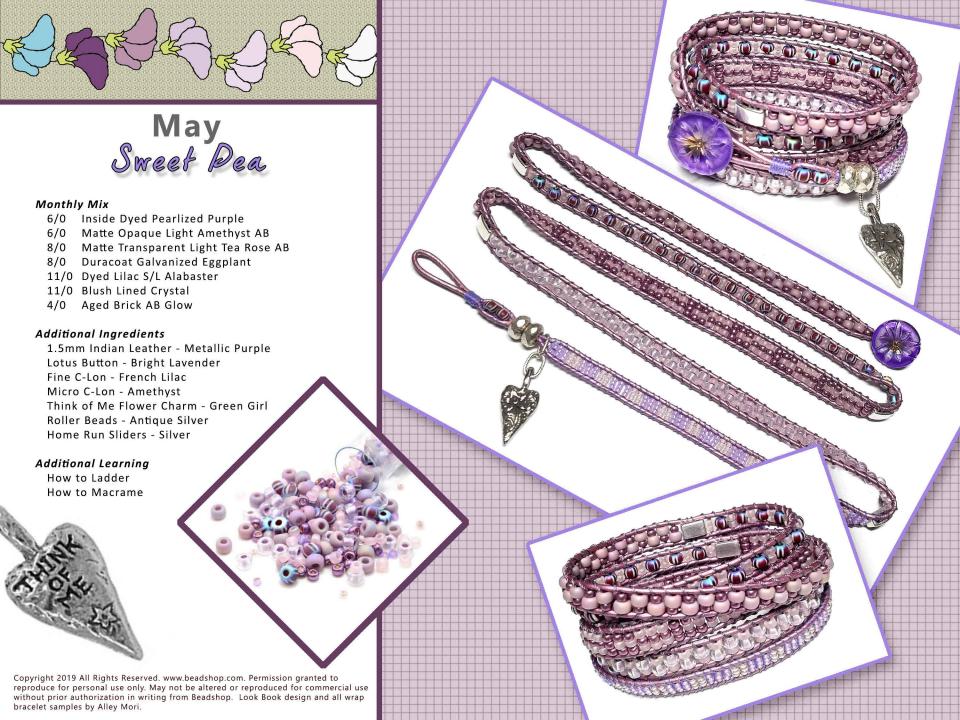

# July Family Reunion

#### Monthly Mix

Matte Metallic Royal Blue - Cubes
Matte Opaque Turquoise Green - Cubes

Matte Opaque Terracotta - Cubes Matte Opaque Mustard - Cubes

8/0 Matte Terracotta

8/0 Matte Metallic Brick Red

6/0 Matte Metallic Brick Red

6/0 Matte Opaque Sea Foam Luster

6/0 Matte Opaque Cobalt Luster

#### **Additional Ingredients**

Free Spirit Button - Antique Silver

1.5mm Indian Leather - Metallic Red

1.5mm Indian Leather - Metallic Mustard

1.5mm Indian Leather - Metallic Teal

Green Girl Charm - Happy Memories

9mm Oval Coil Jump Ring - Antique Silver

Rounded Loop End - Antique Silver

Hematite - Matte Silver 2mm

Mini Hoop - Antique Silver

Fine C-Lon - Venetian Red

Fine C-Lon - Golden Yellow

Zap Jewelry Gel

# Additional Learning

How to Ladder How to Macrame

How to Make the Wall Knot