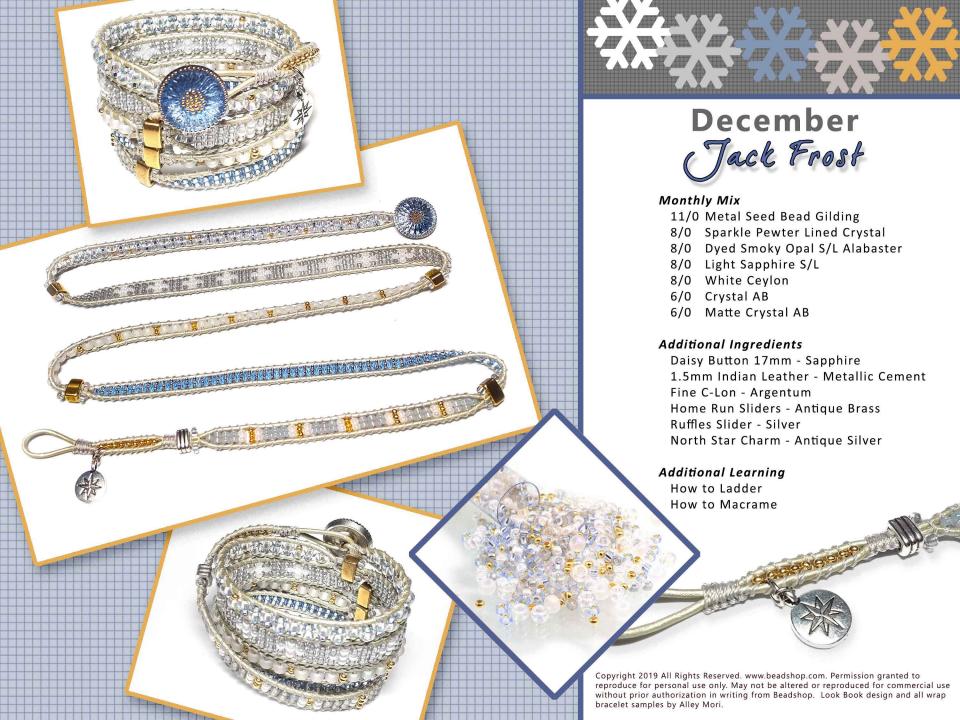

ire Polish 4mm - Milky Pink Celsian

Czech Fire Polish 4mm - Gunmetal

CzechMates Tiles - Polychrome Copper Rose

CzechMates Tiles - Matte Hematite

Flower of Life Button - Antique Silver

Fine C-Lon - Gunmetal

# **Additional Learning**

How to Ladder How to Macrame





# 555555

# November Cornucopia

# Monthly Mix

11/0 Opaque Green

11/0 Duracoat Opaque Fennel

8/0 Duracoat Galvanized Sea Green

8/0 Matte Terracotta

8/0 Garnet Gold Luster

8/0 Opaque Chocolate

8/0 Metal Antique Copper Plate

6/0 Pearlized Light Amber

Cube Metallic Gold Iris

# **Additional Ingredients**

1.5mm Indian Leather - Distressed Mahogany

Flower of Life Button - Antique Copper

Fine C-Lon - Cocoa

Transitions - Antique Copper

Pomegranate Roller

# **Additional Learning**

How to Ladder

How to Macrame