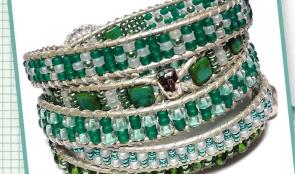

# January Star Gazing

#### Monthly Mix

- 6/0 Matte Metallic Blue Gray 6/0
- 6/0 Dyed Silver Lined Denim
- 6/0 Dyed Smoky Opal Silver Lined Alabaster
- 8/0 Sparkle Pewter Lined Crystal
- 8/0 Light Sapphire
- 11/0 Metallic Emerald/Dark Sapphire
- 11/0 Metal Seed Bead Silver Plate

# **Additional Ingredients**

Full Moon Button - Transparent AB

1.0mm Indian Leather - Metallic Gray

Fine C-Lon - Gunmetal

Micro C-Lon - Gunmetal

Transitions - Antique Pewter (Jardin Crimps not available)

Jardin Ribbon Crimp - Antique Silver

North Star Charm - Antique Silver

Oval Jump Rings - Antique Silver 4mm/20G

Zap Jewelry Gel