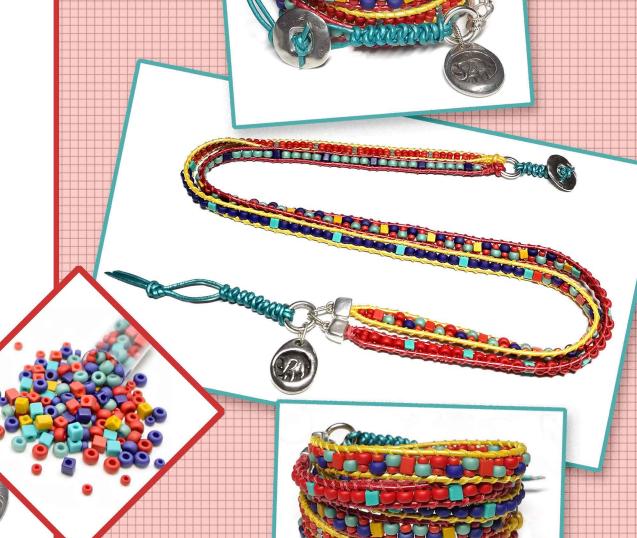

nthly Mix

Matte Metallic Royal Blue - Cubes
Matte Opaque Turquoise Green - Cubes

Matte Opaque Terracotta - Cubes Matte Opaque Mustard - Cubes

8/0 Matte Terracotta

8/0 Matte Metallic Brick Red

6/0 Matte Metallic Brick Red

6/0 Matte Opaque Sea Foam Luster

6/0 Matte Opaque Cobalt Luster

#### **Additional Ingredients**

Free Spirit Button - Antique Silver

1.5mm Indian Leather - Metallic Red

1.5mm Indian Leather - Metallic Mustard

1.5mm Indian Leather - Metallic Teal

Green Girl Charm - Happy Memories

9mm Oval Coil Jump Ring - Antique Silver

Rounded Loop End - Antique Silver

Hematite - Matte Silver 2mm

Mini Hoop - Antique Silver

Fine C-Lon - Venetian Red

Fine C-Lon - Golden Yellow

Zap Jewelry Gel

# Additional Learning

How to Ladder How to Macrame

How to Make the Wall Knot





# SECRETARIAN SECRET

# August Summer Sunset

# Monthly Mix

- 6/0 Duracoat Galvanized Berry
- 6/0 Matte Opaque Vermilion Red AB
- 6/0 Pearlized Pink Copper
- 8/0 Garnet Gold Luster
- 8/0 Duracoat Galvanized Muscat
- 8/0 Matte Transparent Orange
- 8/0 Opaque Turquoise Green
- 11/0 Matte Op. Vermillion AB
- 11/0 Duracoat S/L Dyed Persimmon
- 11/0 Semi-Matte Mint-Lined Aqua

# **Additional Ingredients**

Concho Button - Antique Copper
1.0mm Indian - Distressed Mahogany
Micro C-Lon - Light Copper
Transitions - Antique Copper
CzechMates Tiles - Pacifica Watermelon
CzechMates Tiles - Pearl Coat Teal
4mm Czech Fire Polish - Turquoise
6mm Czech Fire Polish - Siam
Copper Roller Beads

## **Additional Learning**

How to Ladder How to Macrame Peyote Beaded Beads



# September Alley Cat

## Mont