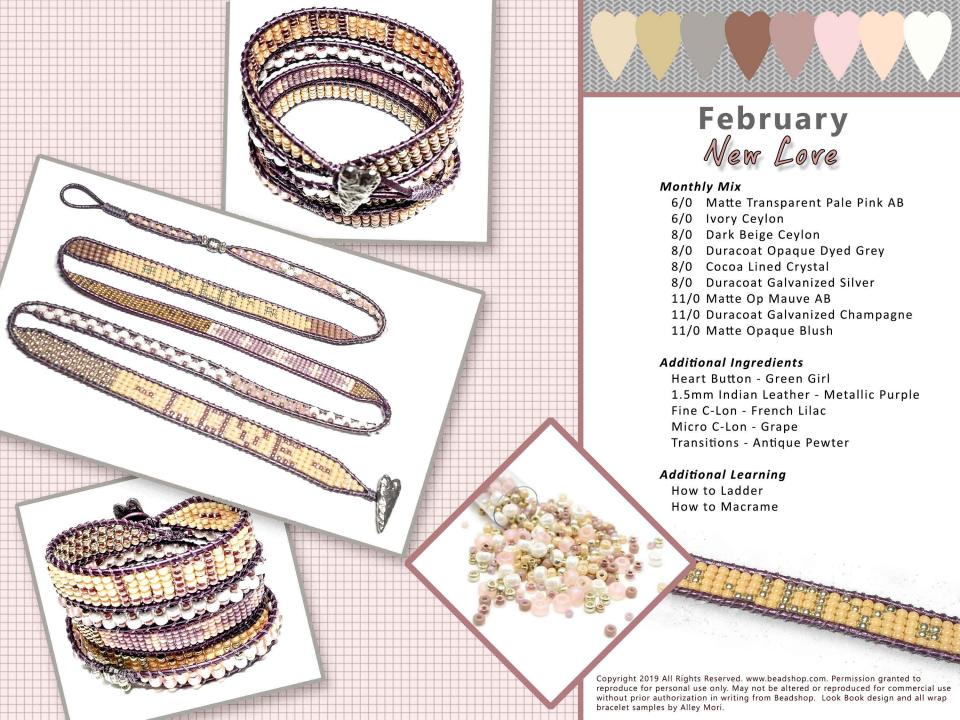

## Monthly Mix

6/0 Transparent Olive 6/0

6/0 Pearlized Crystal AB PL Mint 6/0

8/0 Matte Transparent Emerald 8/0

8/0 Matte Crystal AB 8/0

8/0 Duracoat Galvanized Sea Green 8/0

11/0 Duracoat Galvanized Seafoam

## **Additional Ingredients**

Daisy Button - White Transparent AB

1.5mm Indian Leather - Metallic Cement

Crock Mates Tiles - Disease Persian Turqueice

CzechMates Tiles - Picasso Persian Turquoise

Fine C-Lon - Argentum Micro C-Lon - Argentum

Evolve Sliders - Silver

Antique Silver Rollers

Lucky Charm - Green Girl

# **Additional Learning**

How to Ladder How to Macrame