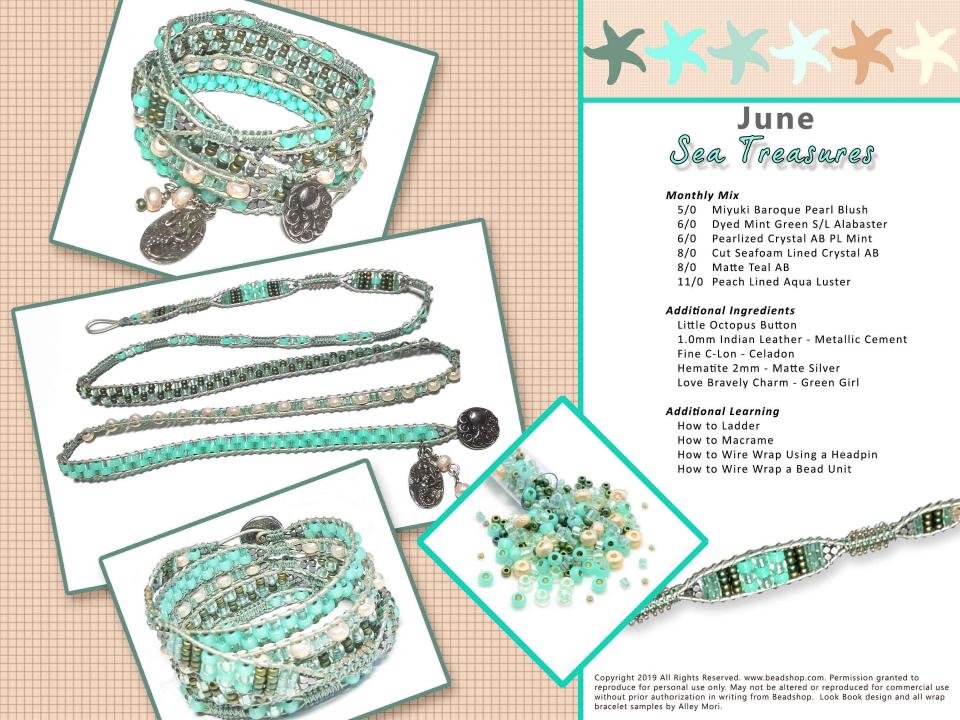

# August Summer Sunset

# Monthly Mix

- 6/0 Duracoat Galvanized Berry
- 6/0 Matte Opaque Vermilion Red AB
- 6/0 Pearlized Pink Copper
- 8/0 Garnet Gold Luster
- 8/0 Duracoat Galvanized Muscat
- 8/0 Matte Transparent Orange
- 8/0 Opaque Turquoise Green
- 11/0 Matte Op. Vermillion AB
- 11/0 Duracoat S/L Dyed Persimmon
- 11/0 Semi-Matte Mint-Lined Aqua

# **Additional Ingredients**

Concho Button - Antique Copper
1.0mm Indian - Distressed Mahogany
Micro C-Lon - Light Copper
Transitions - Antique Copper
CzechMates Tiles - Pacifica Watermelon
CzechMates Tiles - Pearl Coat Teal
4mm Czech Fire Polish - Turquoise
6mm Czech Fire Polish - Siam
Copper Roller Beads

## **Additional Learning**

How to Ladder How to Macrame Peyote Beaded Beads