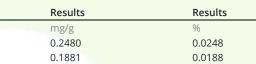

Cannabinoids

Testing method: HPLC-SOP 101

|         | <br> |
|---------|------|
| Analyte |      |
|         |      |

| Analyte | LOD    | LOQ   |
|---------|--------|-------|
|         | mg/g   | mg/g  |
| CBDa    | 0.0133 | 0.025 |
| CBD     | 0.0175 | 0.025 |
| CBC     | 0.0213 | 0.025 |

Package = 1 Candle, 170.0 grams; 0.0 mg/package Total THC; 125.9101 mg/package Total CBD;

Date Tested: 01/18/2022

Total THC = THCa \* 0.877 + d9-THC

Total CBD = CBDa \* 0.877 + CBD

LOQ = Limit of Quantitation; LOD = Limit of Detection; NT = Not Tested; ND = Not Detected.