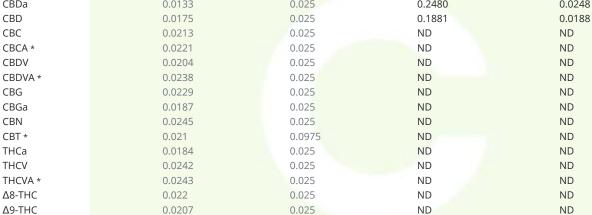

Cannabinoids

Testing method: HPLC-SOP 101

|         | <br> |
|---------|------|
| Analyte |      |
|         |      |

| Analyte | LOD    | LOQ   |
|---------|--------|-------|
|         | mg/g   | mg/g  |
| CBDa    | 0.0133 | 0.025 |
| CBD     | 0.0175 | 0.025 |
| CBC     | 0.0213 | 0.025 |

Package = 1 Candle, 170.0 grams; 0.0 mg/package Total THC; 125.9101 mg/package Total CBD;

Date Tested: 01/18/2022

Total THC = THCa \* 0.877 + d9-THC

Total CBD = CBDa \* 0.877 + CBD

LOQ = Limit of Quantitation; LOD = Limit of Detection; NT = Not Tested; ND = Not Detected.