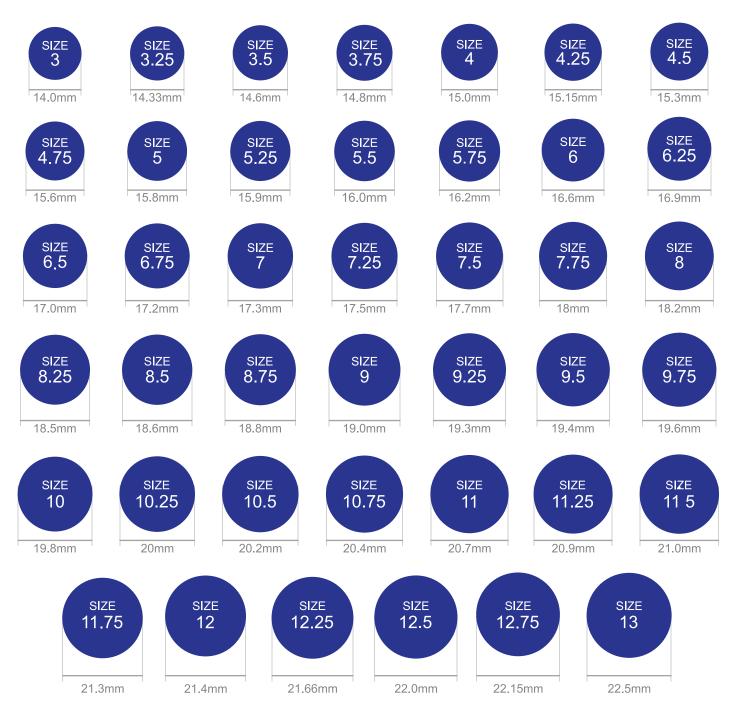

## Find Your Ring Size

If you have a ring that perfectly fits the finger on which the Ring will be worn, you can place it over the nearest sized circle of the Ring Size Chart. The inner edge of the ring should align with the outer edge of the circle.