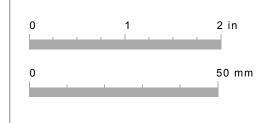

The Chart must be printed on a letter (8 1/2 x 11in / 216 x 279mm) size page.

To check that the Ring Size Chart has been printed properly, take a ruler and measure the sample below. It should measure exactly 2inches / 50mm.