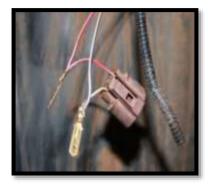

#### • <u>STEP 3</u>

- Do not cut any wires, Only peal back to small pieces of wire coating, Attach the female and male lugs to the fog lights harnass, cover and tidy all open wires and loose parts.
- Do not remove the original light fitting.
- Connect the fog lights to the harnass