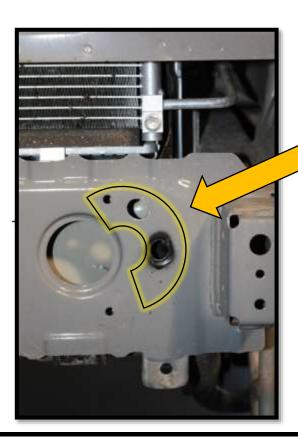

#### STEP 2

- The holes indicated on the chassis flange should be enlarged to 12mm.
- All drilled or cut parts should be coated to prevent corrosion.

ENLARGE TO 12 MM

• Apply the Tightening bracket on the inside of the chassis mount behind the opening enlarged to 12 mm.

#### **INSTALLATION INSTRUCTION**

- Insure that the winch plate's vertical brackets are in alignment and centred with the vehicles chassis before tightening all fasteners.
- Torque the chassis mount fasteners to (95 NM).
- Spray and mark each fastener afterwards.