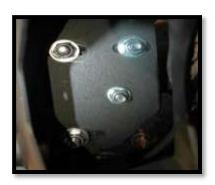

#### STEP 2

- The holes indicated on the chassis flange should be enlarged to 12mm.
- All drilled or cut parts should be coated to prevent corrosion.

ENLARGE TO 12 MM

• Apply the Tightening bracket on the inside of the chassis mount behind the opening enlarged to 12 mm.

#### **INSTALLATION INSTRUCTION**

- Insure that the winch plate's vertical brackets are in alignment and centred with the vehicles chassis before tightening all fasteners.
- Torque the chassis mount fasteners to (95 NM).
- Spray and mark each fastener afterwards.