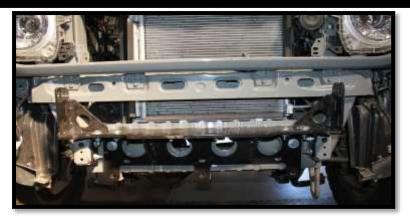

- Bolt the chassis stiffener to the winch plate and tightening bracket.
- Remove the light boxes from the bumper to fasten the bumper to the winch plate.

#### **INSTALLATION INSTRUCTION**

• Ensure that the bumper is not pinching the lights or the fenders when fastening all bolts.

- When the Bumper is fitting correctly drill two holes (M10) for the locating bolts to be added and fastened.
- Fasten the light boxes after the fitment is complete.