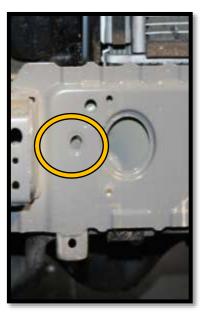

#### STEP 2

- The holes indicated on the chassis flange should be enlarged to 12mm.
- All drilled or cut parts should be coated to prevent corrosion.

ENLARGE TO 12 MM

• Apply the Tightening bracket on the inside of the chassis mount behind the opening enlarged to 12 mm.