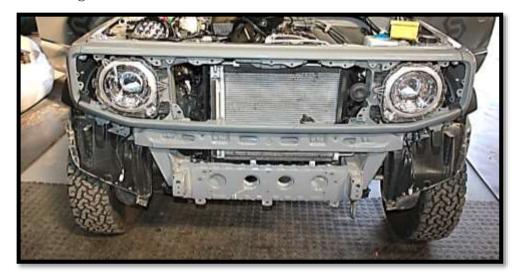

ESTIMATED TIME FOR INSTALLATION:

3-4 hours

Please follow the necessary steps to complete your fitment.

BEFORE AFTER

#### STEP 1

Remove the following from the vehicle:

- Plastic bumper
- Standard grill.