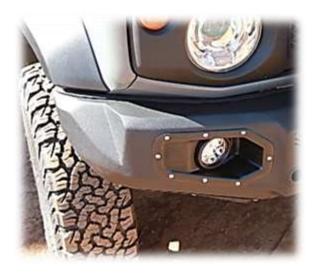

ESTIMATED TIME FOR INSTALLATION:

3-4 hours

Please follow the necessary steps to complete your fitment.

BEFORE AFTER