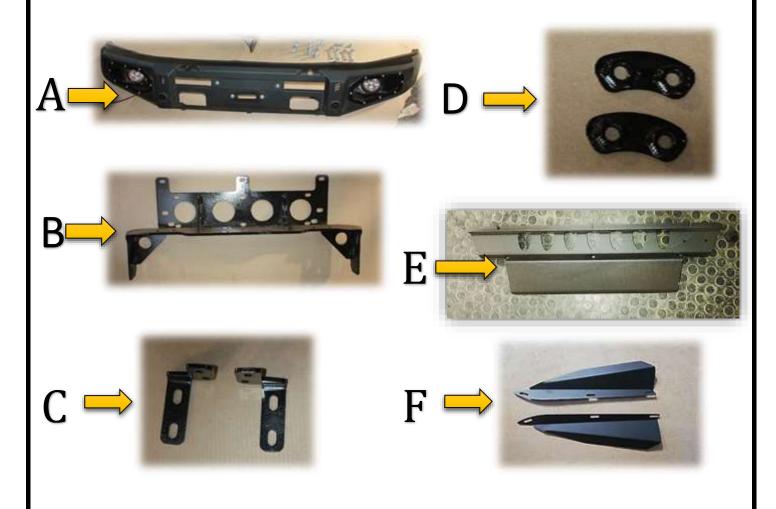

#### **PARTS INCLUDED IN THE LIST:**

| A | Complete & assembled bumper | 1  |
|---|-----------------------------|----|
| В | Winch plate                 | 1  |
| С | Chassis Stiffeners          | 2  |
| D | Tightening bracket          | 2  |
| Е | Radiator plate              | 1  |
| F | Wheel Covers                | 2  |
| G | M8 x 70 Hex Bolts           | 4  |
| Н | M8 x 35 Hex Bolts           | 7  |
| I | M8 x 25 x 2 Washers         | 25 |
| J | M8 Nyloc Nuts               | 11 |
| K | M10 x 40 Hex Bolts          | 8  |
| L | M10 x 25 x 3 Washers        | 16 |
| M | M10 Nyloc Nuts              | 8  |
| N | M12 x 40 Hex Bolts          | 4  |
| 0 | M12 x 30 x 3 Washers        | 4  |
| P | Sets of light connectors    | 2  |