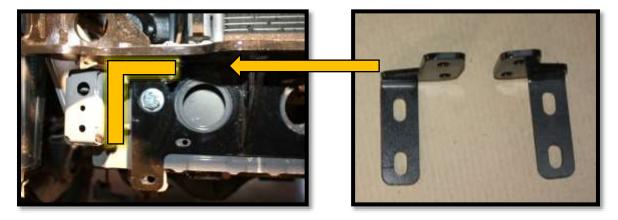

#### STEP 2

- The holes indicated on the chassis flange should be enlarged to 12mm.
- All drilled or cut parts should be coated to prevent corrosion.

ENLARGE TO 12 MM

• Apply the Tightening bracket on the inside of the chassis mount behind the opening enlarged to 12 mm.