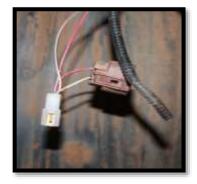

#### • <u>STEP 3</u>

- Do not cut any wires, Only peal back to small pieces of wire coating, Attach the female and male lugs to the fog lights harnass, cover and tidy all open wires and loose parts.
- Do not remove the original light fitting.
- Connect the fog lights to the harnass