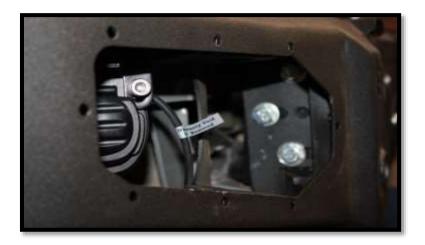

- Bolt the chassis stiffener to the winch plate and tightening bracket.
- Remove the light boxes from the bumper to fasten the bumper to the winch plate.

#### **INSTALLATION INSTRUCTION**

• Ensure that the bumper is not pinching the lights or the fenders when fastening all bolts.

- When the Bumper is fitting correctly drill two holes (M10) for the locating bolts to be added and fastened.
- Fasten the light boxes after the fitment is complete.

#### • <u>STEP 3</u>

- Do not cut any wires, Only peal back to small pieces of wire coating, Attach the female and male lugs to the fog lights harnass, cover and tidy all open wires and loose parts.
- Do not remove the original light fitting.
- Connect the fog lights to the harnass