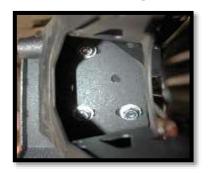

#### STEP 2

- The holes indicated on the chassis flange should be enlarged to 12mm.
- All drilled or cut parts should be coated to prevent corrosion.

ENLARGE TO 12 MM

• Apply the Tightening bracket on the inside of the chassis mount behind the opening enlarged to 12 mm.

#### **INSTALLATION INSTRUCTION**

- Insure that the winch plate's vertical brackets are in alignment and centred with the vehicles chassis before tightening all fasteners.
- Torque the chassis mount fasteners to (95 NM).
- Spray and mark each fastener afterwards.