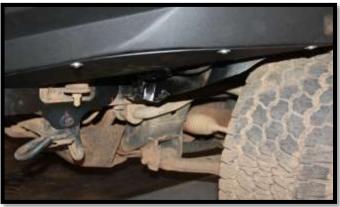

#### STEP 2

- The holes indicated on the chassis flange should be enlarged to 12mm.
- All drilled or cut parts should be coated to prevent corrosion.

ENLARGE TO 12 MM

• Apply the Tightening bracket on the inside of the chassis mount behind the opening enlarged to 12 mm.

#### **INSTALLATION INSTRUCTION**

- Insure that the winch plate's vertical brackets are in alignment and centred with the vehicles chassis before tightening all fasteners.
- Torque the chassis mount fasteners to (95 NM).
- Spray and mark each fastener afterwards.