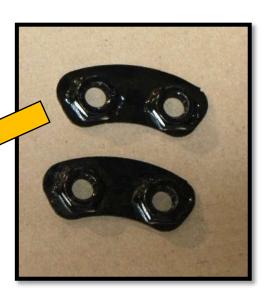

#### STEP 2

- The holes indicated on the chassis flange should be enlarged to 12mm.
- All drilled or cut parts should be coated to prevent corrosion.

ENLARGE TO 12 MM

• Apply the Tightening bracket on the inside of the chassis mount behind the opening enlarged to 12 mm.

#### **INSTALLATION INSTRUCTION**

- Insure that the winch plate's vertical brackets are in alignment and centred with the vehicles chassis before tightening all fasteners.
- Torque the chassis mount fasteners to (95 NM).
- Spray and mark each fastener afterwards.