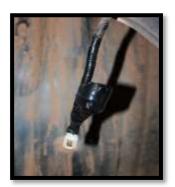

#### • <u>STEP 3</u>

- Do not cut any wires, Only peal back to small pieces of wire coating, Attach the female and male lugs to the fog lights harnass, cover and tidy all open wires and loose parts.
- Do not remove the original light fitting.
- Connect the fog lights to the harnass