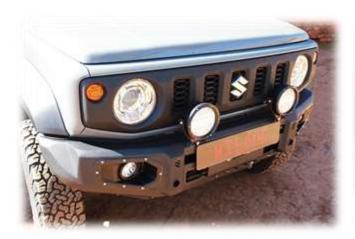

#### **PRODUCT DESCRIPTION:**

•Suzuki Jimny Front

ESTIMATED TIME FOR INSTALLATION:

3-4 hours

Please follow the necessary steps to complete your fitment.

BEFORE AFTER