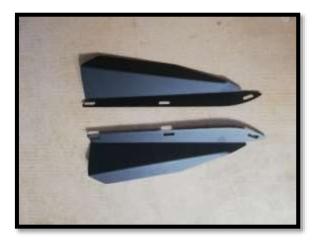

#### STEP 4

• Fasten the wheel covers to the bottom of the bumper.

- Cut the inner fender liners evenly with the bumper, and tuck them in neatly behind the bumper.
- When looking at the front of the vehicle the left inner fender liner should be fastened with cable ties for safety.