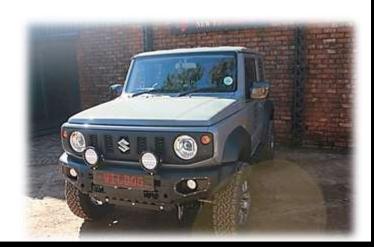

#### **PRODUCT DESCRIPTION:**

•Suzuki Jimny Front

ESTIMATED TIME FOR INSTALLATION:

3-4 hours

Please follow the necessary steps to complete your fitment.

BEFORE AFTER