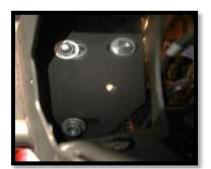

#### STEP 2

- The holes indicated on the chassis flange should be enlarged to 12mm.
- All drilled or cut parts should be coated to prevent corrosion.

ENLARGE TO 12 MM

• Apply the Tightening bracket on the inside of the chassis mount behind the opening enlarged to 12 mm.

#### **INSTALLATION INSTRUCTION**

- Insure that the winch plate's vertical brackets are in alignment and centred with the vehicles chassis before tightening all fasteners.
- Torque the chassis mount fasteners to (95 NM).
- Spray and mark each fastener afterwards.