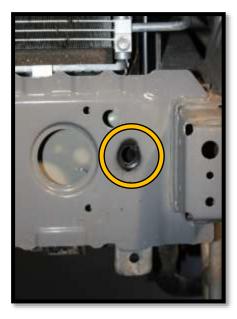

#### STEP 2

- The holes indicated on the chassis flange should be enlarged to 12mm.
- All drilled or cut parts should be coated to prevent corrosion.

ENLARGE TO 12 MM

• Apply the Tightening bracket on the inside of the chassis mount behind the opening enlarged to 12 mm.

#### **INSTALLATION INSTRUCTION**

- Insure that the winch plate's vertical brackets are in alignment and centred with the vehicles chassis before tightening all fasteners.
- Torque the chassis mount fasteners to (95 NM).
- Spray and mark each fastener afterwards.