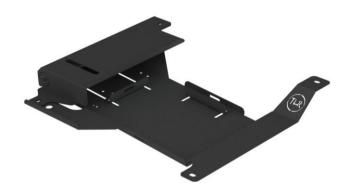

# Battery Tray to suit Suzuki Jimny JB74W

This Slimline Battery Tray is designed to fit under the driver's side front seat of a Suzuki Jimny JB74W, the unique design provides the opportunity for additional power without using any of the valuable cargo space in the rear of the Jimny.

There are mounting holes to accommodate a REDARC BCDC Charger and multiple midi fuse holders in the rear section of the main bracket and a cover panel which not only protects the wiring, charger etc. but also provides a clean finish.

#### **Features:**

- Manufactured from 2 mm Zinc coated steel
- Coated in a durable textured black powder coat for added corrosion resistance.
- Precision laser cut and folded.
- Various mounting locations for accessories
- Simple and secure fitment using tiedown straps.