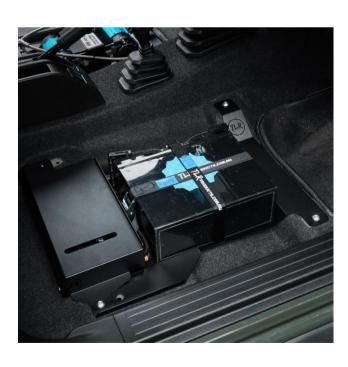

# Battery Tray to suit Suzuki Jimny JB74W

This Slimline Battery Tray is designed to fit under the driver's side front seat of a Suzuki Jimny JB74W, the unique design provides the opportunity for additional power without using any of the valuable cargo space in the rear of the Jimny.

There are mounting holes to accommodate a REDARC BCDC Charger and multiple midi fuse holders in the rear section of the main bracket and a cover panel which not only protects the wiring, charger etc. but also provides a clean finish.

# Confirmed batteries include:

- Invicta 50ah Lithium SNLFTI2V50BT
- Revolution 60ah Lithium RPL12-60SLIM
- Redarc 60ah Lithium LBAT12060
- Custom Lithium 100ah CL12V100AHSLIM