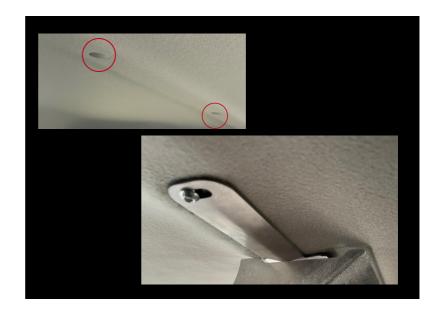

#### STEP 5

Remove factory plugs from roof (circled in image) then fit rear bracket to roof lining where factory plugs previously were placed.