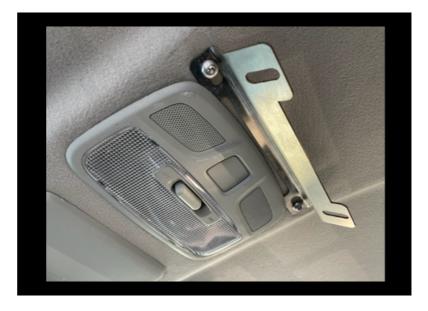

#### STEP 2

Firstly, remove the front interior light by simply pulling the unit down.

#### STEP 3

Run your finger along the edge of the interior light cutout and find two 8mm holes in the metal, you can use the front bracket as a guide, then Pearce the holes by using a screwdriver.