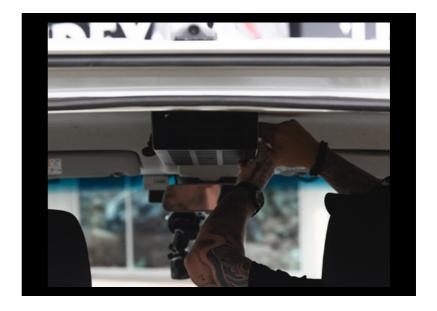

## STEP 6

Fit the body of the roof console to front and rear brackets using the bolts and nuts supplied. Place console body at your desired height to the roof lining and tighten