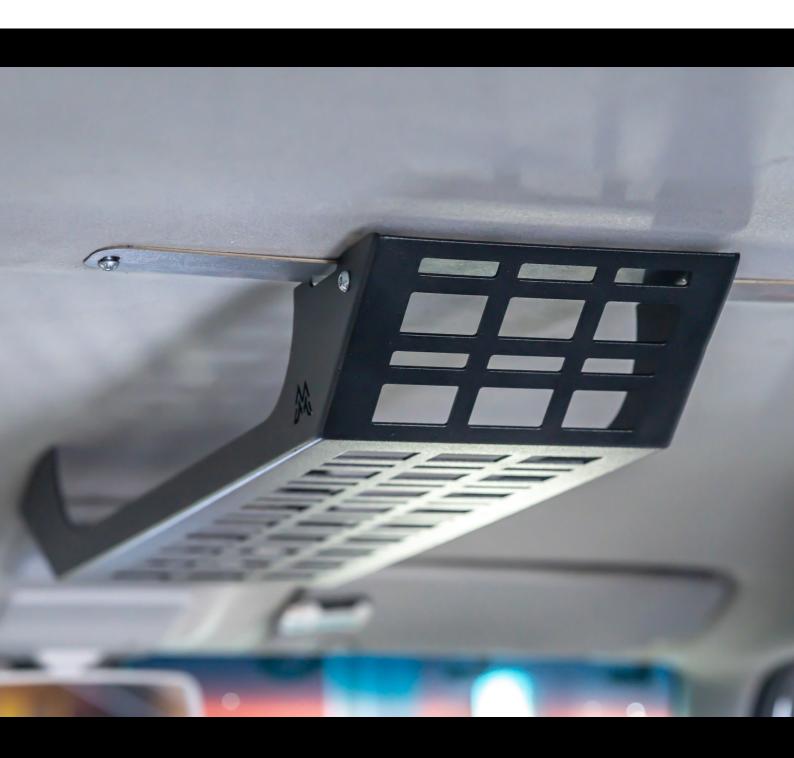

# **LEGENDEX ROGUE M.O.L.L.E**

PRODUCT CODE: MR-JNY-R-1

Suzuki Jimny Roof Console Kit

## STEP 6

Fit the body of the roof console to front and rear brackets using the bolts and nuts supplied. Place console body at your desired height to the roof lining and tighten

## STEP 7

Place your desired items on console, take some Photos and be sure to tag @legendex in your social media post.