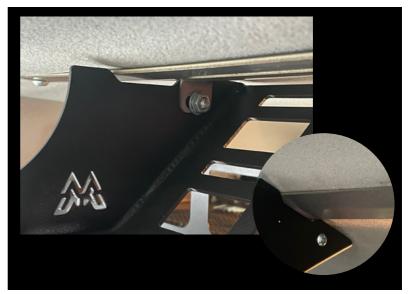

## STEP 4

Fit the front bracket (centralised) with the 6mm bolts supplied along with nuts supplied and refit the front interior light