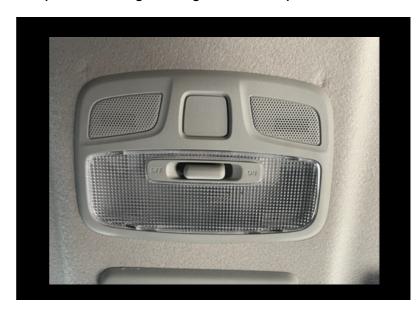

#### STEP 2

Firstly, remove the front interior light by simply pulling the unit down.

#### STEP 3

Run your finger along the edge of the interior light cutout and find two 8mm holes in the metal, you can use the front bracket as a guide, then Pearce the holes by using a screwdriver.