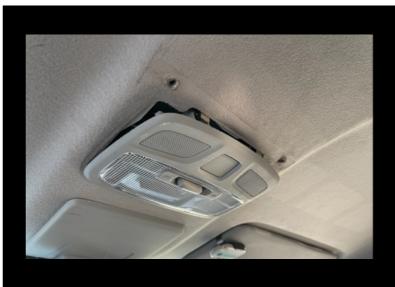

#### STEP 3

Run your finger along the edge of the interior light cutout and find two 8mm holes in the metal, you can use the front bracket as a guide, then Pearce the holes by using a screwdriver.

## STEP 4

Fit the front bracket (centralised) with the 6mm bolts supplied along with nuts supplied and refit the front interior light