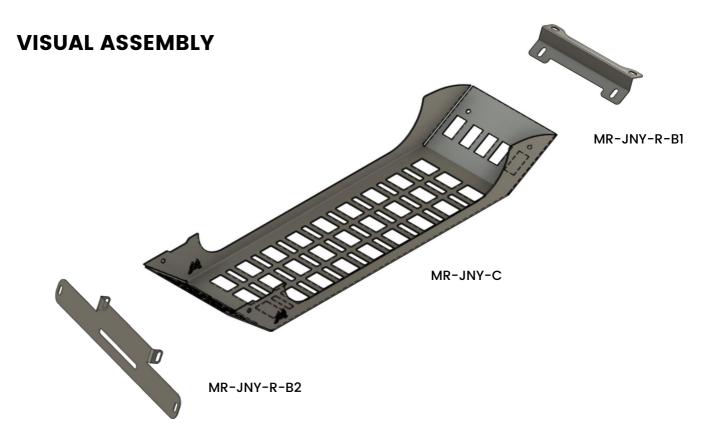

## **COMPONENTS**

| MR-JNY-C    | ROOF CONSOLE        | 1  |
|-------------|---------------------|----|
| MR-JNY-R-B1 | FRONT BRACKET       | 1  |
| MR-JNY-R-B2 | REAR BRACKET        | 1  |
| BOLT BUTT   | ON HEAD HEX5 X 12mm | 10 |

| NUT | Flange Nut | 6 |
|-----|------------|---|
| NUT | Speed Nut  | 3 |

## STEP 4

Fit the front bracket (centralised) with the 6mm bolts supplied along with nuts supplied and refit the front interior light

#### STEP 5

Remove factory plugs from roof (circled in image) then fit rear bracket to roof lining where factory plugs previously were placed.

## STEP 6

Fit the body of the roof console to front and rear brackets using the bolts and nuts supplied. Place console body at your desired height to the roof lining and tighten