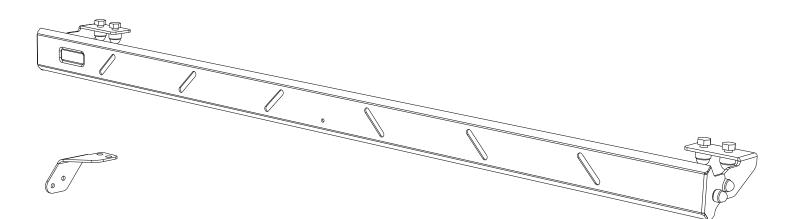

# READ ME!

Thank you for purchasing a Front Runner 40" Slim LED Light Bar VX1000 - CB SM Mounting Bracket.

Before you start, take a moment to familiarize yourself with the Fitting Instructions and the included components.

Refer to Page 2 for a list of all the components, quantities and tools required.