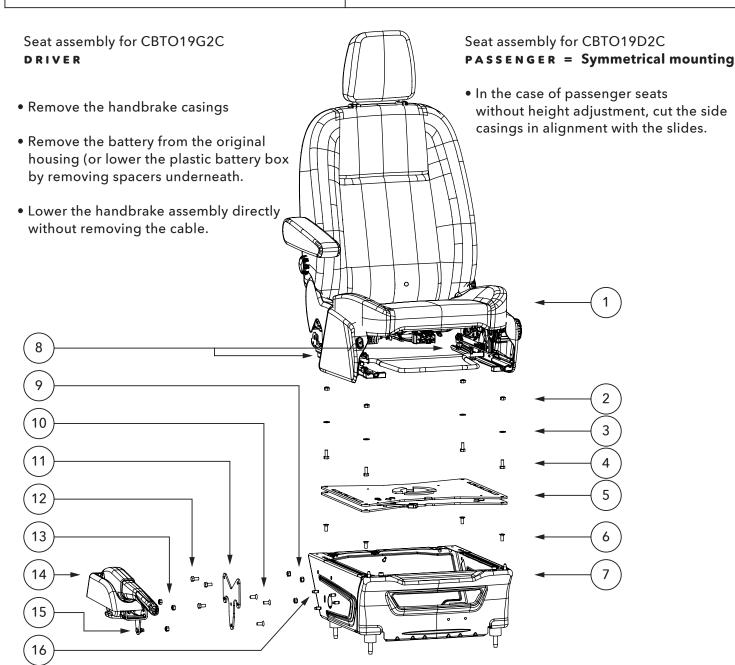

## RIB Seat Swivel Installation FORD TRANSIT CUSTOM V362 + ACAFMTC Handbrake adapter - DRIVER & PASSENGER

| 1  | Original Seat                                                                      |
|----|------------------------------------------------------------------------------------|
| 2  | 4 Nylstop nuts M8                                                                  |
| 3  | 4 Washers M8x18x1.5                                                                |
| 4  | 4 Threaded bolts M8x20                                                             |
| 5  | Swivel base CBTO19G2C<br>handle facing forward                                     |
| 6  | 2 Countersunk hexagon bolts M8x40                                                  |
| 7  | Original seat box                                                                  |
| 8  | Cut 10mm off the rear of each slider to avoid damaging the door / pillar           |
| 9  | 3 Nylstop nuts M8                                                                  |
| 10 | 3 Countersunk hexagon bolts M8x20                                                  |
| 11 | Handbrake lowering plate ACAFMTC                                                   |
| 12 | 3 Threaded bolts M8x20                                                             |
| 13 | 3 Nylstop nuts M8                                                                  |
| 14 | Original handbrake - plastic casing will need to be removed or cut to a new height |
| 15 | Remove the 2 welded screws                                                         |
| 16 | Remove the bolts                                                                   |