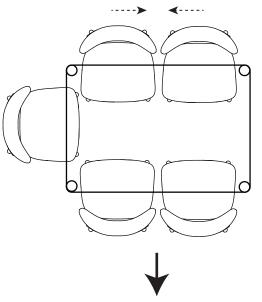

### Olivia Extension 51.2" - 70.9 x 35.4"

#### Closed

MAGNUS | OLIVIA Dining Chair Comfortable 4, Cosy x 6 - may vary with seat width

#### Extended

Comfortable 6, Cosy x 8