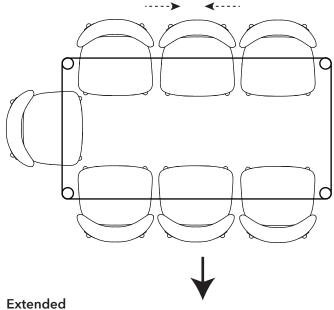

ortably fit extra guests. The leaf has a soft storage bag to protect it from scratches and dust while not in use.

Bring the soft, warm tones and smooth, velvety texture of the Olivia Table into the heart of your home and enjoy the effortless lifestyle Olivia creates.

Our Olivia range also includes dining chairs, sofas and an armchair for a complimentary look in your home.

#### **Materials**

100% Solid American Oak Clear Satin Lacquer

## IconByDesign

### **Seating Chart**

### Olivia Extension 51.2" - 70.9 x 35.4"

#### Closed

MAGNUS | OLIVIA Dining Chair Comfortable 4, Cosy x 6 - may vary with seat width



#### Extended

Comfortable 6, Cosy x 8



### Olivia Extension 74.8" - 94.5" x 39.4"

#### Closed

MAGNUS | OLIVIA Dining Chair Comfortable 6, Cosy 8 - may vary with seat width



Comfortable 8, Cosy 10