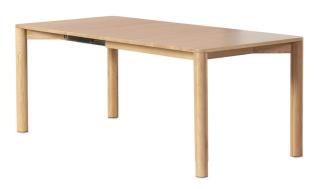

# **Olivia - Extension Dining Table**

Our Olivia extension dining table is the perfect companion for flexible guests. Constructed from solid American oak with strong, cylindrical legs neatly aligned to the curve of the table top. The Olivia table melds a playful, casual edge into her smooth, modern, Scandinavian-inspired design.

The external extension leaf is over 1.5 feet in length to comfortably fit extra guests. The leaf has a soft storage bag to protect it from scratches and dust while not in use.

Bring the soft, warm tones and smooth, velvety texture of the Olivia Table into the heart of your home and enjoy the effortless lifestyle Olivia creates.

#### **Materials**

100% Solid American Oak Clear Satin Lacquer