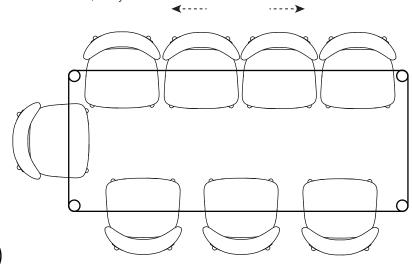

#### Closed

MAGNUS | OLIVIA Dining Chair Comfortable 4, Cosy x 6 - may vary with seat width