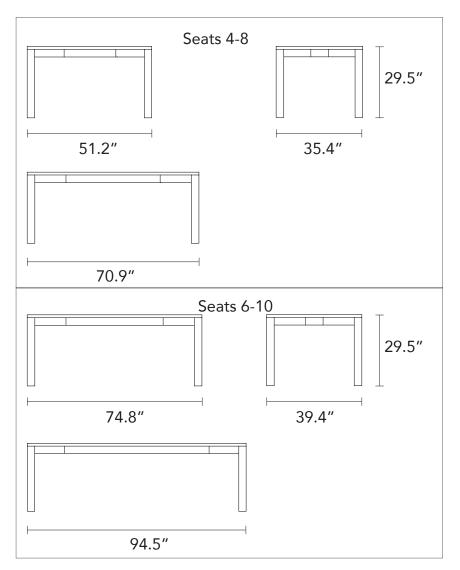

### **Seating Chart**

### Olivia Extension 51.2" - 70.9 x 35.4"

#### Closed

MAGNUS | OLIVIA Dining Chair Comfortable 4, Cosy x 6 - may vary with seat width

#### Extended

Comfortable 6, Cosy x 8

### Olivia Extension 74.8" - 94.5" x 39.4"

#### Closed

MAGNUS | OLIVIA Dining Chair Comfortable 6, Cosy 8 - may vary with seat width

Comfortable 8, Cosy 10