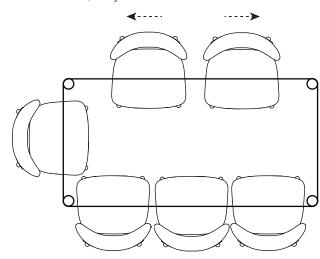

### Olivia Extension 74.8" - 94.5" x 39.4"

#### Closed

MAGNUS | OLIVIA Dining Chair Comfortable 6, Cosy 8 - may vary with seat width

Comfortable 8, Cosy 10