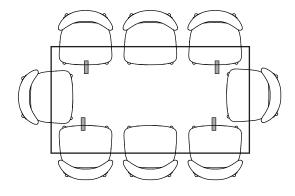

## **Seating Chart**

Axel 70.8" x 39.4"

Olivia & Magnus Dining Chair Comfortable x 8

Axel 78.7" x 43.3"

Olivia & Magnus Dining Chair Comfortable x 8, Cosy x 10

Axel 94.5" x 43.3"

Olivia & Magnus Dining Chair Comfortable x 10, Cosy x 12