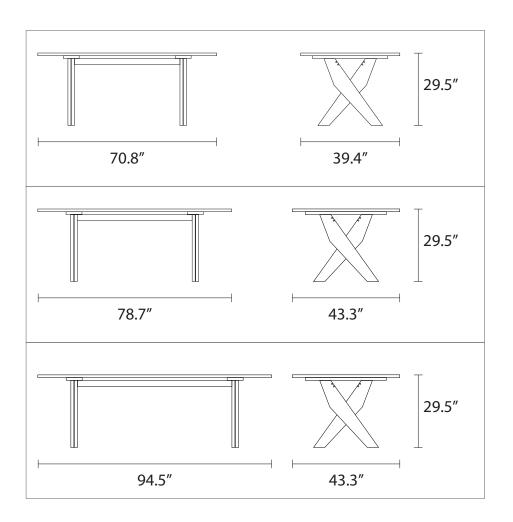

## **Seating Chart**

Axel 70.8" x 39.4"

Olivia & Magnus Dining Chair Comfortable x 8

Axel 78.7" x 43.3"

Olivia & Magnus Dining Chair Comfortable x 8, Cosy x 10

Axel 94.5" x 43.3"

Olivia & Magnus Dining Chair Comfortable x 10, Cosy x 12