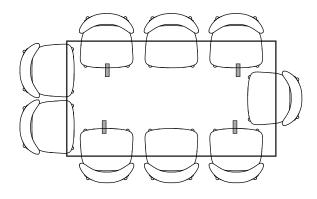

## **Seating Chart**

Axel 70.8" x 39.4"

Olivia & Magnus Dining Chair Comfortable x 8

Axel 78.7" x 43.3"

Olivia & Magnus Dining Chair Comfortable x 8, Cosy x 10

Axel 94.5" x 43.3"

Olivia & Magnus Dining Chair Comfortable x 10, Cosy x 12