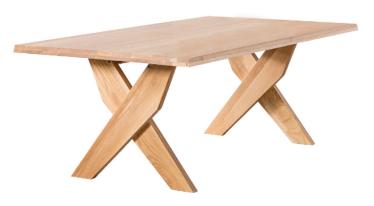

## **Axel - Dining Table**

The Axel dining table is a bold, strong, sharp piece for discerning curators. Made of solid American Oak, your Axel dining table is designed to last for decades with the right care.

Make a statement with the unique X leg design and beveled table top that combine durability and style. The Axel blends statement angles with a smooth, velvety texture to create the perfect centerpiece.

Materials 100% Solid American Oak Clear Satin Lacquer