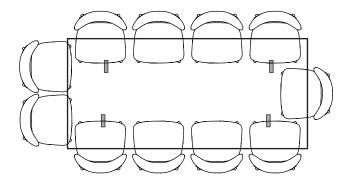

## **Seating Chart**

Axel 70.8" x 39.4"

Olivia & Magnus Dining Chair Comfortable x 8

Axel 78.7" x 43.3"

Olivia & Magnus Dining Chair Comfortable x 8, Cosy x 10

Axel 94.5" x 43.3"

Olivia & Magnus Dining Chair Comfortable x 10, Cosy x 12