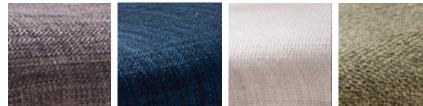

## Magnus - Dining Chair



## Fabric



WARM GRAY

MIDNIGHT BLUE CEMENT GRAY

AY SAGE GREEN

## **Top Grain Leather**





The Magnus Solid Oak Dining Chair's curved seat is built for ergonomic comfort, blending the relationship between soft curves and the clean lines with a refined elegance contributed by the angled legs.

Enjoy relaxing for a few minutes longer than planned over morning coffee, or forget how quickly time passes over a meal with friends as the Magnus's gentle, smooth design transports you to a tranquil space.

## **Materials**

| Frame:           | Solid American Oak               |
|------------------|----------------------------------|
| Cushion Fill:    | Polypropylene cotton (PP Cotton) |
| Seat Upholstery: | Choice of:                       |
|                  | - Polyester Fabric               |
|