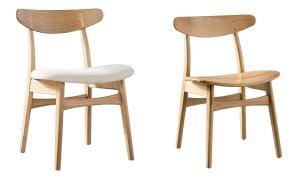

## **Top Grain Leather**

The Magnus Solid Oak Dining Chair's curved seat is built for ergonomic comfort, blending the relationship between soft curves and the clean lines with a refined elegance contributed by the angled legs.

Enjoy relaxing for a few minutes longer than planned over morning coffee, or forget how quickly time passes over a meal with friends as the Magnus's gentle, smooth design transports you to a tranquil space.