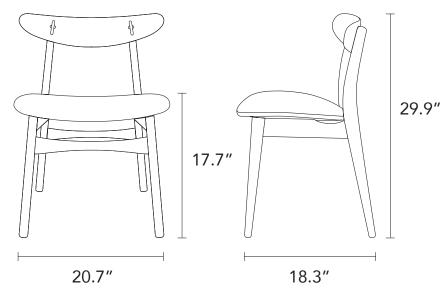

## **Top Grain Leather**

The Magnus Solid Oak Dining Chair's curved seat is built for ergonomic comfort, blending the relationship between soft curves and the clean lines with a refined elegance contributed by the angled legs.