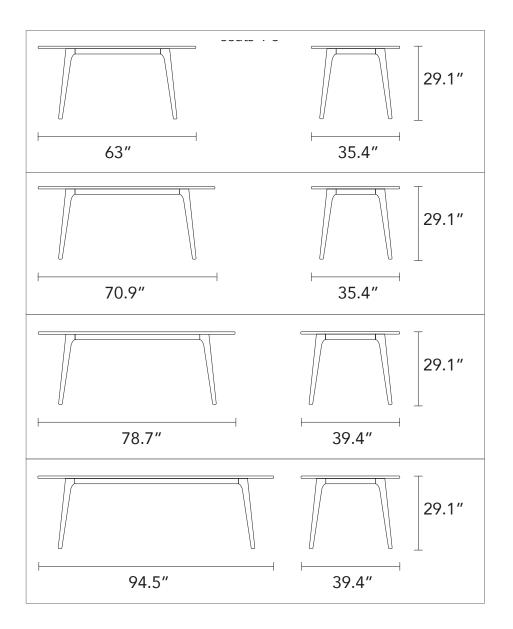

#### Magnus 63" x 35.4"

MAGNUS | OLIVIA | NESTOR Dining Chair Comfortable 4, Cosy x 6

## Magnus 78.7" x 39.4"

MAGNUS | OLIVIA | NESTOR Dining Chair Comfortable 6, Cosy x 8

## Magnus 70.9" x 35.4"

MAGNUS | OLIVIA | NESTOR Dining Chair Comfortable 6, Cosy x 8

Magnus 94.5" x 39.4"

MAGNUS | OLIVIA | NESTOR Dining Chair Comfortable 8