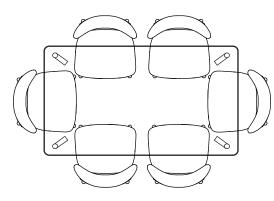

# Seating Chart

#### Magnus 63" x 35.4"

MAGNUS | OLIVIA | NESTOR Dining Chair Comfortable 4, Cosy x 6