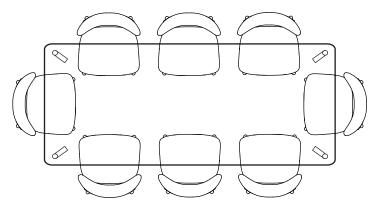

# Seating Chart

## Magnus 78.7" x 39.4"

MAGNUS | OLIVIA | NESTOR Dining Chair Comfortable 6, Cosy x 8