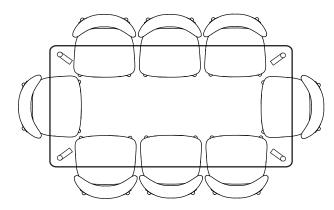

# Seating Chart

## Magnus 78.7" x 39.4"

MAGNUS | OLIVIA | NESTOR Dining Chair Comfortable 6, Cosy x 8

## Magnus 70.9" x 35.4"

MAGNUS | OLIVIA | NESTOR Dining Chair Comfortable 6, Cosy x 8

Magnus 94.5" x 39.4"

MAGNUS | OLIVIA | NESTOR Dining Chair Comfortable 8