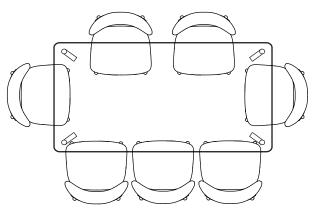

# Seating Chart

## Magnus 70.9" x 35.4"

MAGNUS | OLIVIA | NESTOR Dining Chair Comfortable 6, Cosy x 8

Magnus 94.5" x 39.4"

MAGNUS | OLIVIA | NESTOR Dining Chair Comfortable 8