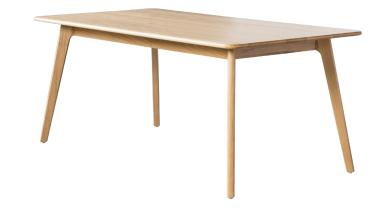

# Magnus - Rectangular Dining Table

Create a tranquil space in the heart of your home with our solid American oak Magnus Dining Table. With a refined, elegant combination of soft curves and clean lines, the timeless design brings the perfect blend of authenticity and simplicity.

Serving as the relaxed hub of a busy home, Magnus's smooth, rounded corners serve both practicality and style. The durability of solid oak makes the Magnus dining table one of our best selling pieces - designed for living and built to last for decades to come.

Magnus's effortless and gentle strength is inspired by the Minimalist and Mid-Century Modern furniture movements