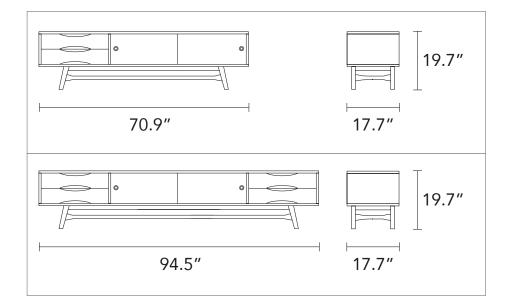

## Magnus - Media Unit

The Magnus Media Unit's flawless design is intended for comfortable living, with dimensions offering the ideal height for your TV that works perfectly once you're settled onto your sofa. And it's versatile: reversible white and grey doors bring a touch of color to the classic American oak frame, or you can choose to turn them around for the seamless look of a complete oak theme.

The two sliding-door cabinets and classic drawers are spacious enough to house all the essentials that come with home entertainment, while maintaining an effortless tranquility with two pre-drilled holes on the back to keep cables in line.