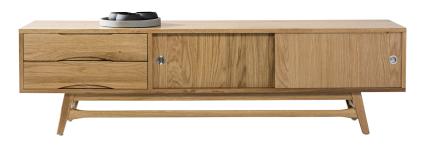

## Magnus - Media Unit

The Magnus Media Unit's flawless design is intended for comfortable living, with dimensions offering the ideal height for your TV that works perfectly once you're settled onto your sofa. And it's versatile: reversible white and grey doors bring a touch of color to the classic American oak frame, or you can choose to turn them around for the seamless look of a complete oak theme.

The two sliding-door cabinets and classic drawers are spacious enough to house all the essentials that come with home entertainment, while maintaining an effortless tranquility with two pre-drilled holes on the back to keep cables in line.