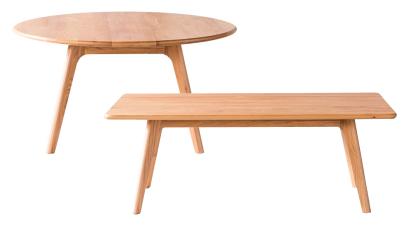

## **Magnus - Coffee Table**

## Round

The rounded edges and elegant design of the Magnus Coffee Table inspire gentle tranquility and bring a modern touch to your home.

Magnus's effortless balance of soft curves and clean lines is inspired by the Scandinavian and Mid-Century Modern furniture movements that create a timeless style, designed for life. Solid, strong American oak construction means the Astrid coffee table is made to last.

Compliment the soft, warm tones and sweeping form of the solid oak Magnus Coffee Table with the Magnus Media Unit for an effortless elegance in your living room.