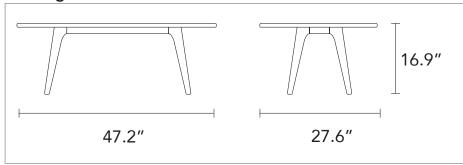

## **Magnus - Coffee Table**

## Rectangular



## Round





The rounded edges and elegant design of the Magnus Coffee Table inspire gentle tranquility and bring a modern touch to your home.

Magnus's effortless balance of soft curves and clean lines is inspired by the Scandinavian and Mid-Century Modern furniture movements that create a timeless style, designed for life. Solid, strong American oak construction means the Astrid coffee table is made to last.

Compliment the soft, warm tones and sweeping form of the solid oak Magnus Coffee Table with the Magnus Media Unit for an effortless elegance in your living room.

## **Materials**

Solid American Oak Clear Satin Lacquer

**IconByDesign**