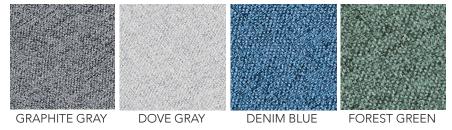

The Olivia dining chair is available in denim blue, forest green, dove gray and graphite gray. The fabric is made of 100% polyester for easy care and optimal durability. The solid, strong Oak frame features a t-bar on the back for stability. Olivia's slightly tapered legs bring a playful edge and a fun, casual feel.