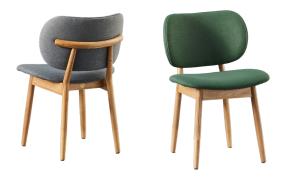

## **Fabric**

Enjoy smooth, ergonomic comfort with the Olivia dining chair's curved seat and backrest that hugs your back, melting away the cares of the outside world as you settle in for a coffee or extended meal.

The Olivia dining chair is available in denim blue, forest green, dove gray and graphite gray. The fabric is made of 100% polyester for easy care and optimal durability. The solid, strong Oak frame features a t-bar on the back for stability. Olivia's slightly tapered legs bring a playful edge and a fun, casual feel.