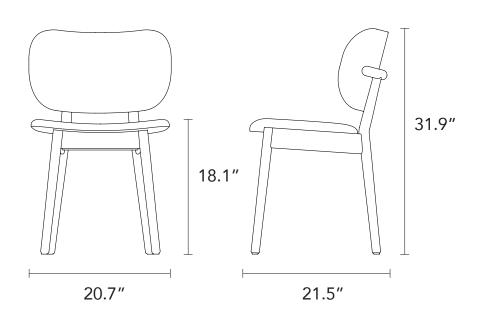

## **Olivia - Dining Chair**

## **Fabric**

Enjoy smooth, ergonomic comfort with the Olivia dining chair's curved seat and backrest that hugs your back, melting away the cares of the outside world as you settle in for a coffee or extended meal.

The Olivia dining chair is available in denim blue, forest green, dove gray and graphite gray. The fabric is made of 100% polyester for easy care and optimal durability. The solid, strong Oak frame features a t-bar on the back for stability. Olivia's slightly tapered legs bring a playful edge and a fun, casual feel.