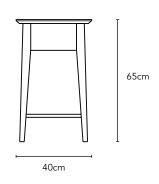

| IMAGE      | DIMENSIONS         | PRODUCT DESCRIPTION      | CODE<br>OAK | CODE<br>WALNUT |
|------------|--------------------|--------------------------|-------------|----------------|
| 65cm 65cm  | W50 x D40 x H65cm  | Jolanda 1 Drawer Bedside | OS1046      | OS1074         |
| 65cm 40cm  | W50 x D40 x H65cm  | Jolanda 2 Drawer Bedside | OS1047      | OS1075         |
| 100cm 90cm | W100 x D50 x H90cm | Jolanda 4 Drawer Chest   | OS1045      | OS1077         |