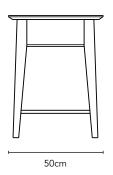

| IMAGE      | DIMENSIONS         | PRODUCT DESCRIPTION      | CODE<br>OAK | CODE<br>WALNUT |
|------------|--------------------|--------------------------|-------------|----------------|
| 65cm 65cm  | W50 x D40 x H65cm  | Jolanda 1 Drawer Bedside | OS1046      | OS1074         |
| 65cm 40cm  | W50 x D40 x H65cm  | Jolanda 2 Drawer Bedside | OS1047      | OS1075         |
| 100cm 90cm | W100 x D50 x H90cm | Jolanda 4 Drawer Chest   | OS1045      | OS1077         |