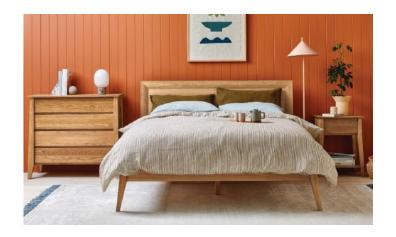

## Jolanda - Bedroom Suite

Available in: Bedsides 1 and 2 drawer and 4 drawer Chest

- Part of the Jolanda range
- Angled top finish
- Tapered leg detail
- Also available in Dining Tables, Consoles, Bed and Desk
- Solid Timber is used everywhere on this item, except the rear and side panels which are veneered to match the frame.
- No assembly required

| IMAGE      | DIMENSIONS         | PRODUCT DESCRIPTION      | CODE<br>OAK | CODE<br>WALNUT |
|------------|--------------------|--------------------------|-------------|----------------|
| 65cm 65cm  | W50 x D40 x H65cm  | Jolanda 1 Drawer Bedside | OS1046      | OS1074         |
| 65cm 40cm  | W50 x D40 x H65cm  | Jolanda 2 Drawer Bedside | OS1047      | OS1075         |
| 100cm 90cm | W100 x D50 x H90cm | Jolanda 4 Drawer Chest   | OS1045      | OS1077         |