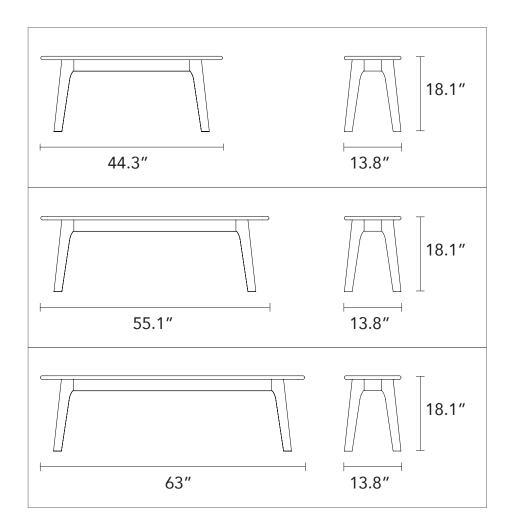

## Magnus - Bench

The rounded edges and elegant design of the Magnus bench inspire gentle tranquility and bring a modern touch to your home.

Magnus's effortless balance of soft curves and clean lines is inspired by the Scandinavian and Mid-Century Modern furniture movements that create a timeless style, designed for life. Solid, strong American oak construction means the Manus bench is made to last.

Compliment the soft, warm tones and sweeping form of the solid oak Magnus bench with the Magnus Dining table, sideboard and dining chairs for effortless elegance in your dining room.