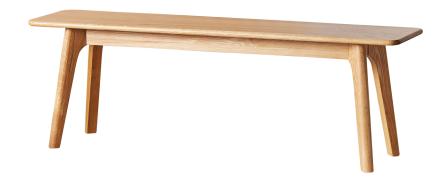

## Magnus - Bench

The rounded edges and elegant design of the Magnus bench inspire gentle tranquility and bring a modern touch to your home.

Magnus's effortless balance of soft curves and clean lines is inspired by the Scandinavian and Mid-Century Modern furniture movements that create a timeless style, designed for life. Solid, strong American oak construction means the Manus bench is made to last.

Compliment the soft, warm tones and sweeping form of the solid oak Magnus bench with the Magnus Dining table, sideboard and dining chairs for effortless elegance in your dining room.