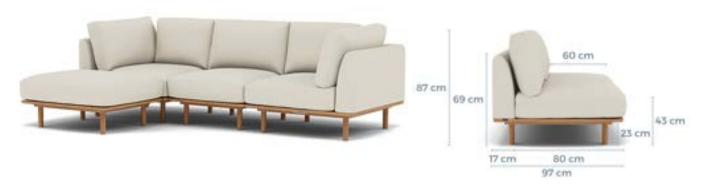

# Anika Sofa Range

| Single Seat<br>Module | Double Seat Module | Corner Module | Ottoman |
|-----------------------|--------------------|---------------|---------|
|                       |                    |               |         |