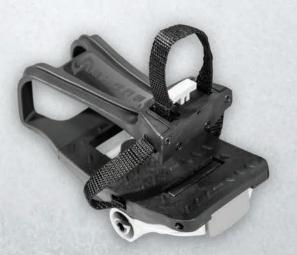

LOOK DELTA PEDAL + CLEAT

SPD PEDAL + CLEAT

TOE CAGE

Compatible with three pedal and clip platforms

Accommodates road style shoes with Look Delta cleats

Accommodates all other cycling shoes with SPD style cleats

Integrated platform for users with athletic shoes

+ Improved athletic shoe platform easily inserts into the Look Delta retention clip and includes a new strap retention system that makes adjustments and release quick and easy