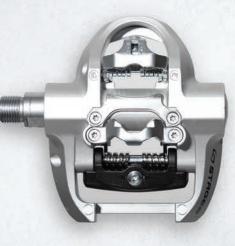

LOOK DELTA PEDAL + CLEAT

SPD PEDAL + CLEAT

TOE CAGE

Compatible with three pedal and clip platforms

Accommodates road style shoes with Look Delta cleats

Accommodates all other cycling shoes with SPD style cleats