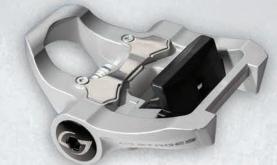

LOOK DELTA PEDAL + CLEAT

SPD PEDAL + CLEAT

TOE CAGE

Compatible with three pedal and clip platforms

Accommodates road style shoes with Look Delta cleats

Accommodates all other cycling shoes with SPD style cleats

Integrated platform for users with athletic shoes

+ Improved athletic shoe platform easily inserts into the Look Delta retention clip and includes a new strap retention system that makes adjustments and release quick and easy