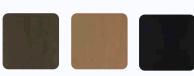

Texture COLOUR

Wengue

Beechwood Jet Black

Stone Grey B. Marble

Colours SPECIAL

\*Contact us for more details about availability.

Lime Cyan

Red

\*The appearance and color of these images may differ slightly from the final product. \*Samples available on request