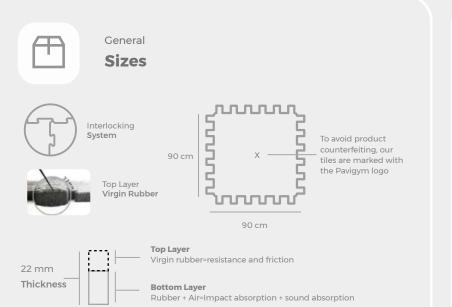

### **Technical Information**

| Weight                  |            | 16 kg       |  |
|-------------------------|------------|-------------|--|
| Density                 | UNE-53526  | 900 kg/m3   |  |
| Hardness                | Din 53505  | 75° Shore A |  |
| % water absorption      | ASTM D570  | 0%          |  |
| Coef. Linear dilatation | 0° C-40°C  | 10-4 °C-1   |  |
| Fire Classification     | EN 13501-1 | Cfl-s1      |  |
| Formaldehyde Emission   | EN 717-2   | <0,5        |  |
| Sound Insulation        | ISO 10140  | 21 dB       |  |