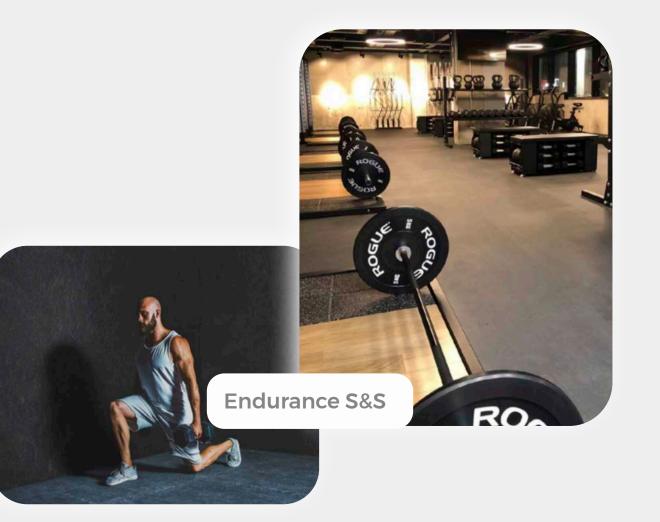

## **ENDURANCE S&S**

**GYM FLOORING** 

Interactive Experience If you need more information you can click on the product and you will be redirected to the technical specifications.

-<u>}</u>

### FREE WEIGHT AREAS

# Extra-thickness for more protection against impacts for heavy loads.

Unique aesthetics for free weight & power lifting areas where increased sound and vibration absorption is essential.