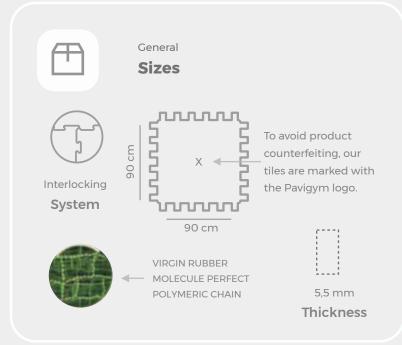

## **Technical Information**

| Weight                  |            | 5,3 kg              |
|-------------------------|------------|---------------------|
| Density                 | UNE-53526  | 1.200 kg/m3         |
| Hardness                | Din 53505  | 75° Shore A         |
| % water absorption      | ASTM D570  | 0%                  |
| Coef. Linear dilatation | 0° C-40°C  | 1,5 10-4 °C-1       |
| Fire Classification     | EN 13501-1 | Cfl-s2 (Op. Bfl-s1) |