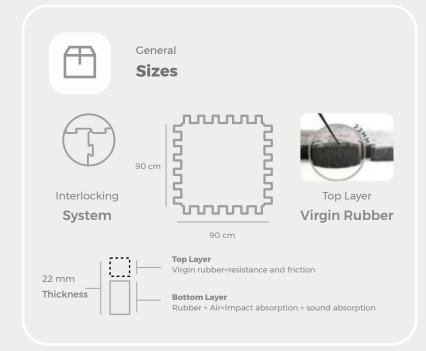

## **Technical Information**

| Weight                  |            | 15,5 kg    |  |
|-------------------------|------------|------------|--|
| Density                 | UNE-53526  | 900 kg/m3  |  |
| % water absorption      | ASTM D570  | 0%         |  |
| Coef. Linear dilatation | 0° C-40°C  | 10-40 °C-1 |  |
| Fire Classification     | EN 13501-1 | Efl        |  |
| Sound Insulation        | ISO 10140  | 20 dB      |  |