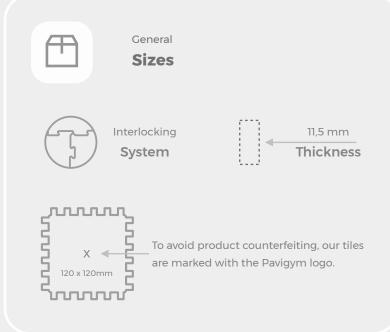

## **Technical Information**

| Weight                  |            | 3,1 kg          |  |
|-------------------------|------------|-----------------|--|
| Density                 | UNE-53526  | 200 kg/m3       |  |
| Hardness                | Din 53505  | 40° Shore A     |  |
| % water absorption      | ASTM D570  | 0%              |  |
| Coef. Linear dilatation | 0° C-40°C  | 2,5 10-4 °C-1   |  |
| Fire Classification     | EN 13501-1 | Cfl (Op. Cfl)   |  |
| Formaldehyde Emission   | EN 717-2   | E1              |  |
| Installation System     |            | Glued Installed |  |