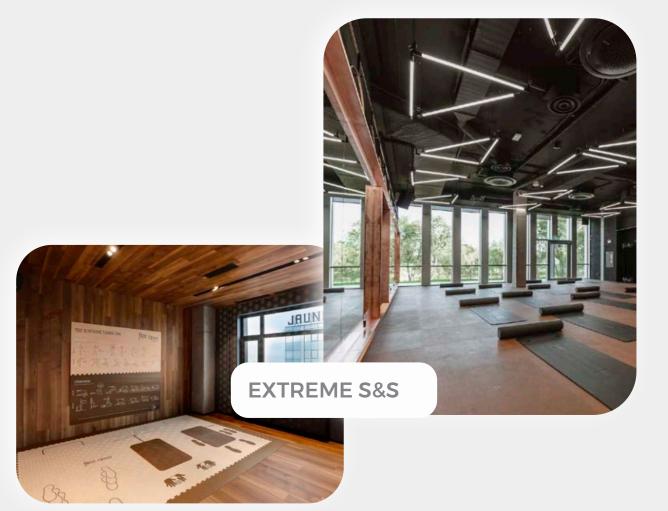

## **GROUP EXERCISES**

Flooring specifically designed for ground exercises (stretching, pilates, yoga...), Adding extra comfort with thermal insulation.