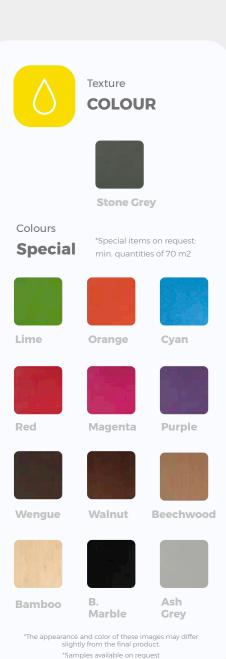

## **Technical Information**

| Weight                  |            | 3,1 kg          |  |
|-------------------------|------------|-----------------|--|
| Density                 | UNE-53526  | 200 kg/m3       |  |
| Hardness                | Din 53505  | 40° Shore A     |  |
| % water absorption      | ASTM D570  | 0%              |  |
| Coef. Linear dilatation | 0° C-40°C  | 2,5 10-4 °C-1   |  |
| Fire Classification     | EN 13501-1 | Cfl (Op. Cfl)   |  |
| Formaldehyde Emission   | EN 717-2   | E1              |  |
| Installation System     |            | Glued Installed |  |