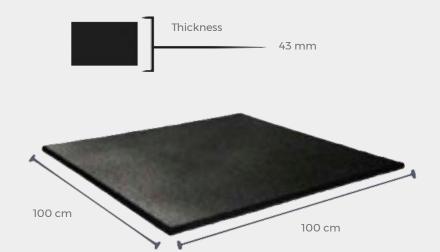

#### Sizes

| Dimensions       |            | 100x100 cm |
|------------------|------------|------------|
| Thickness        |            | 43 mm      |
| Weight           |            | 26 kg/m2   |
| Density          | UNE 53526  | 900 kg/m3  |
| Hardness         | SHORE A    | 65         |
| Behavior to fire | EN 13501-1 | Classe E   |
| Reach            |            | SVHC       |