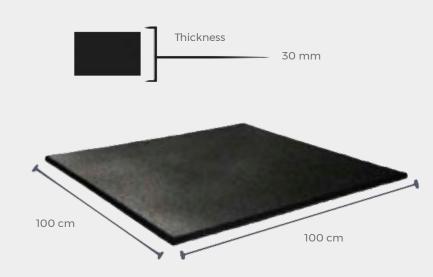

### **Comparative Chart**

Rubber floor mat developed for CROSS TRAINING AREAS. Product contains SBR granulate (made from European tyres), temperature bonded with PU-binder. Both sides flat.

- Water- and frost resistant.
- Suitable for indoor and outdoor use.
- Shock- and sound absorbing.
- Anti-slip.
- 100% recyclable.

#### Black

\*The appearance and color of these images may differ slightly from the final product.

| General<br><b>Sizes</b> |            |            |
|-------------------------|------------|------------|
| Dimensions              |            | 100x100 cm |
| Thickness               |            | 30 mm      |
| Weight                  |            | 25 kg/m3   |
| Density                 | UNE 53526  | 900 kg/m2  |
| Hardness                | SHORE A    | 65         |
| Behavior to fire        | EN 13501-1 | Classe E   |
| Reach                   |            | SVHC       |