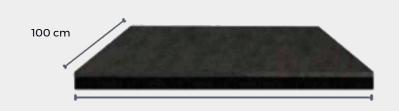

# THE BEST FLOORING SOLUTION FOR CARDIO AND SPINNING ROOMS.

To install Pavibasic CT 25mm we recommend

For more details, please contact us.

25 mm

Thickness

100 cm