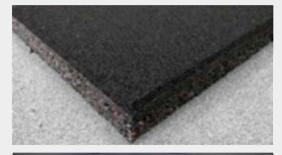

## **Description**:

The specific non slip solution for CROSS TRAINING AREAS based on a unique and environmentally correct recycling process, which makes it possible to recycle rubber granulate from discarded car tyres into new subjects with a recycling profit on at least 92%. As binder is used polyurethane.

Slip resistant: High density rubber compounds with a low mesh count for slip resistance - even when wet.
Shock-absorbent: Ideal for high impact uses.