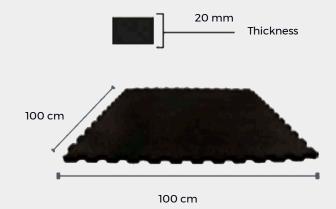

# Technical **Data**

| Dimensions          |           | 100x100 cm                            |
|---------------------|-----------|---------------------------------------|
| Thickness           |           | 20 mm                                 |
| Weight              |           | 17 kg/m2                              |
| Density             | UNE 53526 | 850 kg/m3                             |
| Hardness            | SHORE A   | 65                                    |
| Fire Classification | SHORE A   | Dfl-s1 (Black<br>Cosmos), Efl (Black) |