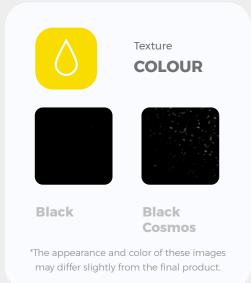

- **High-resistance**: protects the surface and the subfloor, ideal for high impact use.
- Grip: provides proper slip resistance, even when wet.
- Hygiene: smooth and easy to clean surface.
- Aesthetics: hardcore aesthetic with a mixed colour texture that makes it more attractive than the common black flooring.
- Fire certificated: Dfl-s1 (Black Cosmos), Efl (Black).

# Technical **Data**

| Dimensions          |           | 100x100 cm                            |
|---------------------|-----------|---------------------------------------|
| Thickness           |           | 20 mm                                 |
| Weight              |           | 17 kg/m2                              |
| Density             | UNE 53526 | 850 kg/m3                             |
| Hardness            | SHORE A   | 65                                    |
| Fire Classification | SHORE A   | Dfl-s1 (Black<br>Cosmos), Efl (Black) |