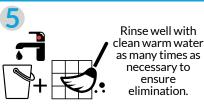

**DEEP CLEANING** 

5 min. Don't allow it to dry.

Scrub the solution.

5 min. Don't allow it to dry.

Rinse well with clean warm water as many times as necessary to ensure elimination.

Leave to dry completely.