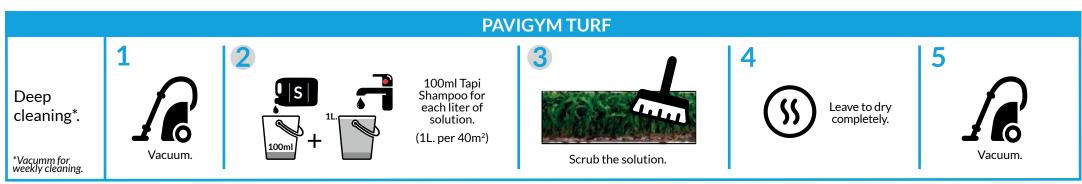

**DEEP CLEANING** 

5 min. Don't allow it to dry.

Scrub the solution.

5 min. Don't allow it to dry.

Rinse well with clean warm water as many times as necessary to ensure elimination.

Leave to dry completely.

The Scrubber drier can be used for these steps.