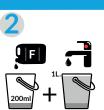

Leave to dry completely.

The Scrubber drier can be used for these steps.

For intensive cleaning.\*\*

200 ml Jontec Forward for each liter of solution.

(1L per 15m<sup>2</sup>)

Apply with microfiber mop. Use different mops for different products (including water).