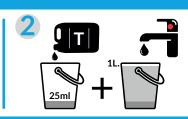

### **DAILY CLEANING**

For daily cleaning.

25ml Jontec Tensol for each liter of solution. (1L. per 25m<sup>2</sup>)

Apply with microfibre mop. Use different mops for different products (including water).