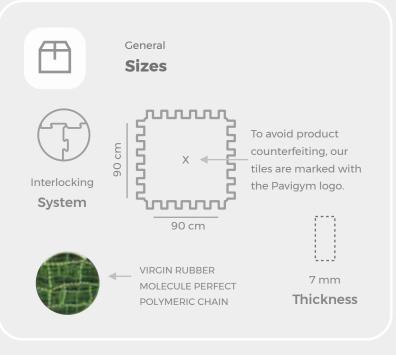

#### **Technical Information**

| Weight                  |            | 6,8 kg              |  |
|-------------------------|------------|---------------------|--|
| Density                 | UNE-53526  | 1.200 kg/m3         |  |
| Hardness                | Din 53505  | 75° Shore A         |  |
| % water absorption      | ASTM D570  | 0%                  |  |
| Coef. Linear dilatation | 0° C-40°C  | 1,5 10-4 °C-1       |  |
| Fire Reaction           | EN 13501-1 | Cfl-s2 (Op. Bfl-s1) |  |
| Sound Insulation        | ISO 10140  | 15,4 dB             |  |