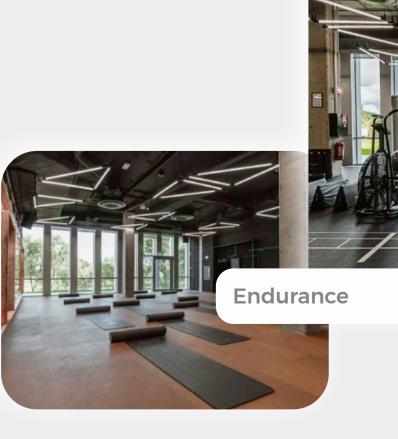

# ENDURANCE

**GYM FLOORING** 

Interactive Experience If you need more information you can click on the product and you will be redirected to the technical specifications.

\*\*

### **STRENGTH AREAS**

Its high density provides supreme resistance for standard cardio, functional training & free weight areas (medium loads).

Great aesthetic with customization options. Supreme resistance for standard cardio, functional training and free weight areas (medium loads).