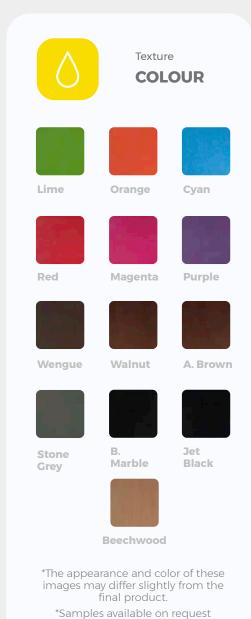

### **STRENGTH AREAS**

Its high density provides supreme resistance for standard cardio, functional training & free weight areas (medium loads).

Great aesthetic with customization options. Supreme resistance for standard cardio, functional training and free weight areas (medium loads).