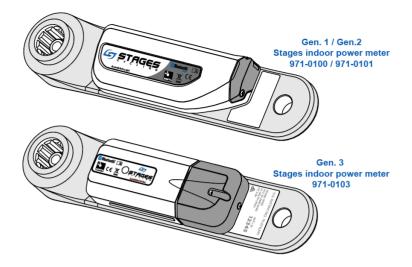

The Stages Power meter for indoor bikes requires 2 standard "AA" batteries with a projected battery life of over 2000 riding hours.