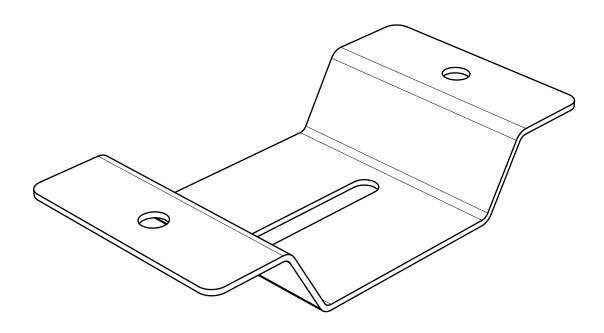

## MOUNTING LOCATION

The VAAST Adapter Brackets have been designed to allow the fitment of the VAAST Vertical Bracket onto some different platform racks, for example, it allows the Tap Outlet to clear the raised edge on a Front Runner Platform rack. It also works as a mounting clamp for mesh and bar platforms like the classic ARB rack. Note that the adapter bracket is not required for mounting to flat T-Channel racks such as Rhino and Rola platform racks.

When mounting ensure the screw heads are on the top of the bracket so the tank clears the screws when loading.

The shorter screws are used when mounting to the Front Runner rack and should be located first before mounting the bracket. We recommend keeping the nuts loose while fitting the Vertical Bracket so it's free to adjust and align the brackets to your desired position, then tighten all nuts.