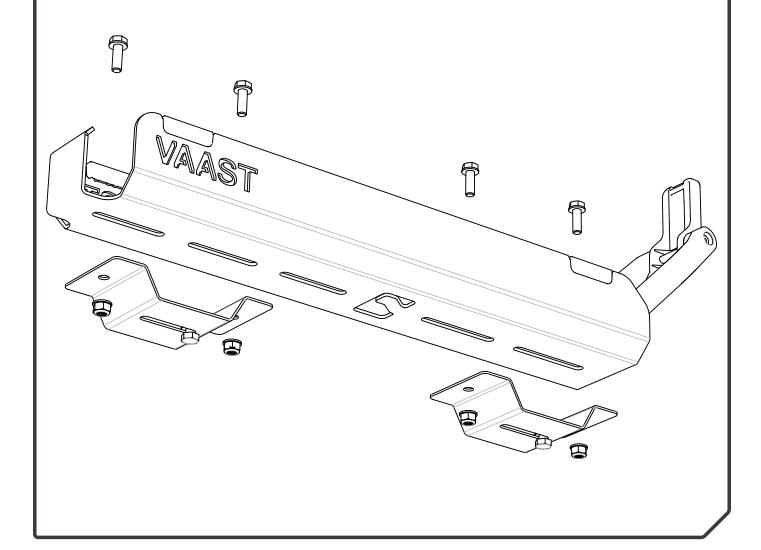

|   | INCLUDED ITEMS                   |     |
|---|----------------------------------|-----|
| # | DESCRIPTION                      | QTY |
| 1 | Bracket Adapter SS304 - PC Black | 2   |
| 2 | Hex Machine Screw SS304-M8x16mm  | 2   |
| 3 | Hex Machine Screw SS304-M8x25mm  | 4   |
| 4 | Nut Nyloc SS304 - M8             | 6   |
| 5 | Flat Washer SS304-M8             | 6   |
|   |                                  |     |

When mounting ensure the screw heads are on the top of the bracket so the tank clears the screws when loading.

The shorter screws are used when mounting to the Front Runner rack and should be located first before mounting the bracket. We recommend keeping the nuts loose while fitting the Vertical Bracket so it's free to adjust and align the brackets to your desired position, then tighten all nuts.