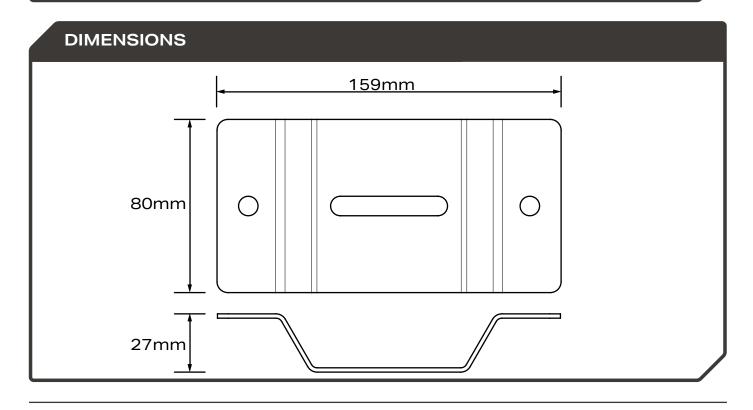

## MOUNTING LOCATION

The VAAST Adapter Brackets have been designed to allow the fitment of the VAAST Vertical Bracket onto some different platform racks, for example, it allows the Tap Outlet to clear the raised edge on a Front Runner Platform rack. It also works as a mounting clamp for mesh and bar platforms like the classic ARB rack. Note that the adapter bracket is not required for mounting to flat T-Channel racks such as Rhino and Rola platform racks.

When mounting ensure the screw heads are on the top of the bracket so the tank clears the screws when loading.

The shorter screws are used when mounting to the Front Runner rack and should be located first before mounting the bracket. We recommend keeping the nuts loose while fitting the Vertical Bracket so it's free to adjust and align the brackets to your desired position, then tighten all nuts.