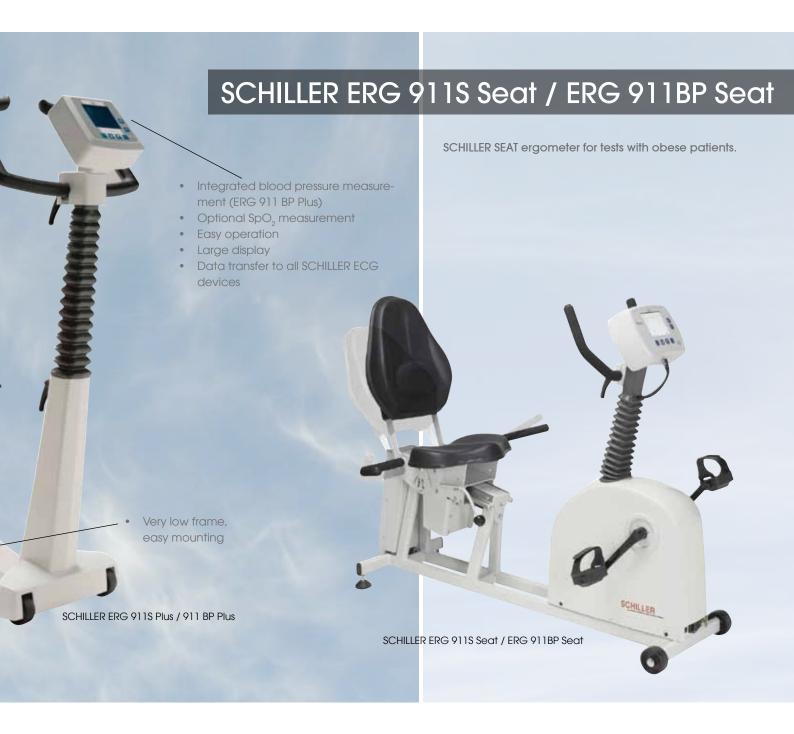

## Key features:

- Compatible with all SCHILLER exercise ECG devices
- All SCHILLER ergometers are equipped with large graphical displays (10 cm x 7,5 cm; 4 x 3 in).
- Stable steel construction for a maximum weight of 300 kg
- Electrical seat adjustment, manual adjustment of the back rest
- Automatic computer control via galvanically isolated RS-232 interface

## Advantages:

- Very high durability thanks to outstanding manufacturing quality
- Excellent price-performance ratio
- Extremely safe
- Maintenance-free drive
- Pleasant pedalling sensation
- Suitable for obese patients
- Thanks to its low frame, easy to use even for elderly or handicapped patients
- Easily programmable ergometry parameters