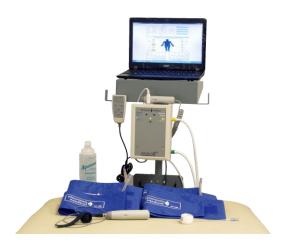

#### **ABI-450CL Highlights**

- **→** PC-based system
  - ★ Easy staff training simple to learn and use
  - → Point & Click reporting right on the computer
- **+** Cuff-Link
  - **→** 8MHz Doppler
  - → Automated cuff selector no moving tubes
  - → Automated inflation & deflation
- + 8.5x11 Standard Reports
  - → No taping or pasting waveform strips
- → Data files easily attached to EMR records
- **+** 2-year warranty

#### **Tests Performed**

- **→** simplePVR<sup>™</sup> Exam
- → ABI Exam
- → ABI with Toe (TBI) Exam
- → ABI with Exercise (93923)
- → ABI Stress-Treadmill (93924)

### ABI-450CL Kit – what's included:

- → simpleABI Reporting Software
- **→** 4-port Cuff-Link<sup>™</sup> cuff selector with remote
- → Sensitive 8MHz Doppler
- **→** PPG Probe
- → 6 cuffs (2x10cm, 2x12cm, 2x2.5cm)

#### **ABI-450CL Options**

- **→** Computer
- → DICOM Plug-in
- → Mobile Carry Bag
- ★ Additional cuff sizes

www.newman-medical.com/abi-450cl/

www.newman-medical.com/information/

Newman ) Medical

Employee Owned & Operated