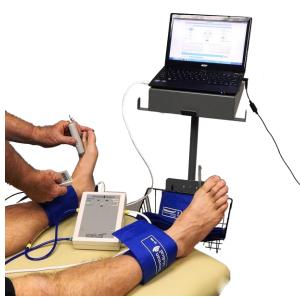

#### **ABI-450CL Highlights**

- **→** PC-based system
  - ★ Easy staff training simple to learn and use
  - → Point & Click reporting right on the computer
- **+** Cuff-Link
  - **→** 8MHz Doppler
  - → Automated cuff selector no moving tubes
  - → Automated inflation & deflation
- + 8.5x11 Standard Reports
  - → No taping or pasting waveform strips
- → Data files easily attached to EMR records
- **+** 2-year warranty

#### **Tests Performed**

- **→** simplePVR<sup>™</sup> Exam
- → ABI Exam
- → ABI with Toe (TBI) Exam
- → ABI with Exercise (93923)
- → ABI Stress-Treadmill (93924)

### ABI-450CL Kit – what's included:

- → simpleABI Reporting Software
- **→** 4-port Cuff-Link<sup>™</sup> cuff selector with remote
- → Sensitive 8MHz Doppler
- **→** PPG Probe
- → 6 cuffs (2x10cm, 2x12cm, 2x2.5cm)