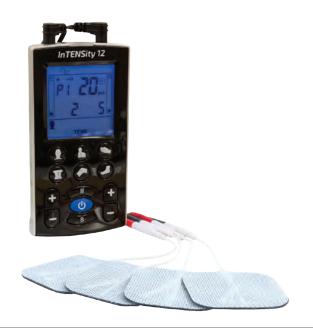

# INTENSITY™ 12

The InTENSity 12 is the newest standard in portable electrotherapy offering patients the latest in treatment options and stimulation programs in a user-friendly, ergonomic design.

Equipped with preset body-part-specific settings as well as a customizable option, the InTENSity 12 intuitively guides the patient step-by-step to ensure the ideal therapeutic treatment.

# PRODUCT FEATURES

- User-Friendly, Sleek Design
- 2 Channels of Independent Stimulation Output
- Easy-to-Read Large LCD Display and Convenient Easy-to-Use Controls
- 6 Body-Part-Specific Settings (Neck, Shoulder, Hand, Lower Back, Knee, Foot) Each Equipped with Two (2) Preset Programs, and One (1) Manual Customize Setting - 18 Program Settings Total
- Preset and Adjustable Treatment Time (5-90 Minutes)
- Compliance Meter Store Up to 90 Sets of Treatment Records, and Total Treatment Time of 100 Hours
- Electrode Load Indicator
- Low Battery Indicator
- Rechargeable Lithium Ion Battery with USB/ Wall Charger and LED Charging Indicator Light
- One-Year Warranty
- Rx Only

#### STANDARD ACCESSORIES

| DI2000-CASE    | Carrying Case                            |
|----------------|------------------------------------------|
| WW3005         | Lead Wires, 45″, 2/pk                    |
| TA2000         | Lithium Ion Battery                      |
| EP2020WC2-INTM | InTENSity Electrodes, 2" x 2", Mini 4/pk |
| DI2000-AC      | AC Charger                               |