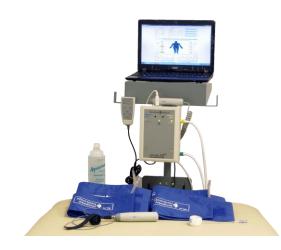

### ABI-400CL Highlights

- + PC-based system
  - + Easy staff training simple to learn and use
  - + Point & Click reporting right on the computer
- + Cuff-Link™
  - ✤ 8MHz Doppler
  - Automated cuff selector no moving tubes
  - Automated inflation & deflation
- + 8.5x11 Standard Reports
  - + No taping or pasting waveform strips
- + Data files easily attached to EMR records
- + 2-year warranty on parts & labor

#### **Tests Performed**

- + simplePVR™ Exam
- + ABI Exam
- + ABI with Toe (TBI) Exam

#### ABI-400CL – what's included:

- simpleABI Reporting Software
- + 4 port Cuff-Link™ cuff selector with remote
- + Sensitive 8MHz Doppler
- ✦ PPG Probe
- + 6 cuffs (2x10cm, 2x12cm, 2x2.5cm)

#### ABI-400CL Options

- Computer
- DICOM Plug-in
- Mobile Carry Bag
- Additional cuff sizes

www.newman-medical.com/abi-400cl/ www.newman-medical.com/information/

800-267-5549 WWW.NEWMAN-MEDICAL.COM