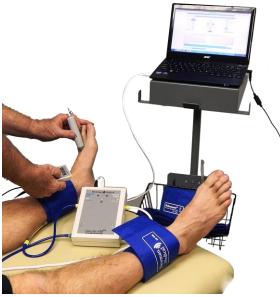

### ABI-400CL Highlights

- + PC-based system
  - + Easy staff training simple to learn and use
  - + Point & Click reporting right on the computer
- + Cuff-Link™
  - ✤ 8MHz Doppler
  - Automated cuff selector no moving tubes
  - Automated inflation & deflation
- + 8.5x11 Standard Reports
  - + No taping or pasting waveform strips
- + Data files easily attached to EMR records
- + 2-year warranty on parts & labor

#### **Tests Performed**

- + simplePVR™ Exam
- + ABI Exam
- + ABI with Toe (TBI) Exam

#### ABI-400CL – what's included:

- simpleABI Reporting Software
- + 4 port Cuff-Link™ cuff selector with remote
- + Sensitive 8MHz Doppler
- ✦ PPG Probe
- + 6 cuffs (2x10cm, 2x12cm, 2x2.5cm)