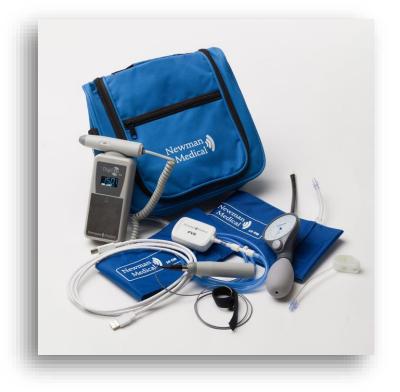

### ABI-300 Kit – what's included:

- Non-display Doppler with
  - ✤ Digital 8MHz
  - Digital PPG
- PVR waveform hardware
- Manual Aneroid
- USB drive with simpleABI software
- ✤ 6 cuffs (2x10cm, 2x12cm, 2x2.5cm)
- Mobile carry bag