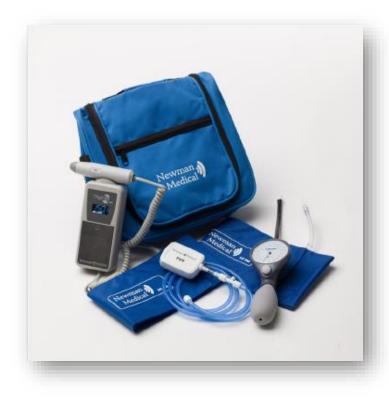

### ABI-250 Kit - what's included:

- → Non-display Doppler with
  - → Digital 8MHz
- ♦ PVR waveform hardware
- → Manual Aneroid
- → USB drive with simpleABI software
- → 2 cuffs (1x10cm, 1x12cm)
- → Mobile carry bag