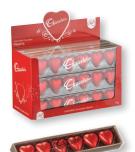

6 Pack Gold Milk Chocolate Hearts 45g **HPG6** 12 units per counter unit

6 Pack Red Milk Chocolate Hearts 45g **HPR6** 12 units per counter unit