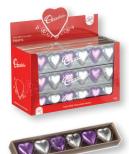

### Gift boxed foiled hearts

NEW

6 Pack Teal & Silver Milk Chocolate Hearts 45g **CU0011** 12 units per counter unit

6 Pack Mauve & Silver Milk Chocolate Hearts 45g HPM6 12 units

per counter unit

6 Pack Pink & Silver Milk Chocolate Hearts 45g HPP6 12 units per counter unit