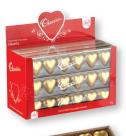

6 Pack Gold Milk Chocolate Hearts 45g **HPG6** 12 units per counter unit

6 Pack Red Milk Chocolate Hearts 45g **HPR6** 12 units per counter unit