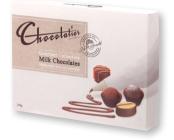

## Indulgent chocolates

Gourmet Collection Milk Chocolates - 200g RB0038 6 units per outer

Gourmet Collection Milk, Dark & White Assortment - 200g RB0039 6 units per outer

Gourmet Collection Milk & Dark Chocolates- 126g RB0081 6 units per outer