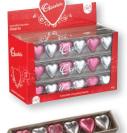

### Gift boxed foiled hearts

NEW

6 Pack Teal & Silver Milk Chocolate Hearts 45g **CU0011** 12 units per counter unit

6 Pack Mauve & Silver Milk Chocolate Hearts 45g HPM6 12 units

per counter unit

6 Pack Pink & Silver Milk Chocolate Hearts 45g HPP6 12 units per counter unit