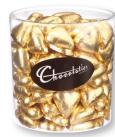

# Individually wrapped foiled hearts

Plain Assorted Milk Chocolate Hearts 1kg MOHAS Approx. 120 Hearts Per Tub

Plain Gold Milk Chocolate Hearts 1kg MOHGS Approx. 120 Hearts Per Tub

Plain Red Milk Chocolate Hearts 1kg MOHRS Approx. 120 Hearts Per Tub