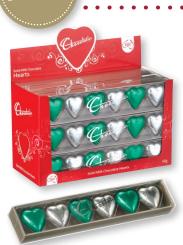

### Gift boxed foiled hearts

NEW

6 Pack Teal & Silver Milk Chocolate Hearts 45g **CU0011** 12 units per counter unit

6 Pack Mauve & Silver Milk Chocolate Hearts 45g HPM6 12 units

per counter unit

6 Pack Pink & Silver Milk Chocolate Hearts 45g HPP6 12 units per counter unit

6 Pack Gold Milk Chocolate Hearts 45g **HPG6** 12 units per counter unit

6 Pack Red Milk Chocolate Hearts 45g **HPR6** 12 units per counter unit