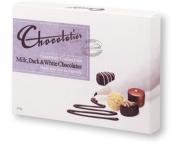

## Indulgent chocolates

Gourmet Collection Milk Chocolates - 200g RB0038 6 units per outer

Gourmet Collection Milk, Dark & White Assortment - 200g RB0039 6 units per outer

Gourmet Collection Milk & Dark Chocolates- 126g RB0081 6 units per outer