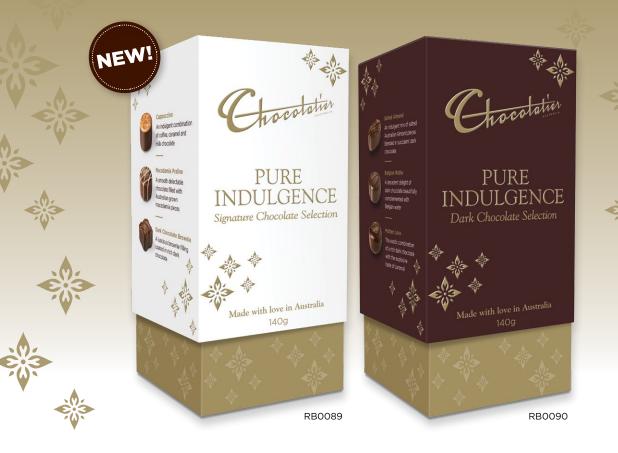

# Your opportunity to increase profit margins with PURE INDULGENCE Perfect for Valentine's Day and any gift occasion

**Pure Indulgence Signature Chocolate Selection** 140a

RB0089 6 units per outer

#### CAPPUCCINO

An indulgent combination of coffee, caramel and milk

#### chocolate

MACADAMIA PRALINE

A smooth delectable chocolate filled with Australian grown macadamia pieces

BROWNIE A luscious brownie filling coated in rich dark chocolate

**Pure Indulgence Dark Chocolate Selection** 140a RB0090 6 units per outer

chocolate

SALTED ALMOND

An indulgent mix of salted

Australian Almond pieces

blended in luscious dark

#### **BELGIAN WAFER**

A decadent delight of dark chocolate beautifully complemented with Belgian wafer

The exotic combination of a rich dark chocolate with the explosive taste of caramel