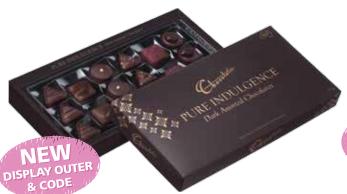

Perfectly Pure Real Chocolate Indulgence

Pure Indulgence Dark Chocolate Assortment – 175g RB0079 6 units per outer

Pure Indulgence Chocolate Assortment – 175g RB0084 6 units per outer

Pure RB00

Pure Indulgence Assorted Truffles – 150g RB0015 12 units per outer

Pure Indulgence Chocolate Assortment – 350g RB0026 6 units per outer

Sharing a moment with mum

Deliciously Indulgent Milk & Dark Chocolates – 160g RB0064 6 units per outer

Once Upon a Plate – 180g RB0012 6 units per outer