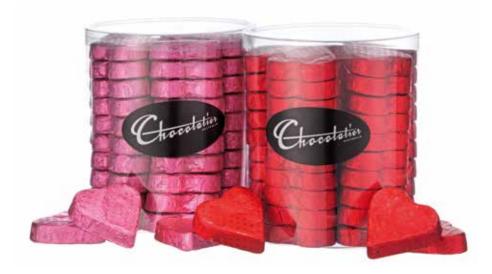

Foiled Milk Chocolate Hearts – 25g 50 Hearts Per Tub CU0008 – Milk Chocolate Red Hearts CU0009 – Milk Chocolate Pink Hearts