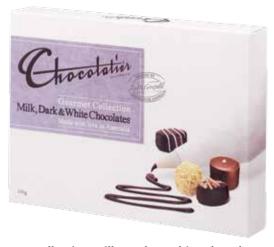

### Extend your Gourmet

Collection offer

Perfect for Mother's Day

Elegantly designed canister, the perfect gift for all occasions

Delectable chocolates specially selected from the popular Gourmet Collection range

Great Margins

Gourmet Collection Milk & Dark Chocolates – 126g RB0081 6 units per outer

Gourmet Collection Milk Chocolates – 200g RB0038 6 units per outer

Gourmet Collection Milk, Dark & White Chocolates – 200g RB0039 6 units per outer