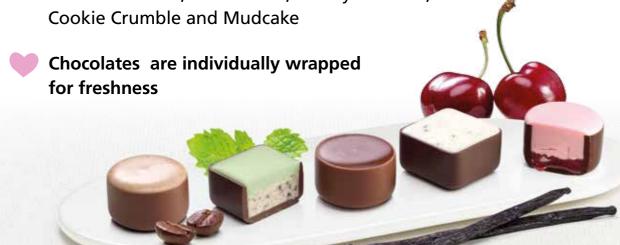

Deliciously Indulgent Milk & Dark Chocolate Assortment – 200g RB0078 4 units per outer

Five beautiful flavours:

Coffee & Cream, Mintilicious, Cherry Coconut,
Cookie Crumble and Mudcake