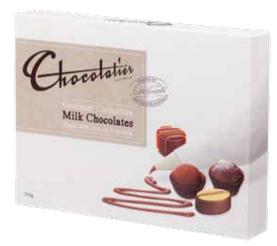

### Extend your Gourmet

Collection offer

Perfect for Mother's Day

Elegantly designed canister, the perfect gift for all occasions

Delectable chocolates specially selected from the popular Gourmet Collection range

Great Margins

Gourmet Collection Milk & Dark Chocolates – 126g RB0081 6 units per outer

Gourmet Collection Milk Chocolates – 200g RB0038 6 units per outer

Gourmet Collection Milk, Dark & White Chocolates – 200g RB0039 6 units per outer