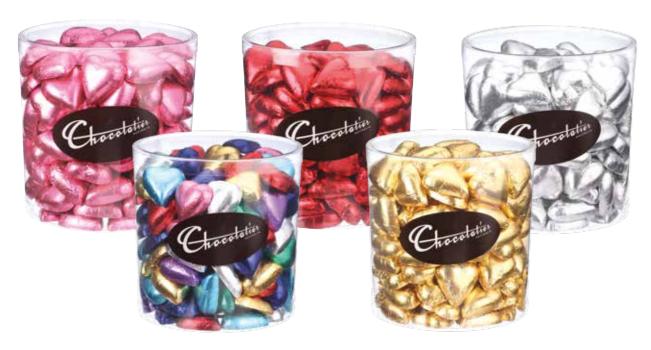

# Hearts filled with love

Tent Pack Hearts Pink – 140g TPHNG 8 units per outer

Individually Wrapped Foiled Hearts – Tubs Approx 120 Hearts Per Tub – Minimum 1kg

MOHAS – Assorted Milk Chocolate Hearts MOHGS – Plain Gold Milk Chocolate Hearts MOHPS – Plain Pink Milk Chocolate Hearts MOHRS – Plain Red Milk Chocolate Hearts MOHSS – Plain Silver Milk Chocolate Hearts