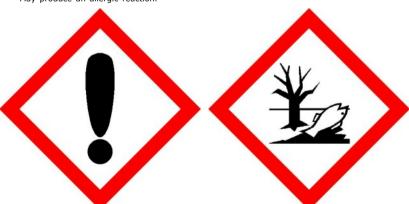

## Warning

May cause an allergic skin reaction Toxic to aquatic life with long lasting effects

Avoid breathing fumes.
Contaminated work clothing should not be allowed out of the workplace.
Avoid release to the environment.
Wear protective gloves and eye protection
IF ON SKIN: Wash with plenty of water.
If skin irritation or rash occurs: Get medical advice.