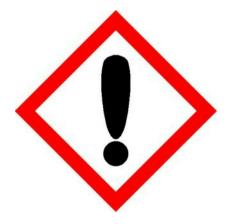

May cause an allergic skin reaction

Avoid breathing fumes. Contaminated work clothing should not be allowed out of the workplace. Wear protective gloves and eye protection IF ON SKIN: Wash with plenty of water. If skin irritation or rash occurs: Get medical advice. Dispose of contents and container in accordance with local regulation.