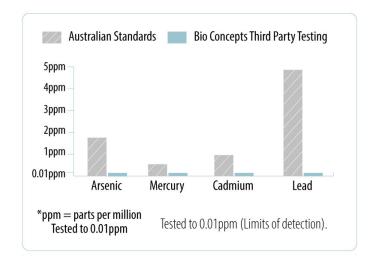

The exceptional purity of Orthoplex White PEA has been assayed to be greater than 99.6%. In addition, it has been independently third-party tested for more than 165 environmental contaminants and seven heavy metals at a state-of-the-art Australian government facility. As can be seen on the graph below, purity levels have been tested down to 0.01ppm making Orthoplex White PEA up to 455 times more pure than the strict Australian standards for elemental impurities.