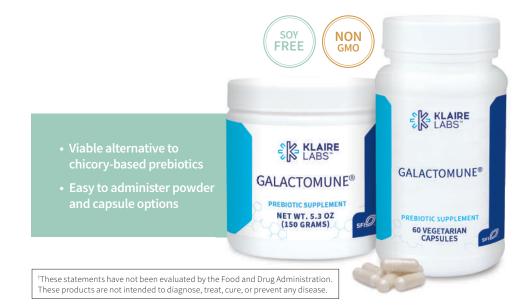

# Galactomune®

#### Formula

CAPSULES

#### POWDER

| Supplement Fa<br>Serving Size 1 Scoop<br>(Approx. 1 teaspoon or 5 gra<br>Servings Per Container 30 |                |             |
|----------------------------------------------------------------------------------------------------|----------------|-------------|
| Amount Per Scoop                                                                                   | %              | Daily Value |
| Calories                                                                                           | 5              |             |
| Total Carbohydrate                                                                                 | 5 g            | 2%**        |
| Dietary Fiber                                                                                      | 4 g            | 16%**       |
| Galactomune® Prebiotic Blend                                                                       | 5 g            |             |
| Galactooligosaccharides                                                                            |                | *           |
| Beta-Glucan<br>(purified from Saccharomyces                                                        | cerevisiae)    | *           |
| *Daily Value not established.<br>**Percent Daily Values are based of                               | n a 2,000 calo | orie diet.  |
| Other ingredients: None.                                                                           |                |             |

#### K-GAL 5.3 oz. (150 grams) powder

#### **Product supply**

Capsules: 60 or 120 vegetarian capsules per bottle. Powder: 5.3 oz (150 grams) per bottle.

About Klaire Laboratories™ practitioner exclusive nutraceuticals

Klaire Labs<sup>™</sup> is a proud member of the Soho Flordis International (SFI) family of brands. The Klaire Labs<sup>™</sup> range of high-quality nutraceuticals is designed exclusively for healthcare professionals to empower them in providing better choices for those under their care. By focusing on providing quality nutraceuticals for clinical application, Klaire Labs<sup>™</sup> is dedicated to delivering optimal health outcomes.