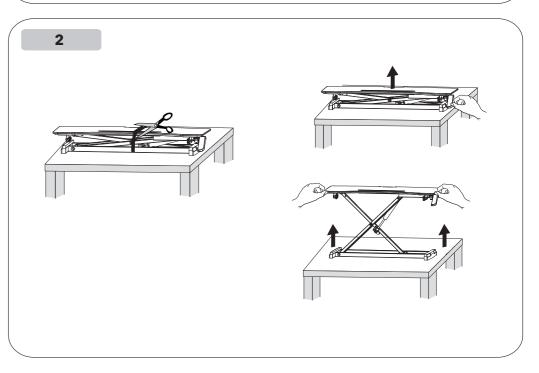

MODEL: TT-SD005 HEIGHT-ADJUSTABLE STANDING DESK 36 INCH

**User Guide** 

# Mounting Instructions Sit and Stand Desktop





# Features & Specifications

Units: mm/in



#### **Package Contents**



Tools required not included





### Mounting and Using the Desk





# **H**TAOTRONICS

www.taotronics.com

#### **ASIA PACIFIC**

E-mail: support.jp@taotronics.com(JP) JP Importer: 株式会社SUNVALLEY JAPAN

〒104-0032東京都中央区八丁堀3丁目18-6PMO京橋東9F

## **EUROPE**

E-mail:

support.uk@taotronics.com(UK)

support.de@taotronics.com(DE)

support.fr@taotronics.com(FR)

support.es@taotronics.com(ES)

support.it@taotronics.com(IT)

EU Importer: ZBT International Trading GmbH

Address: Halstenbeker Weg 98C, 25462 Rellingen, Deutschland

### **NORTH AMERICA**

E-mail: support@taotronics.com(US) support.ca@taotronics.com(CA)

Tel: 1-888-456-8468 (Monday-Friday: 9:00 - 17:00 PST) US Distributor: SUNVALLEYTEK INTERNATIONAL INC. Address: 46724 Lakeview Blvd, Fremont, CA 94538

#### **MANUFACTURER**

Manufacturer: Shenzhen NearbyExpress Technology

Development Co.,Ltd.

Address: 3