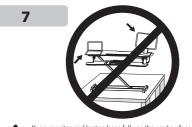

Raise worksurface slowly, Raising worksurface too fast may create an unstable situation resulting in property damage

To avoid the potential to pinch cables it is important to follow the cable routing instructions in this manual. Failure to follow these