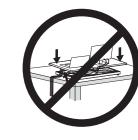

Raise worksurface slowly, Raising worksurface too fast may create an unstable situation resulting in property damage

To avoid the potential to pinch cables it is important to follow the cable routing instructions in this manual. Failure to follow these