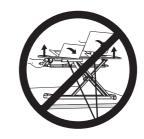

# **PINCH POINT**

DO NOT place hands on or near support bars. Pinch points are created during lifting and lowering the worksurface. Failure to follow these instructions may result in serious personal injury.