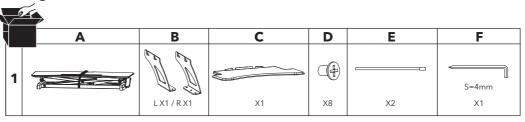

MODEL: TT-SD005 HEIGHT-ADJUSTABLE STANDING DESK 36 INCH

**User Guide** 

# Mounting Instructions Sit and Stand Desktop





# Features & Specifications

Units: mm/in



#### **Package Contents**



Tools required not included





### Mounting and Using the Desk





# **H**TAOTRONICS

www.taotronics.com

#### **ASIA PACIFIC**

E-mail: support.jp@taotronics.com(JP) JP Importer: 株式会社SUNVALLEY JAPAN

〒104-0032東京都中央区八丁堀3丁目18-6PMO京橋東9F

## **EUROPE**

E-mail:

support.uk@taotronics.com(UK)

support.de@taotronics.com(DE)

support.fr@taotronics.com(FR)

support.es@taotronics.com(ES)

support.it@taotronics.com(IT)

EU Importer: ZBT International Trading GmbH

Address: Halstenbeker Weg 98C, 25462 Rellingen, Deutschland

### **NORTH AMERICA**

E-mail: support@taotronics.com(US) support.ca@taotronics.com(CA)

Tel: 1-888-456-8468 (Monday-Friday: 9:00 - 17:00 PST) US Distributor: SUNVALLEYTEK INTERNATIONAL INC. Address: 46724 Lakeview Blvd, Fremont, CA 94538

#### **MANUFACTURER**

Manufacture