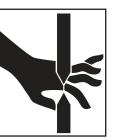

# WARNING

# **PINCH POINT**

DO NOT place hands on or near support bars. Pinch points are created during lifting and lowering the worksurface. Failure to follow these instructions may result in serious personal injury.