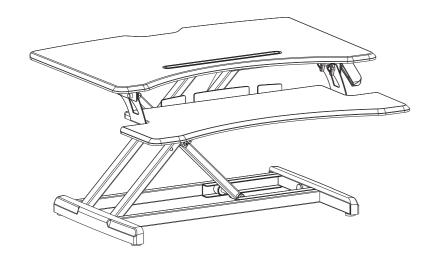

MODEL: TT-SD005 HEIGHT-ADJUSTABLE STANDING DESK 36 INCH

**User Guide** 

# Mounting Instructions Sit and Stand Desktop





# Features & Specifications

Units: mm/in



#### **Package Contents**



Tools required not included





### Mounting and Using the Desk





# **H**TAOTRONICS

www.taotronics.com

#### **ASIA PACIFIC**

E-mail: support.jp@taotronics.com(JP) JP Importer: 株式会社SUNVALLEY JAPAN

〒104-0032東京都中央区八丁堀3丁目18-6PMO京橋東9F

## **EUROPE**

E-mail:

support.uk@taotronics.com(UK)

support.de@taotronics.com(DE)

support.fr@taotronics.com(FR)

support.es@taotronics.com(ES)

support.it@taotronics.com(IT)

EU Importer: ZBT International Trading GmbH

Address: Halstenbeker Weg 98C, 25462 Rellingen, Deutschland

### **NORTH AMERICA**

E-mail: support@taotronics.com(US) support.ca@taotro