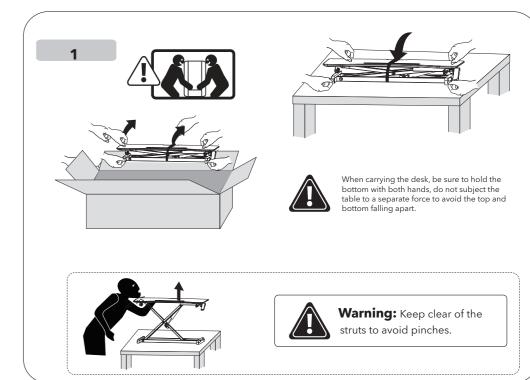

### Mounting and Using the Desk

Raise worksurface slowly, Raising worksurface too fast may create an unstable situation resulting in property damage

To avoid the potential to pinch cables it is important to follow the cable routing instructions in this manual. Failure to follow these

# WARNING

# **PINCH POINT**

DO NOT place hands on or near support bars. Pinch points are created during lifting and lowering the worksurface. Failure to follow these instructions may result in serious personal injury.