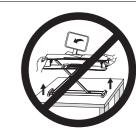

Raise worksurface slowly, Raising worksurface too fast may create an unstable situation resulting in property damage

To avoid the potential to pinch cables it is important to follow the cable routing instructions in this manual. Failure to follow these