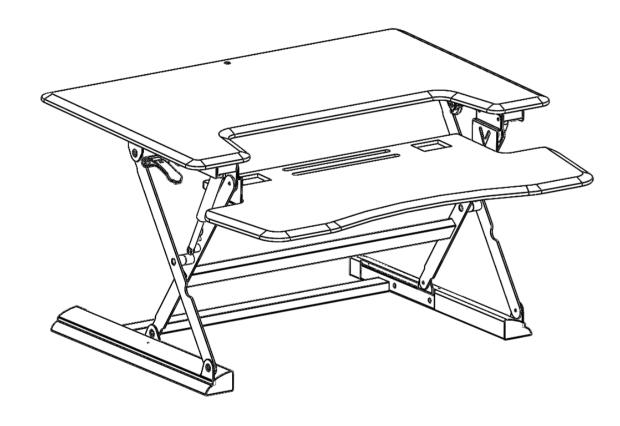

MODEL:TT-SD002
HEIGHT-ADJUSTABLE STANDING DESK
36INCH PRO
User Guide

## **MOUNTING INSTRUCTIONS**

**Sit and Stand Desktop** 





### Components



Tools required not included



## **Features & Specifcations**





# **H**TAOTRONICS

www.taotronics.com

#### **ASIA PACIFIC**

E-mail: support.jp@taotronics.com(JP)
JP Importer: 株式会社SUNVALLEY JAPAN
〒104-0032東京都中央区八丁堀 3 丁目18-6PMO京橋東 9 F

#### **EUROPE**

E-mail:

support.uk@taotronics.com(UK)

support.de@taotronics.com(DE)

support.fr@taotronics.com(FR)

support.es@taotronics.com(ES)

support.it@taotronics.com(IT)

EU Importer: ZBT International Trading GmbH

Address: Halstenbeker Weg 98C, 25462 Rellingen, Deutschland

#### **NORTH AMERICA**

E-mail: support@taotronics.com(US)

support.ca@taotronics.com(CA)

Tel: 1-888-456-8468 (Monday-Fr