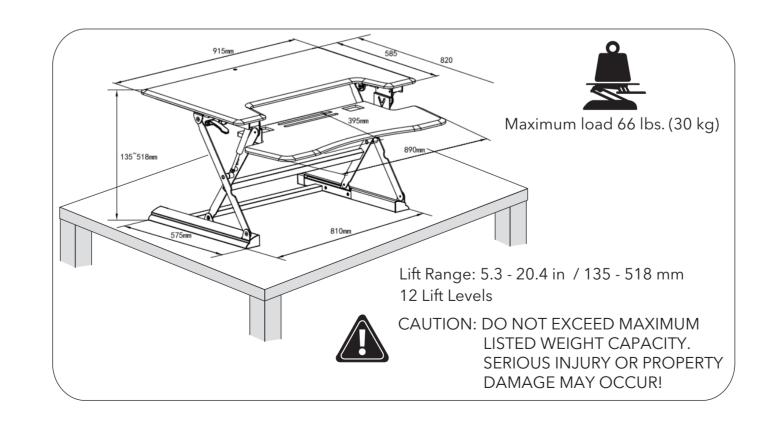

MODEL:TT-SD002
HEIGHT-ADJUSTABLE STANDING DESK
36INCH PRO
User Guide

## **MOUNTING INSTRUCTIONS**

**Sit and Stand Desktop** 





### Components



Tools required not included



## **Features & Specifcations**





# **H**TAOTRONICS

www.taotronics.com

#### **ASIA PACIFIC**

E-mail: support.jp@taotronics.com(JP)
JP Importer: 株式会社SUNVALLEY JAPAN
〒104-0032東京都中央区八丁堀 3 丁目18-6PMO京橋東 9 F

#### **EUROPE**

E-mail:

support.uk@taotronics.com(UK)

support.de@taotronics.com(DE)

support.fr@taotronics.com(FR)

support.es@taotronics.com(ES)

support.it@taotronics.com(IT)

EU Importer: ZBT International Trading GmbH

Address: Halstenbeker Weg 98C, 25462 Rellingen, Deutschland

#### **NORTH AMERICA**

E-mail: support@taotronics.com(US)

support.ca@taotronics.com(CA)

Tel: 1-888-456-8468 (Monday-Friday: 9:00 - 17:00 PST) US Distributor: SUNVALLEYTEK INTERNATIONAL INC. Address: 46724 Lakeview Blvd, Fremont, CA 94538

#### **MANUFACTURER**

Manufacturer: Shenzhen NearbyExpress Technology

Development Co.,Ltd.

A